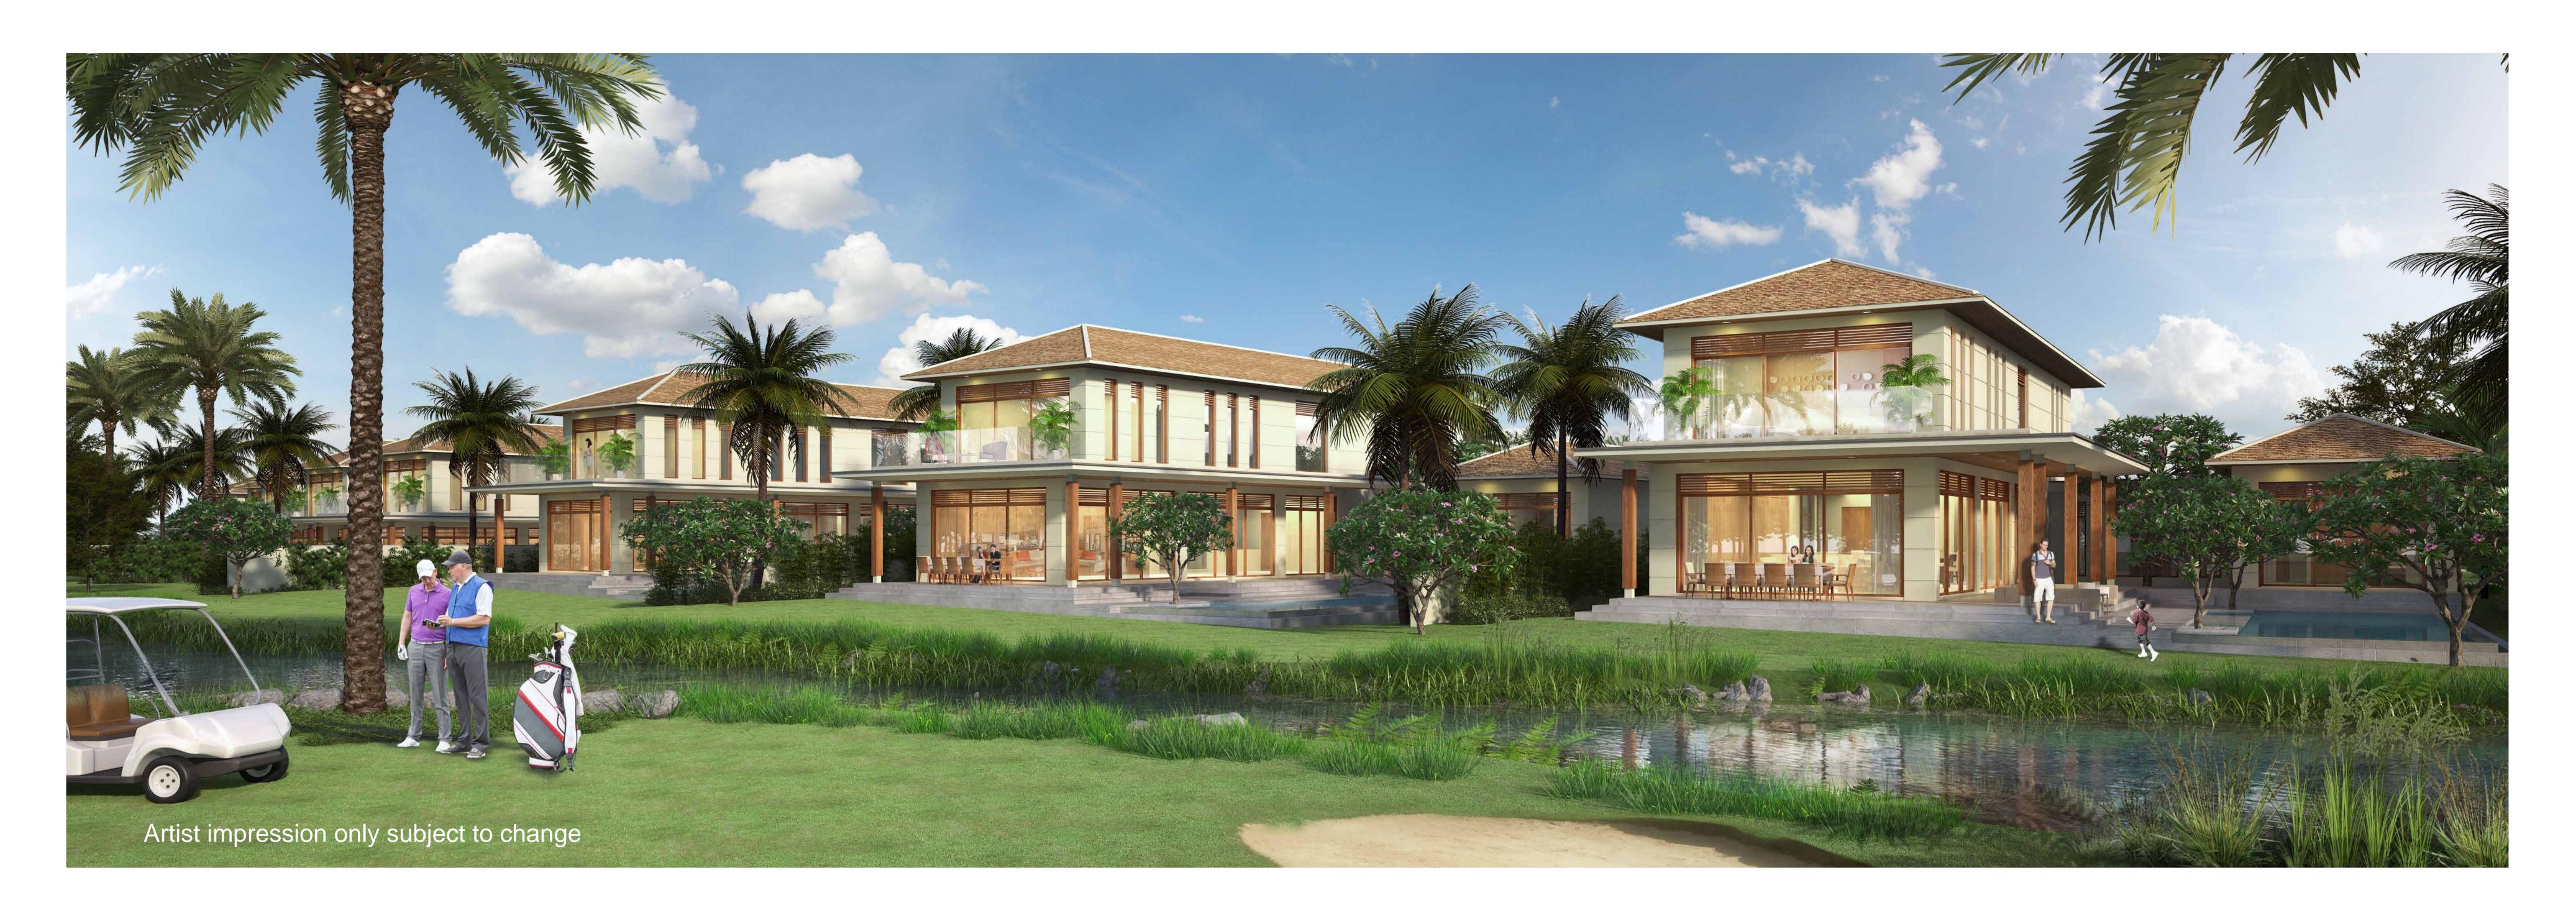

### **EXCLUSIVE FACILITIES ON YOUR DOORSTEP**

WhiteCaps, part of Danang Beach Resort, is an all new first-class facility for entertainment and leisure: The Beach Club, tennis court, decked boardwalks, swimming pool, gymnasium, landscaped parkland and direct access to the beach. A game of golf at the Greg Norman designed "Dunes Course" at Danang Golf Club is the central amenity of the project. 