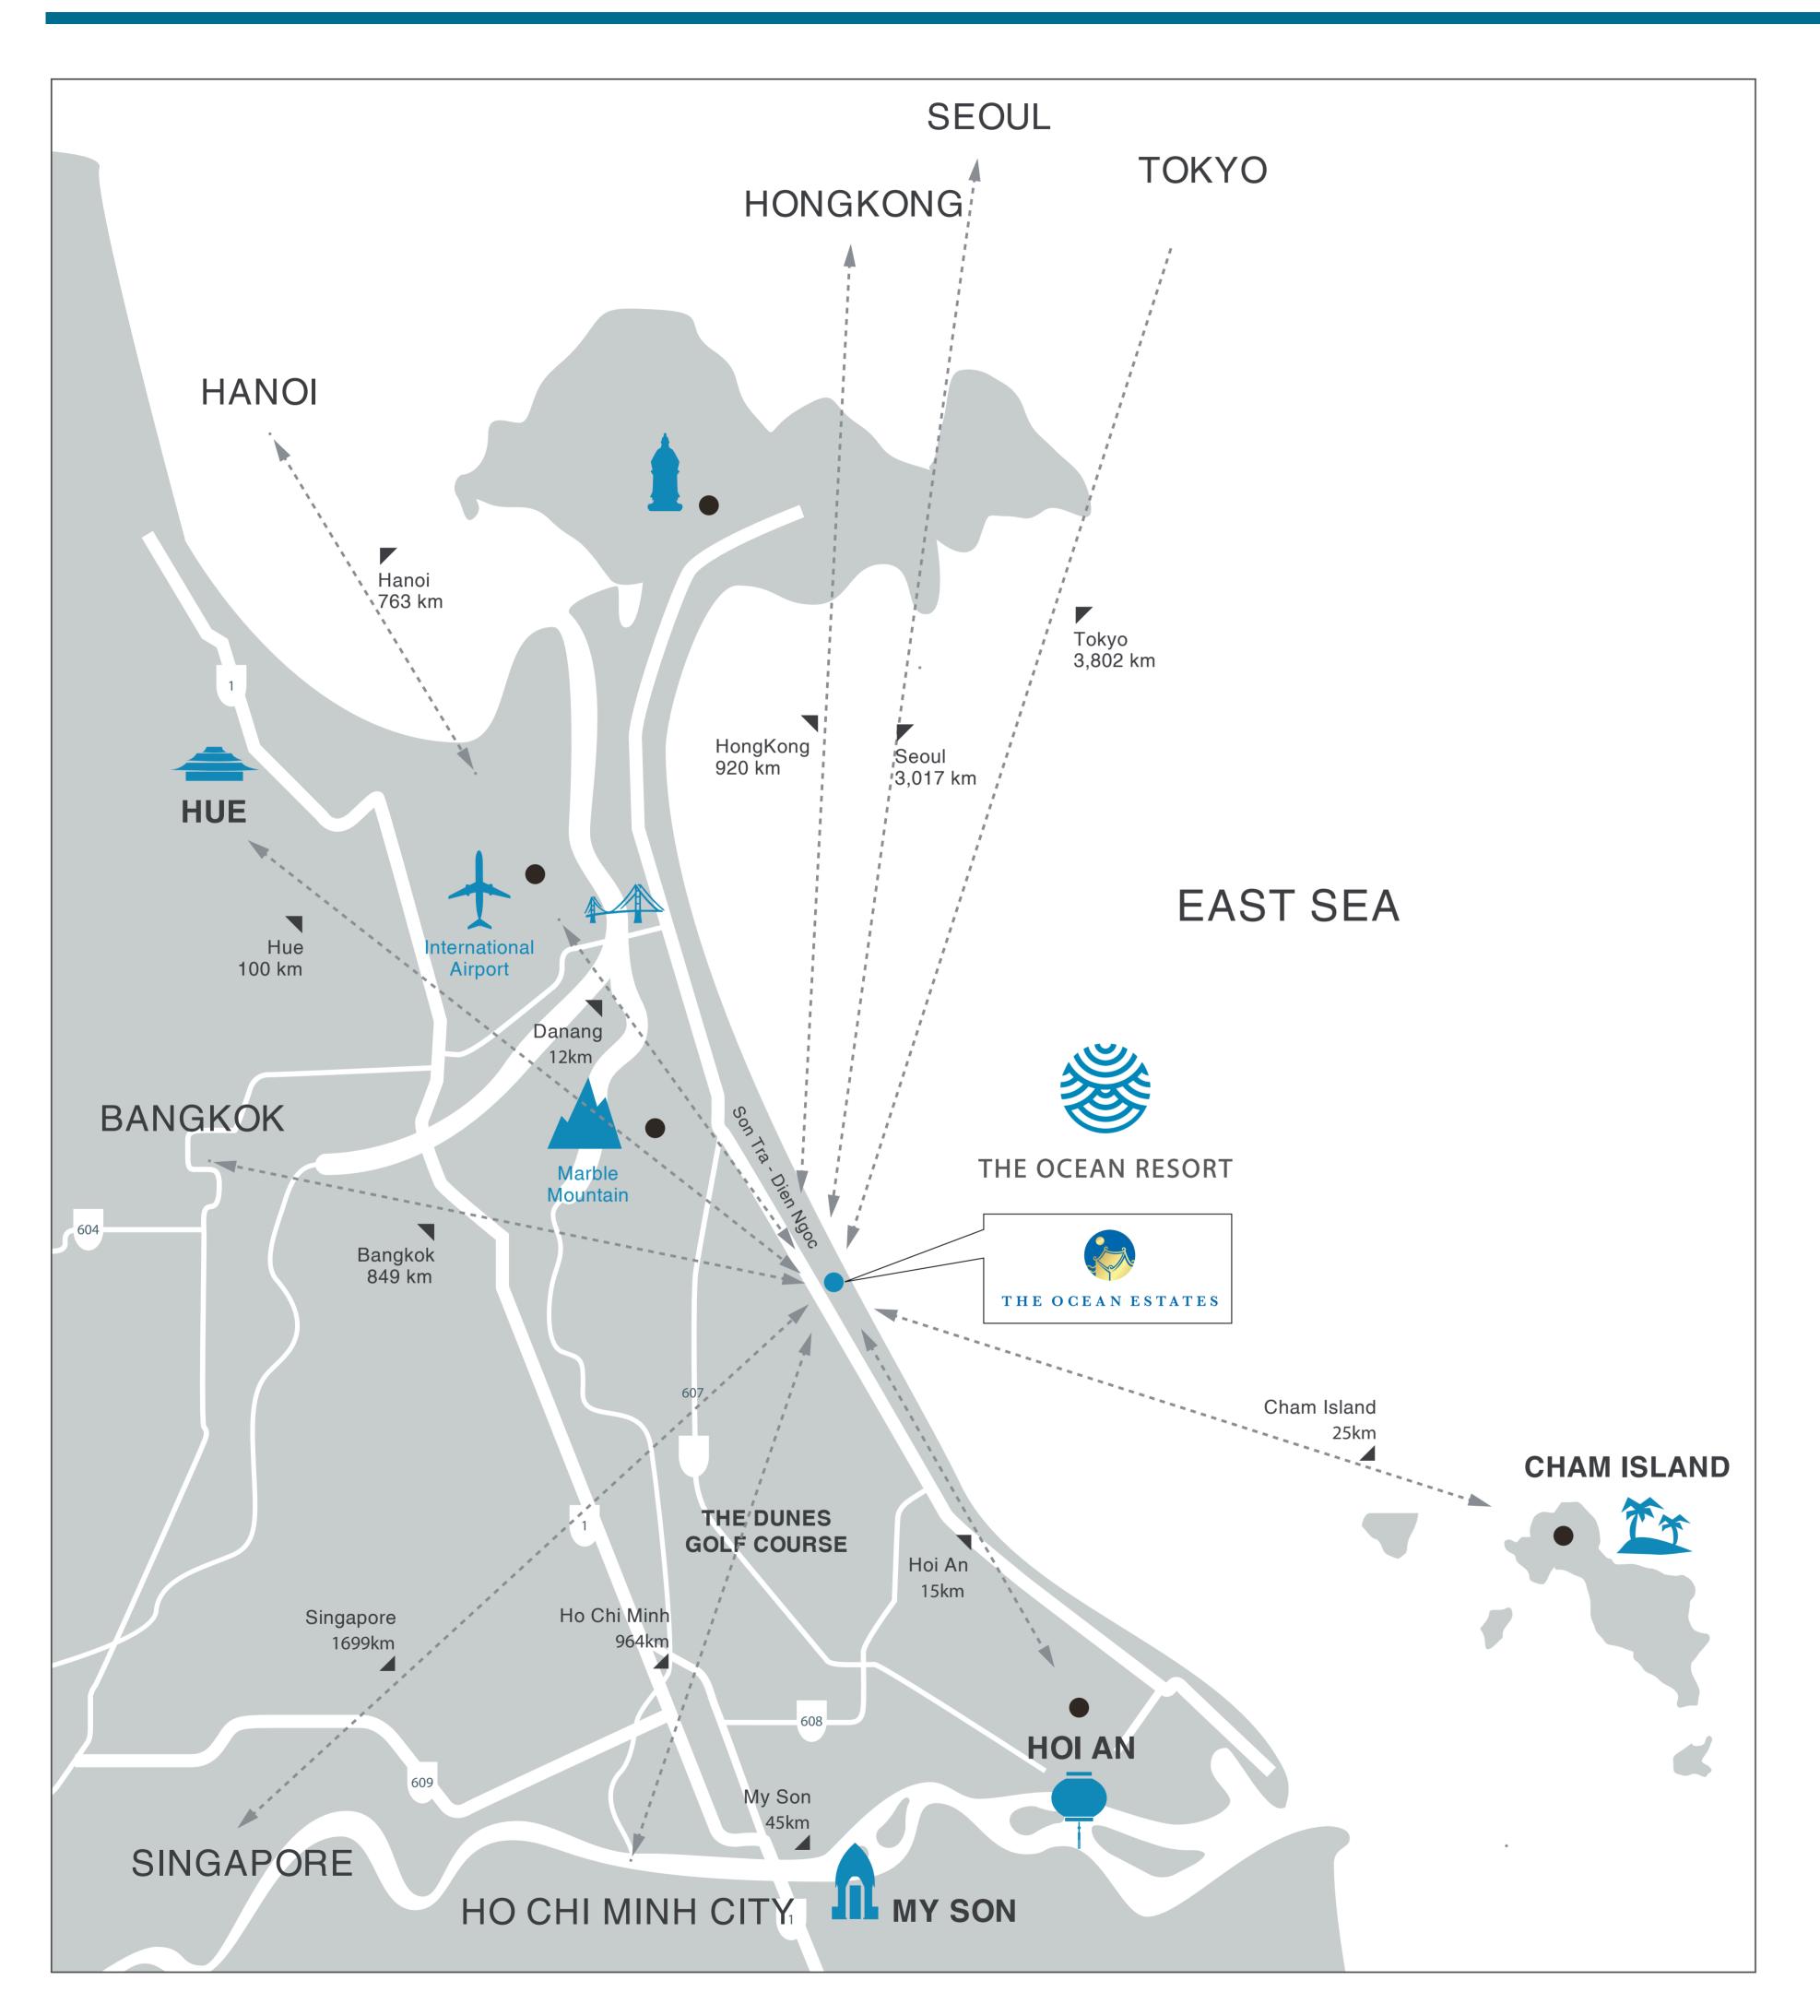

### LOCATION MAP

# VinaCapital

| • | Son Tra - Dien Ngoc Coastal road, Ng  |
|---|---------------------------------------|
|   | District, Da Nang, Vietnam.           |
| • | Perched on a bluff above the East Sea |
| • | 20 minutes to Danang International    |
|   |                                       |

- 20 minutes to Hoi An Ancient City. ullet
- Take 2 hour to My Son A UNESCO World Heritage ullet
- And 2 hour to Hue A UNESCO World Heritage •

THE OCEAN ESTATES

### gu Hanh Son

ea, Vietnam. Airport.