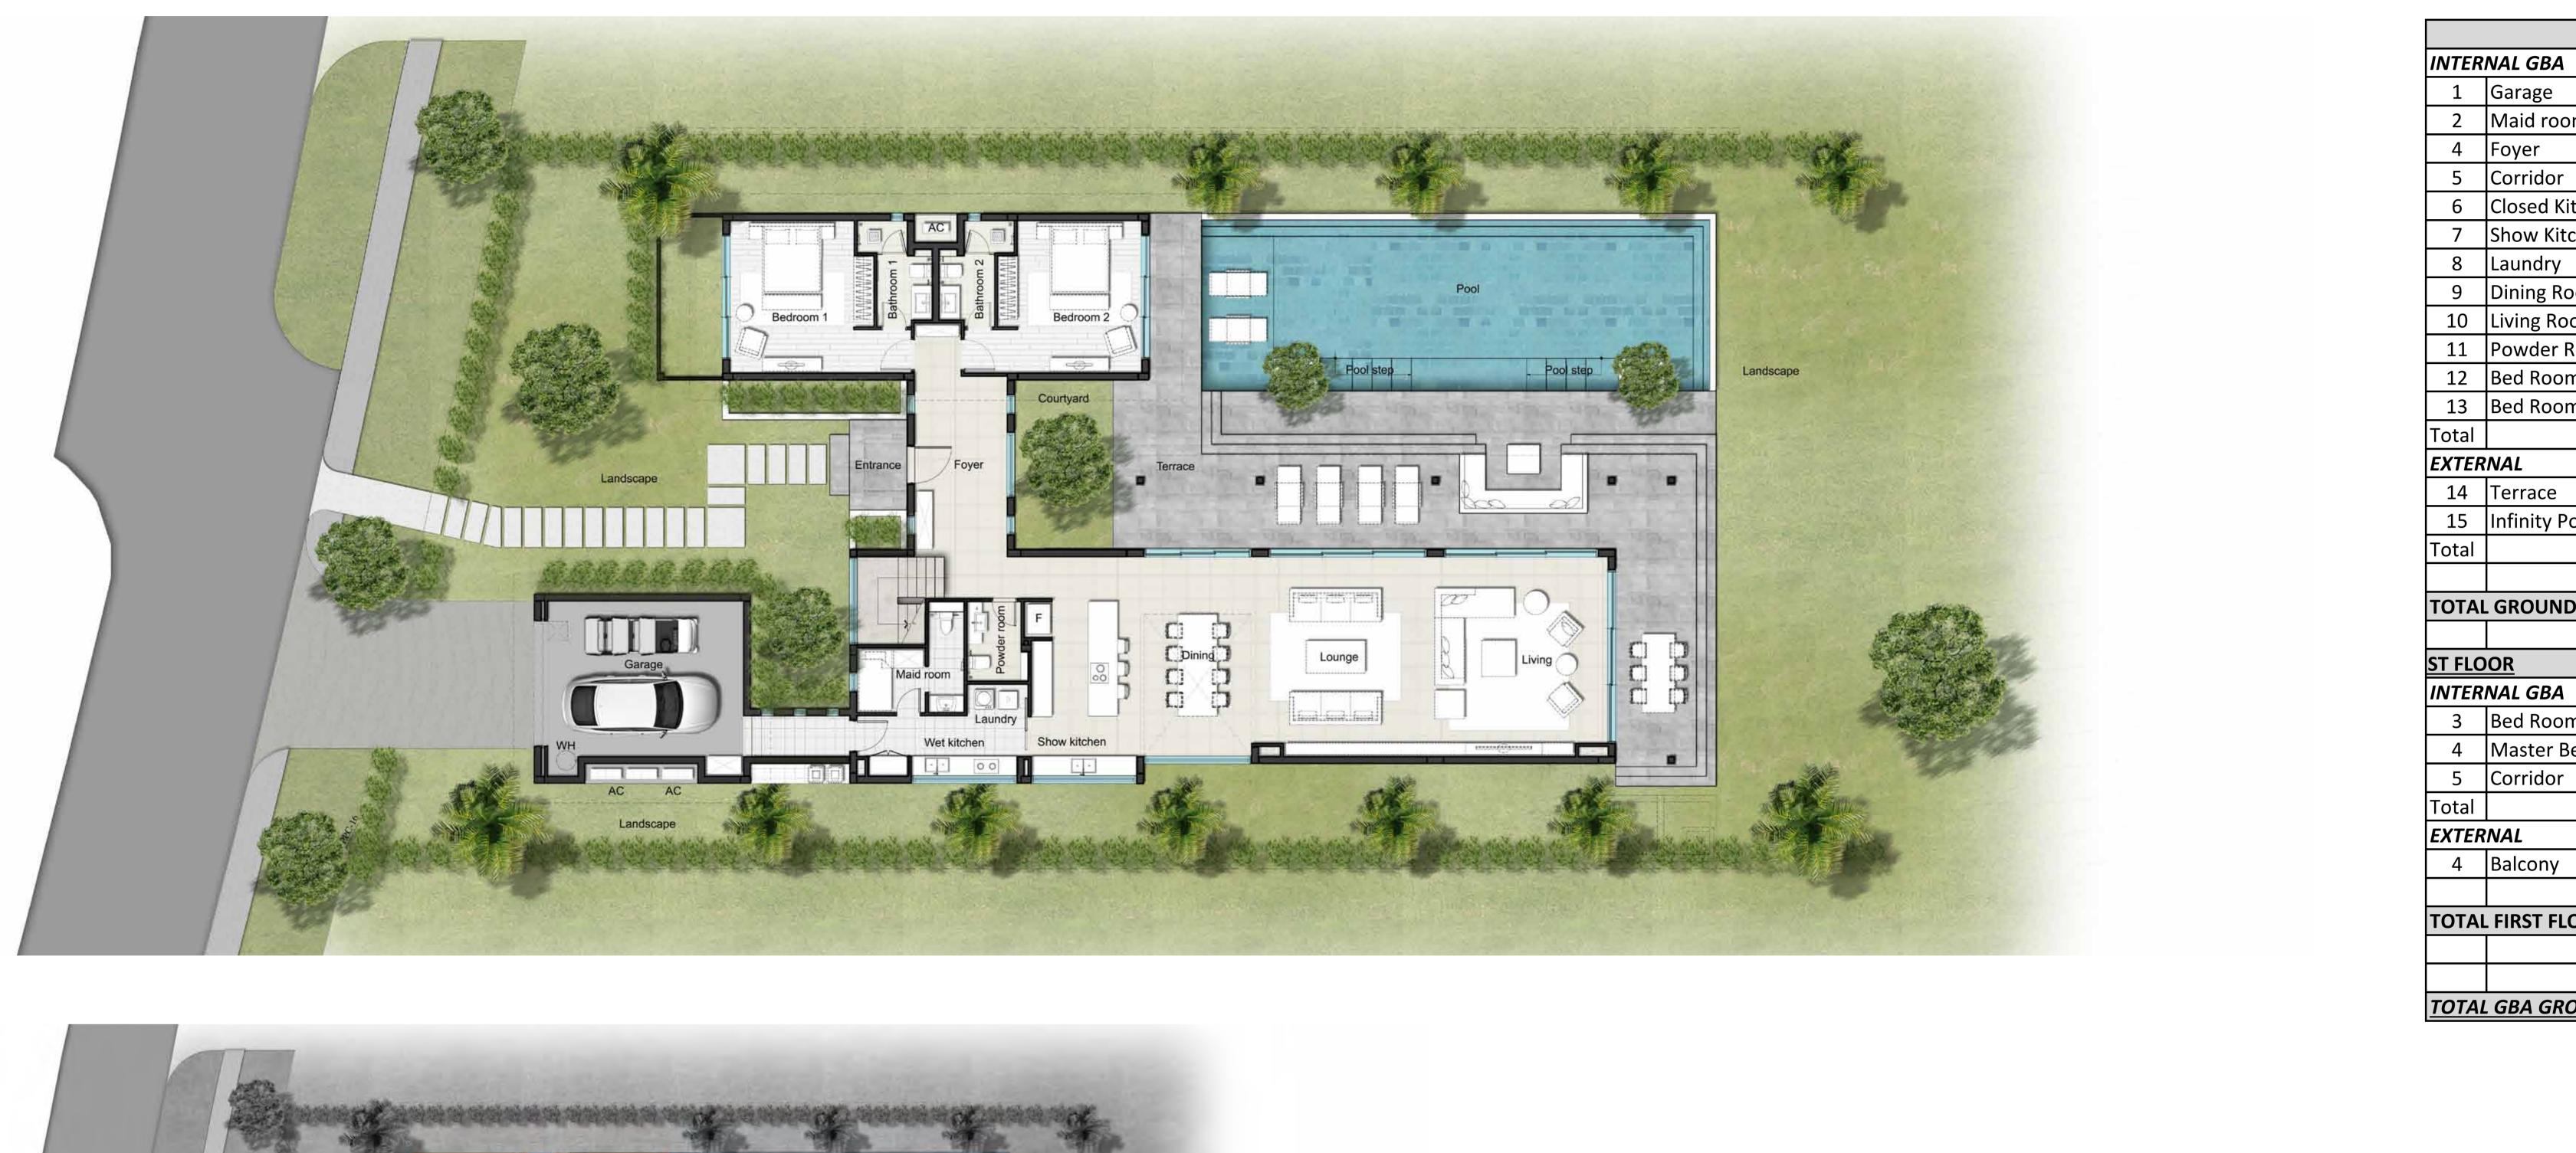

## THE OCEAN ESTATES - 3 Bedroom Villa - Ground Floor

| GROUND FLOOR                 |       |
|------------------------------|-------|
| INTERNAL GBA                 |       |
| 1 Garage                     | 38,4  |
| 2 Maid room                  | 9,5   |
| 3 Foyer                      | 16,9  |
| 4 Corridor and Staircase     | 17,1  |
| 5 Closed Kitchen             | 11,3  |
| 6 Show Kitchen               | 7,5   |
| 7 Laundry                    | 2,0   |
| 8 Dining Room                | 39,3  |
| 9 Living Room                | 73,7  |
| 10 Powder Room               | 4,7   |
| 11 Bed Room 01               | 31,7  |
| Total                        | 252,1 |
| EXTERNAL                     | 202,1 |
| 12 Terrace                   | 72,8  |
| 13 Infinity Pool             | 85,8  |
| Total                        | 158,  |
|                              | 130,  |
| TOTAL GROUND FLOOR           | 410   |
| TOTAL GROUND FLOOR           | 410,  |
| FIRST FLOOR                  |       |
| INTERNAL GBA                 |       |
|                              | 20 0  |
| 1 Bed Room 02                | 38,8  |
| 2 Master Bed Room            | 60,5  |
| 3 Corridor                   | 19,7  |
| Total                        | 119,  |
| EXTERNAL                     | 40.4  |
| 4 Balcony                    | 40,2  |
|                              | 450   |
| TOTAL FIRST FLOOR            | 159,  |
|                              |       |
|                              |       |
| TOTAL GBA GROUND+FIRST FLOOR | 569,9 |

- The area(s) quoted is an approximate measurements and subject to final survey by registered surveyor.
- Plan not to scale and for illustration purposes only.

THE OCEAN RESORT