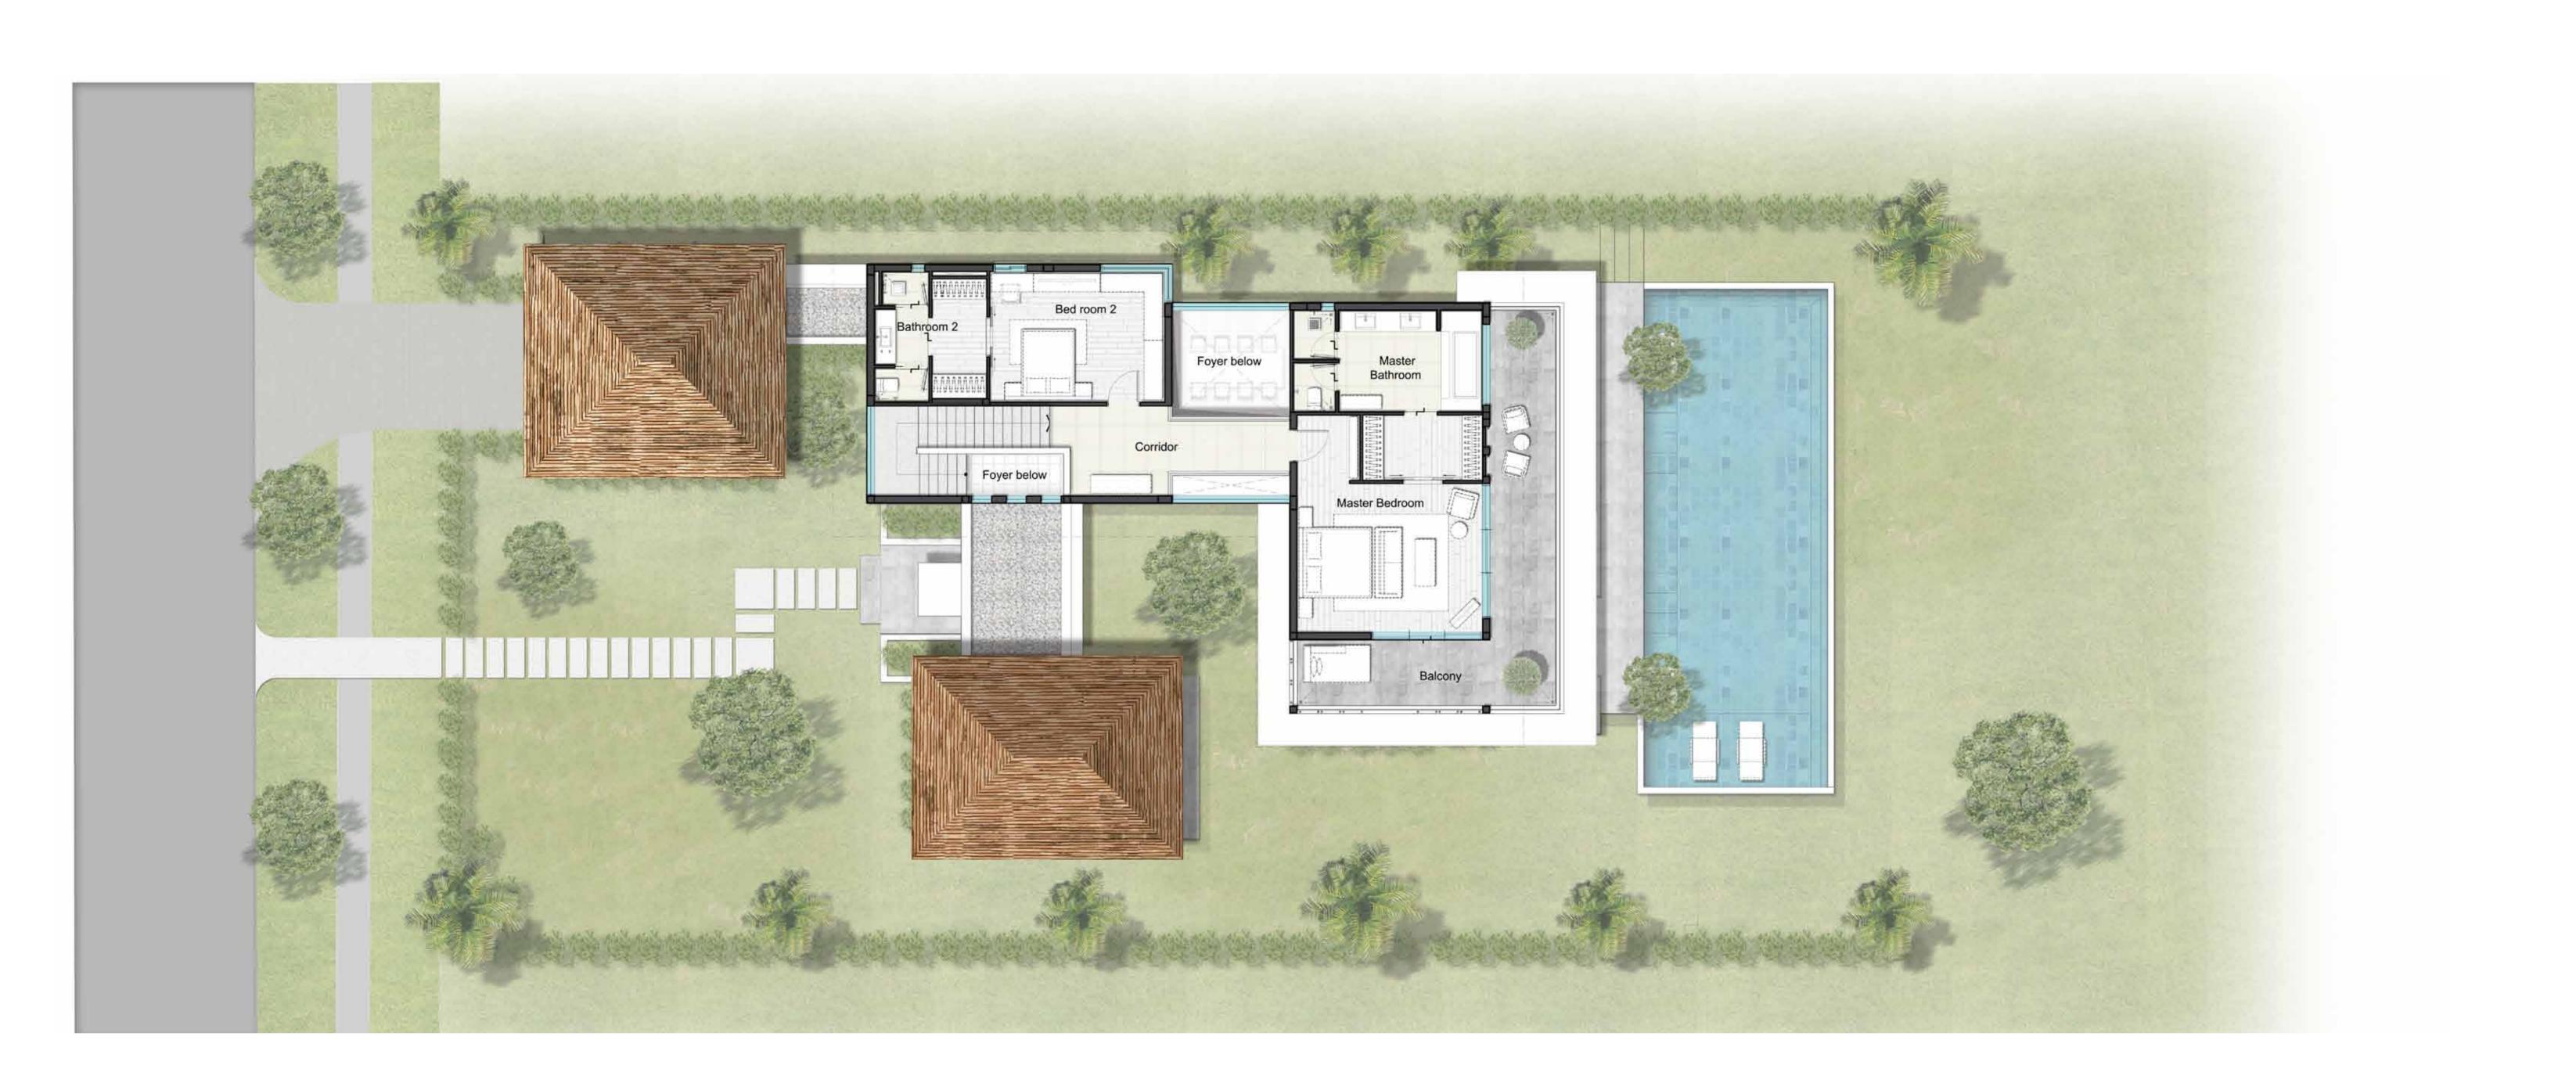

## THE OCEAN ESTATES - 3 Bedroom Villa - First Floor

|         | GROUND FLOOR           |              |
|---------|------------------------|--------------|
| INTERN  | AL GBA                 |              |
| 1       | Garage                 | 38,4         |
| 2       | Maid room              | 9,5          |
| 3       | Foyer                  | 16,9         |
| 4       | Corridor and Staircase | 17,1         |
| 5       | Closed Kitchen         | 11,3         |
| 6       | Show Kitchen           | 7,5          |
| 7       | Laundry                | 2,0          |
| 8       | Dining Room            | 39,3         |
| 9       | Living Room            | 73,7         |
| 10      | Powder Room            | 4,7          |
| 11      | Bed Room 01            | 31,7         |
| Total   |                        | 252,1        |
| EXTERN  | IAL                    |              |
| 12      | Terrace                | 72,8         |
| 13      | Infinity Pool          | 85,8         |
| Total   |                        | 158,6        |
| TOTAL ( | GROUND FLOOR           | 410,7        |
|         |                        | - ,          |
|         | FIRST FLOOR            |              |
| INTERN  | AL GBA                 |              |
| 1       | Bed Room 02            | 38,8         |
| 2       | Master Bed Room        | 60,5         |
| 3       | Corridor               | 19,7         |
| Total   |                        | 119,0        |
| EXTERN  | IAL                    |              |
| 4       | Balcony                | 40,2         |
| TOTAL   |                        |              |
| TOTAL F | FIRST FLOOR            | 159,2        |
|         |                        |              |
| TOTAL ( | GBA GROUND+FIRST FLOOR | <u>569,9</u> |

- The area(s) quoted is an approximate measurements and subject to final survey by registered surveyor.
- Plan not to scale and for illustration purposes only.

THE OCEAN RESORT