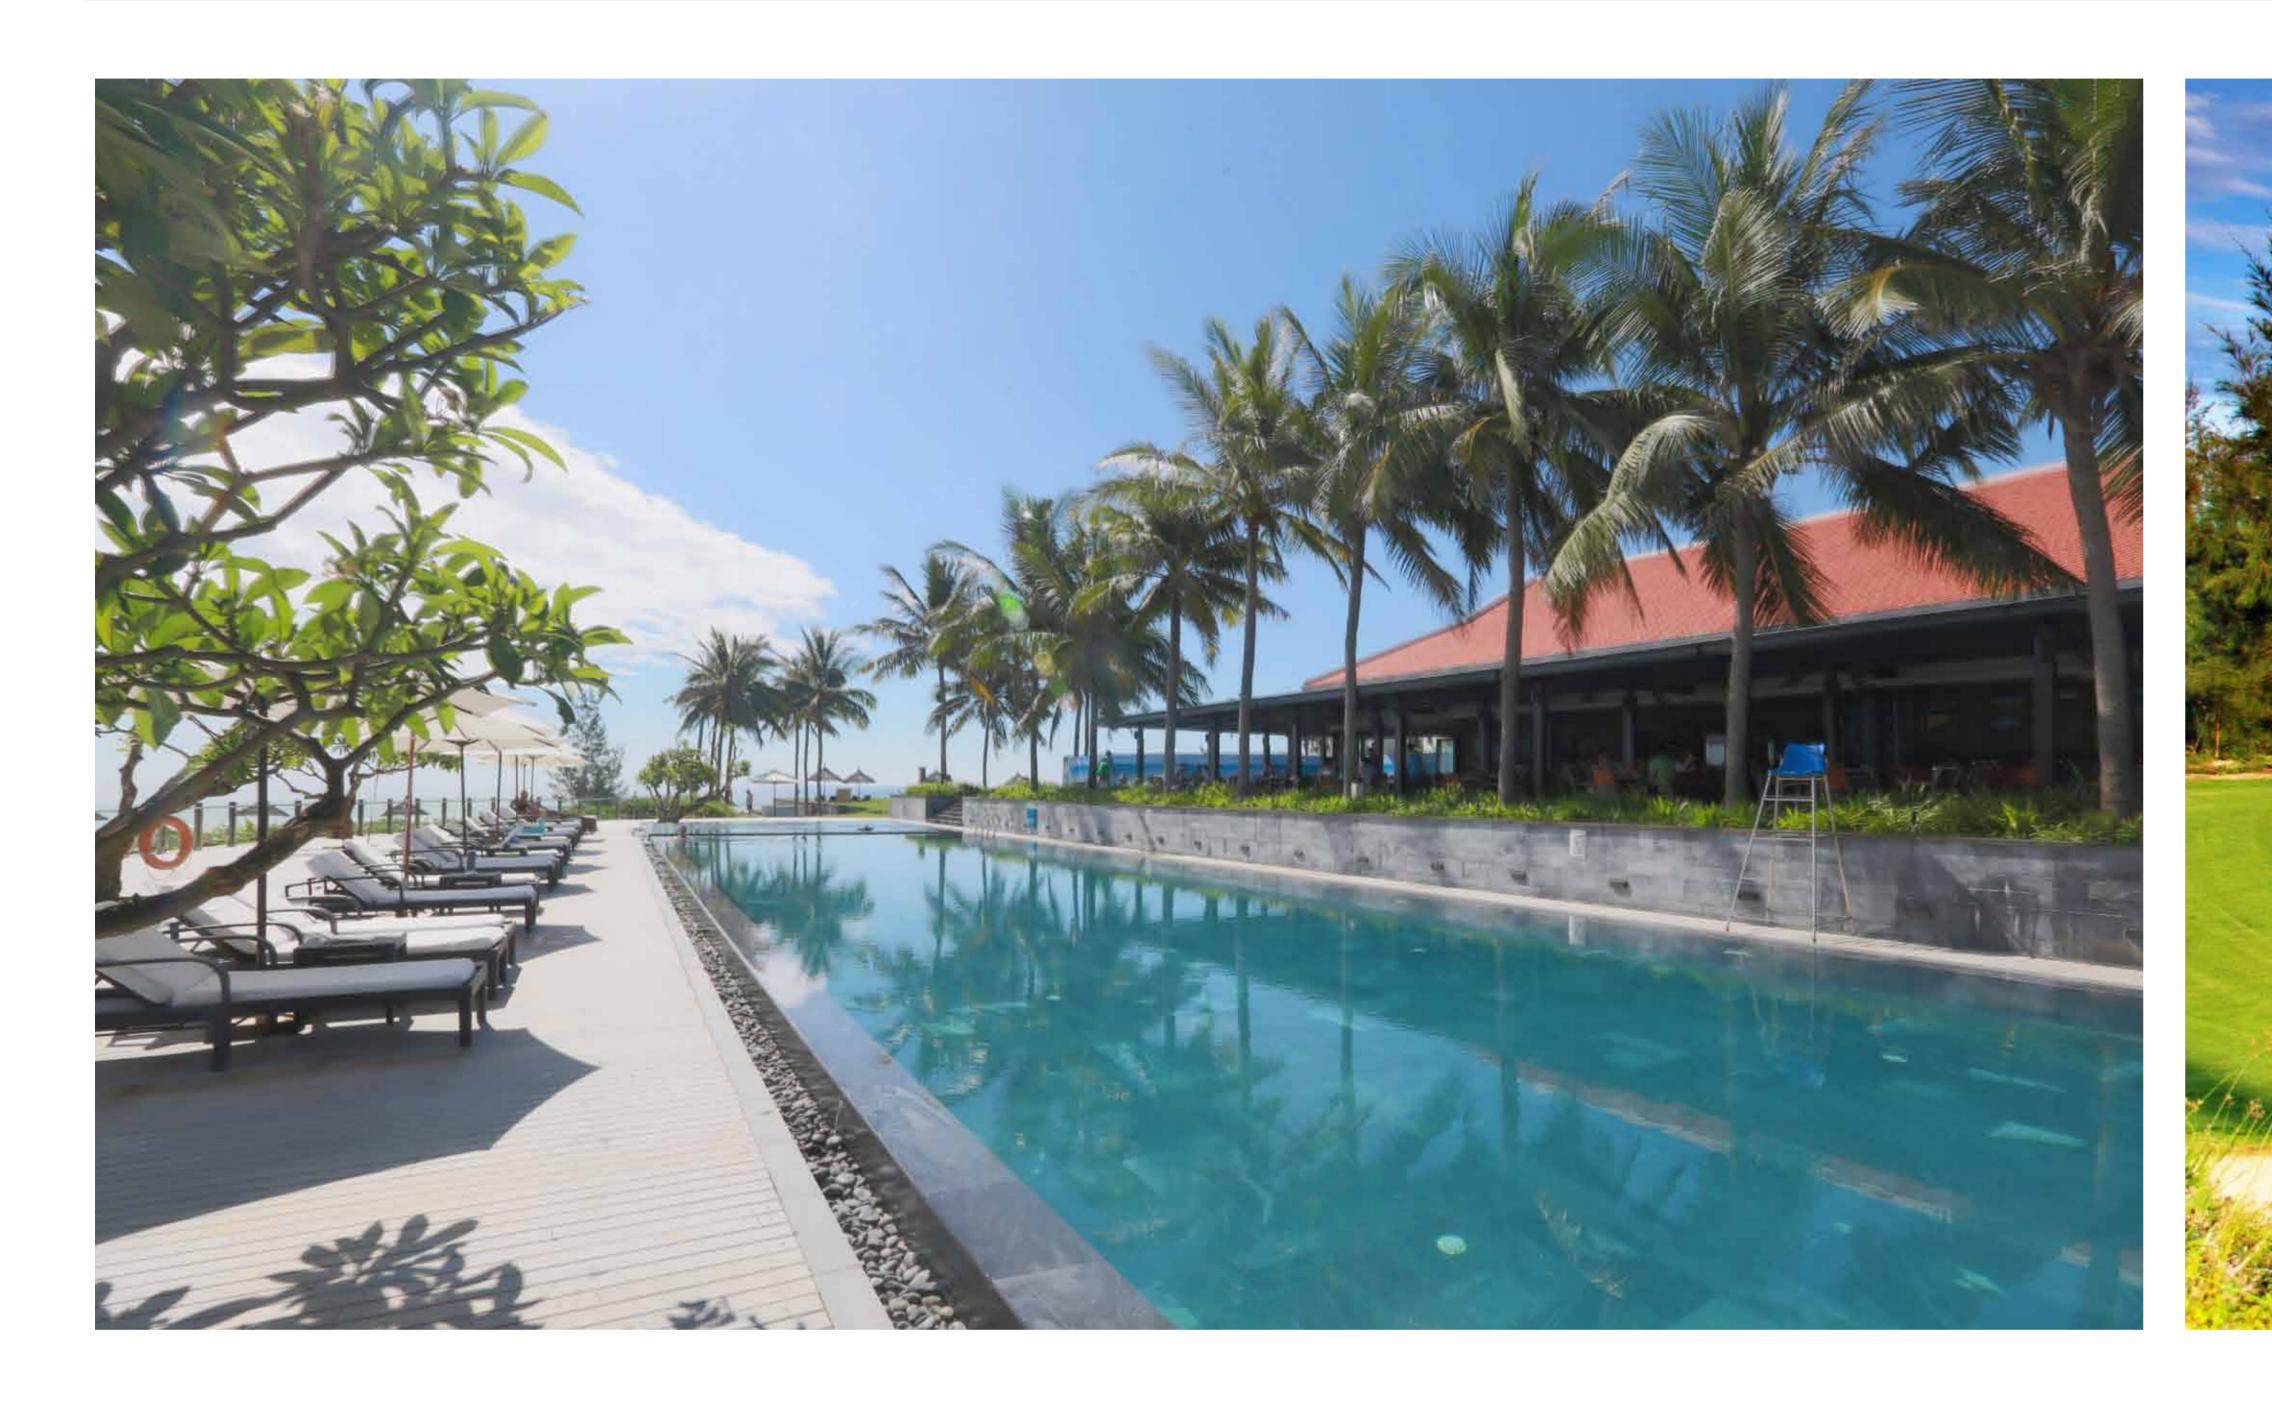

### **EXCLUSIVE FACILITIES ON YOUR DOORSTEP**

WhiteCaps, part of Danang Beach Resort, is an all new first-class facility for entertainment and leisure: The Beach Club, tennis court, decked boardwalks, swimming pool, gymnasium, landscaped parkland and direct access to the beach. A game of golf at the Greg Norman designed "Dunes Course" at Danang Golf Club is the central amenity of the project. 