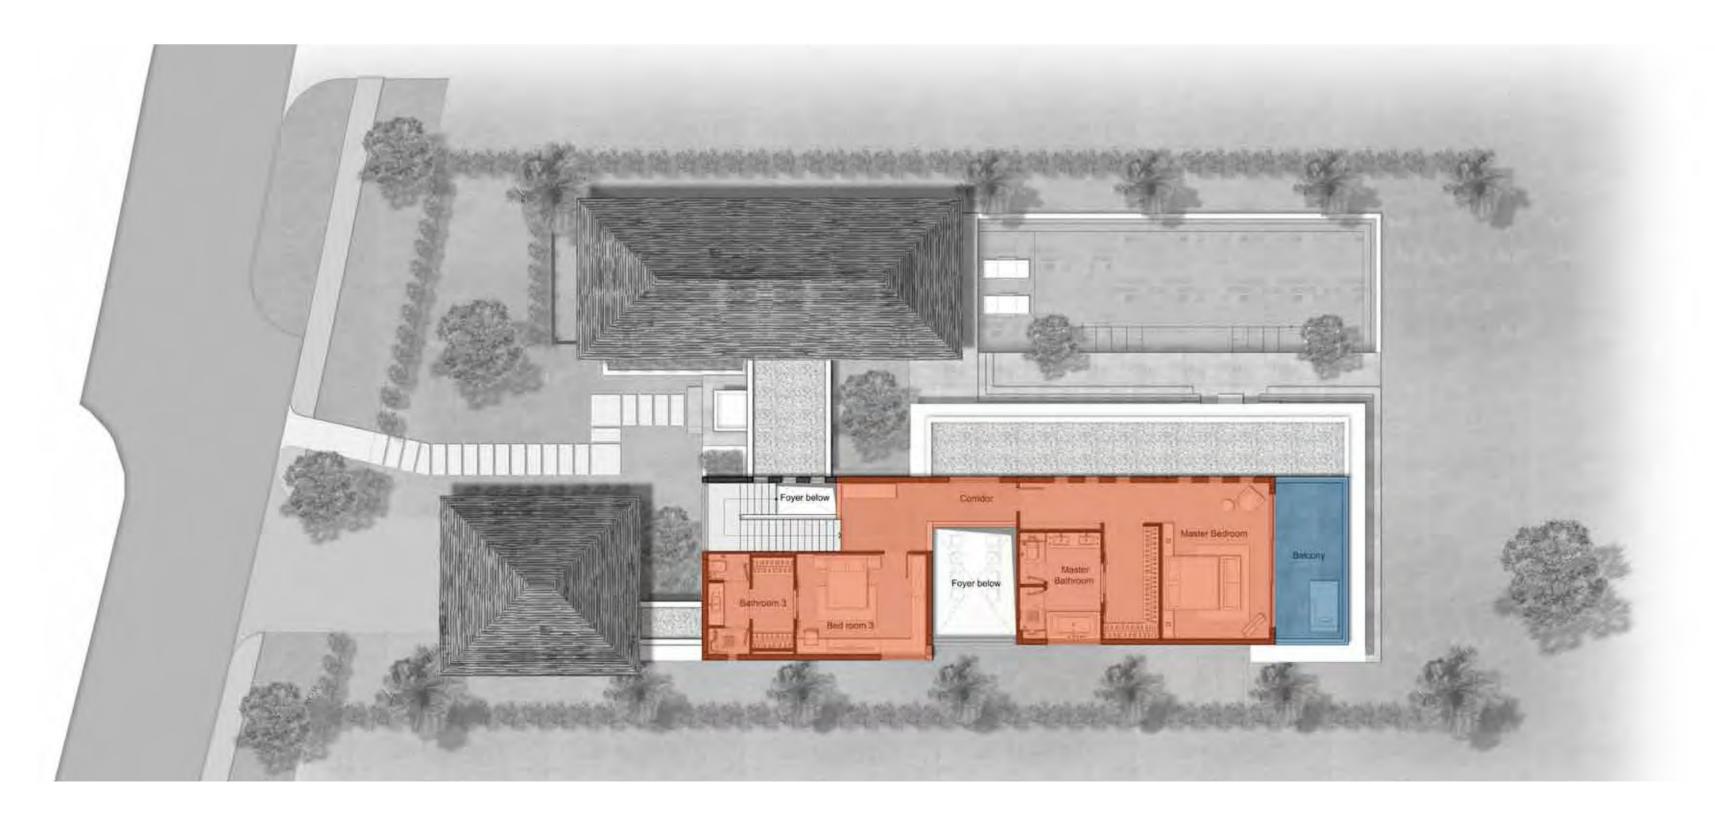

## THE OCEAN ESTATES - 3 Bedroom Villa - First Floor

|         | GROUND FLOOR           |              |
|---------|------------------------|--------------|
| INTERN  | AL GBA                 |              |
| 1       | Garage                 | 38,4         |
| 2       | Maid room              | 9,5          |
| 3       | Foyer                  | 16,9         |
| 4       | Corridor and Staircase | 17,1         |
| 5       | Closed Kitchen         | 11,3         |
| 6       | Show Kitchen           | 7,5          |
| 7       | Laundry                | 2,0          |
| 8       | Dining Room            | 39,3         |
| 9       | Living Room            | 73,7         |
| 10      | Powder Room            | 4,7          |
| 11      | Bed Room 01            | 31,7         |
| Total   |                        | 252,1        |
| EXTERN  | IAL                    |              |
| 12      | Terrace                | 72,8         |
| 13      | Infinity Pool          | 85,8         |
| Total   |                        | 158,6        |
| TOTAL ( | GROUND FLOOR           | 410,7        |
|         |                        | - ,          |
|         | FIRST FLOOR            |              |
| INTERN  | AL GBA                 |              |
| 1       | Bed Room 02            | 38,8         |
| 2       | Master Bed Room        | 60,5         |
| 3       | Corridor               | 19,7         |
| Total   |                        | 119,0        |
| EXTERN  | IAL                    |              |
| 4       | Balcony                | 40,2         |
| TOTAL   |                        |              |
| TOTAL F | FIRST FLOOR            | 159,2        |
|         |                        |              |
| TOTAL ( | GBA GROUND+FIRST FLOOR | <u>569,9</u> |

- The area(s) quoted is an approximate measurements and subject to final survey by registered surveyor.
- Plan not to scale and for illustration purposes only.

THE OCEAN RESORT