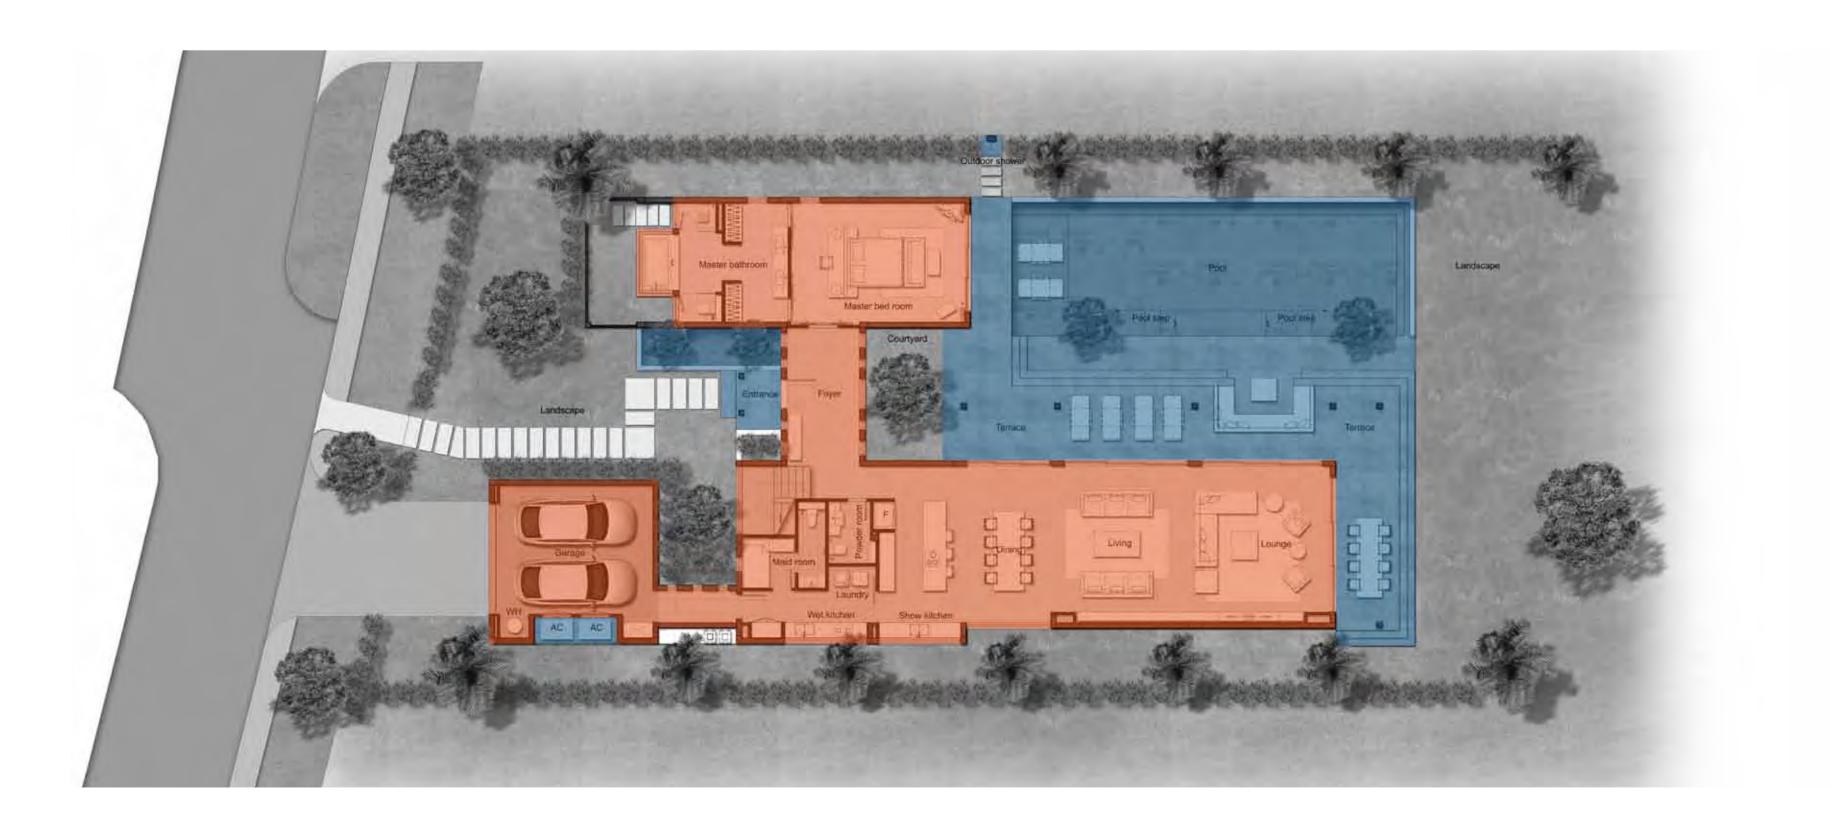

D FLOOR          | 493.7        |
|                  |              |
|                  |              |
|                  |              |
| m 03             | 38.2         |
| Sed Room         | 66.1         |
|                  | 19.5         |
|                  | 123.8        |
|                  |              |
|                  | 18.7         |
|                  |              |
| OOR              | 142.5        |
|                  |              |
|                  |              |
| OUND+FIRST FLOOR | <u>636.2</u> |













# THE OCEAN ESTATES









































## THE OCEAN ESTATES - 5 Bedroom Villa















## THE OCEAN ESTATES - 5 Bedroom Villa













#### THE OCEAN ESTATES

## THE OCEAN ESTATES - 5 Bedroom Villa - Ground Floor











|