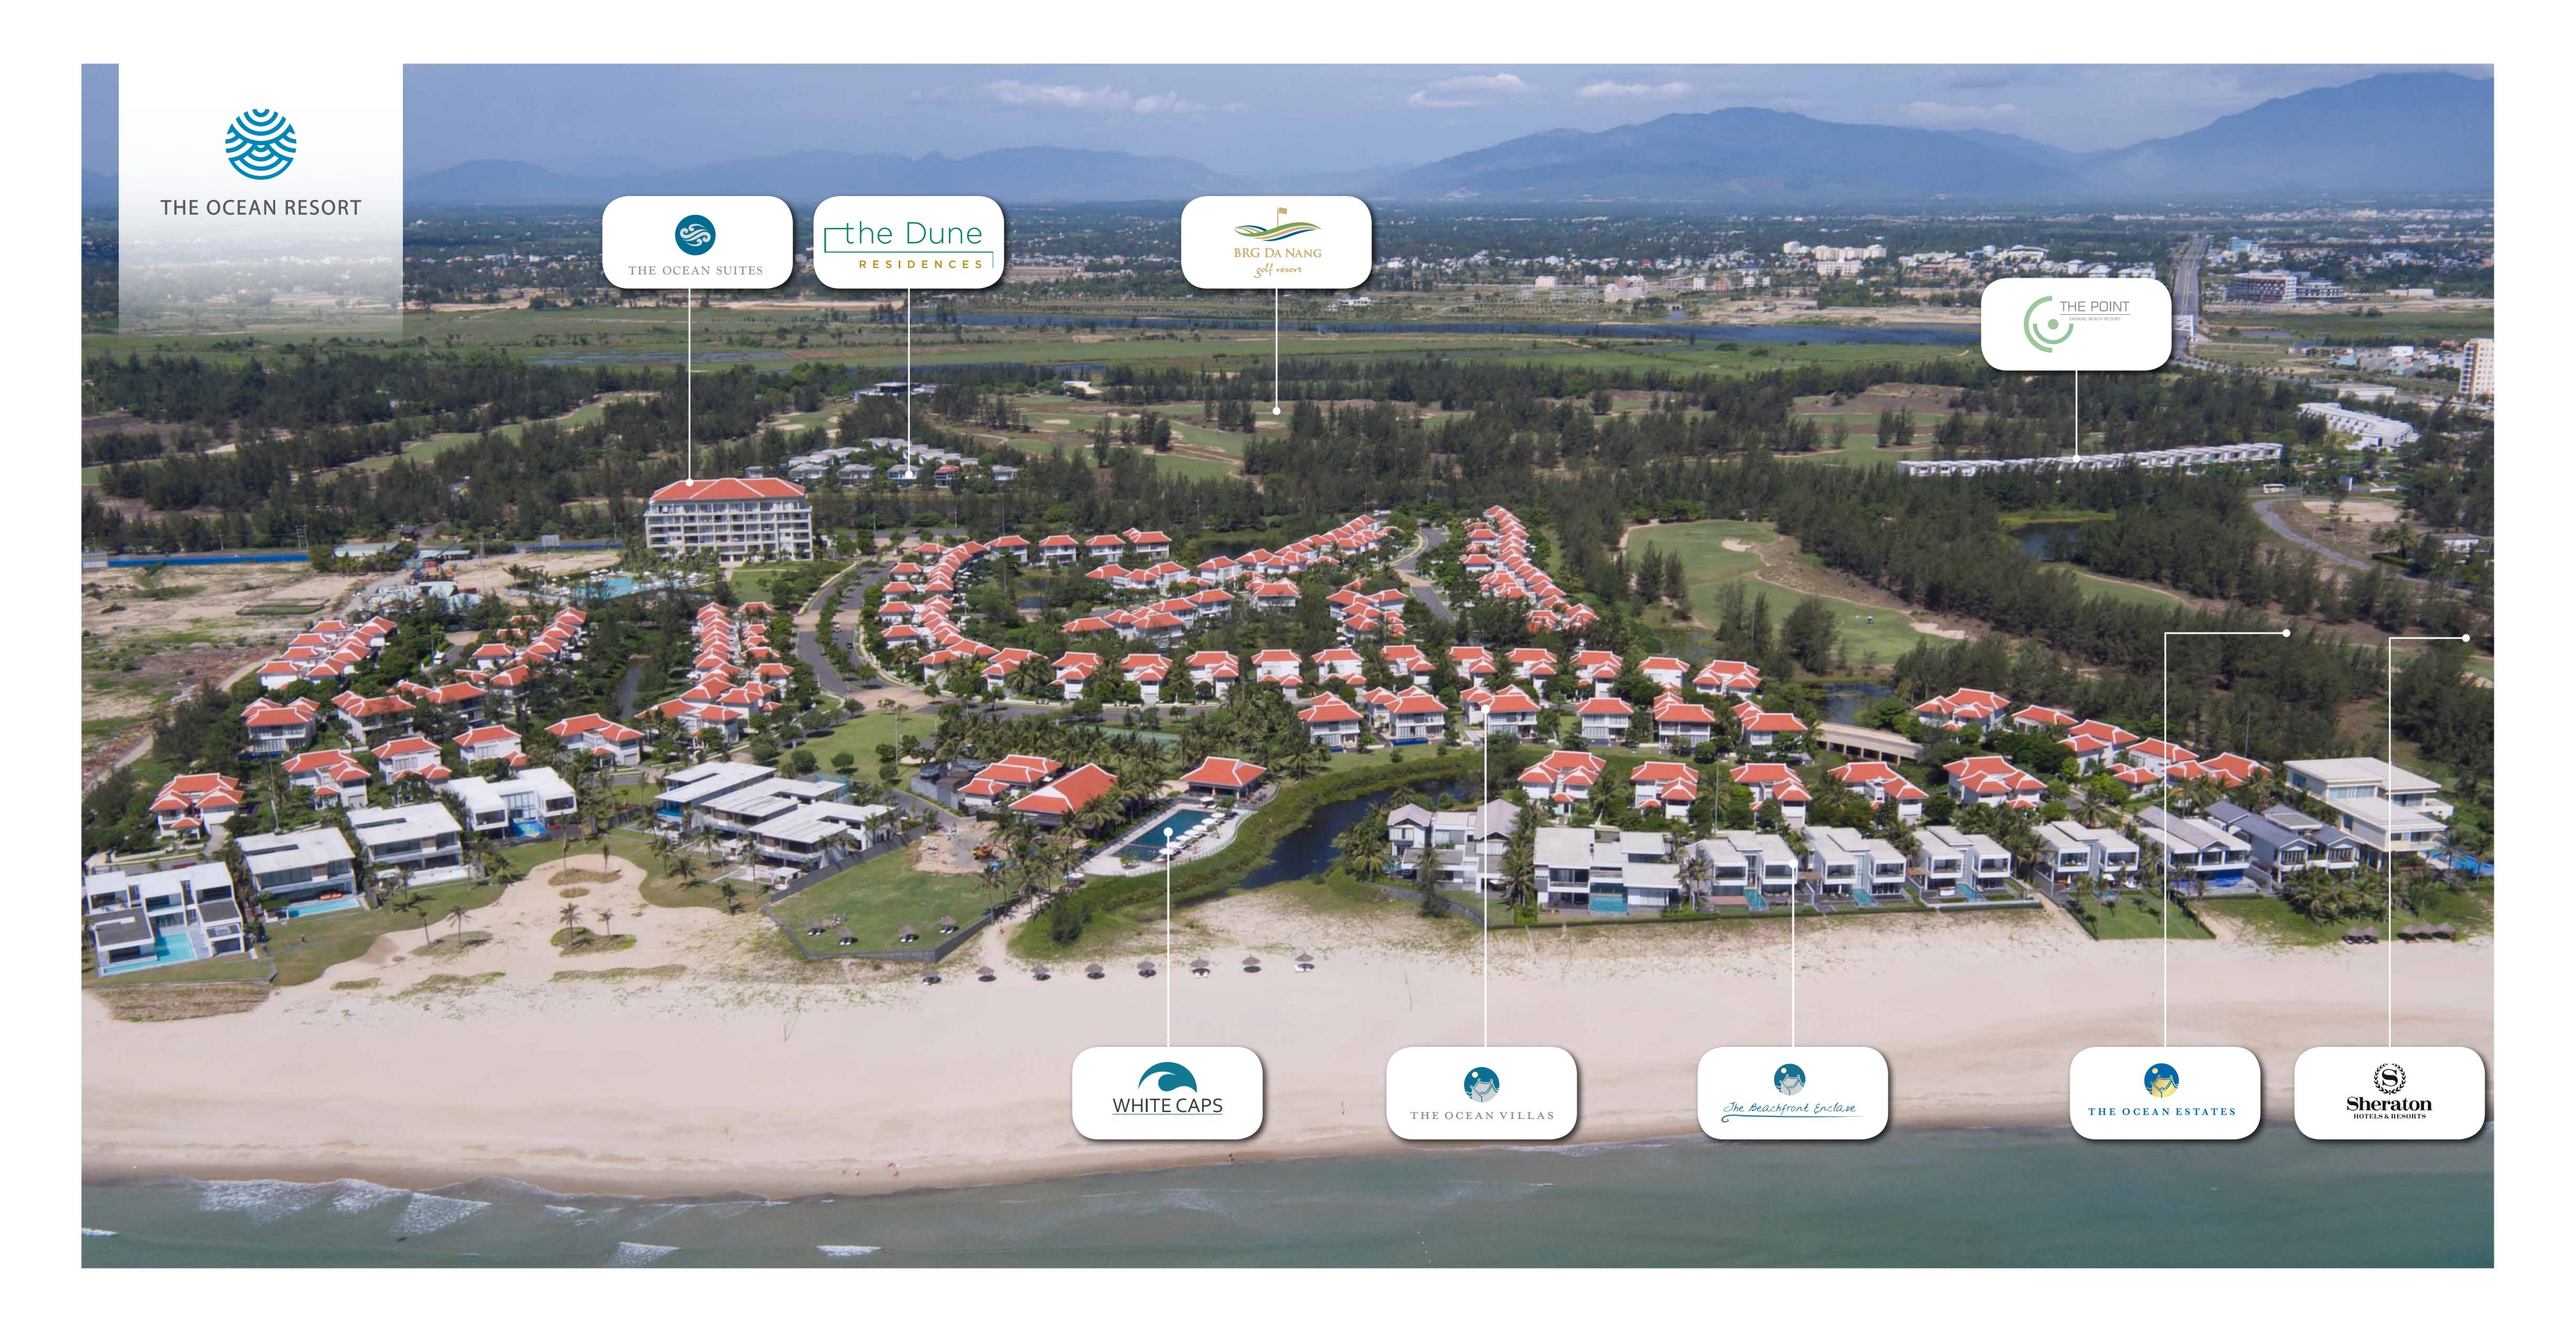

THE OCEAN RESORT

### **EXCLUSIVE FACILITIES ON YOUR DOORSTEP**

WhiteCaps, part of Danang Beach Resort, is an all new first-class facility for entertainment and leisure: The Beach Club, tennis court, decked boardwalks, swimming pool, gymnasium, landscaped parkland and direct access to the beach. A game of golf at the Greg Norman designed "Dunes Course" at Danang Golf Club is the central amenity of the project. 

### THE OCEAN ESTATES