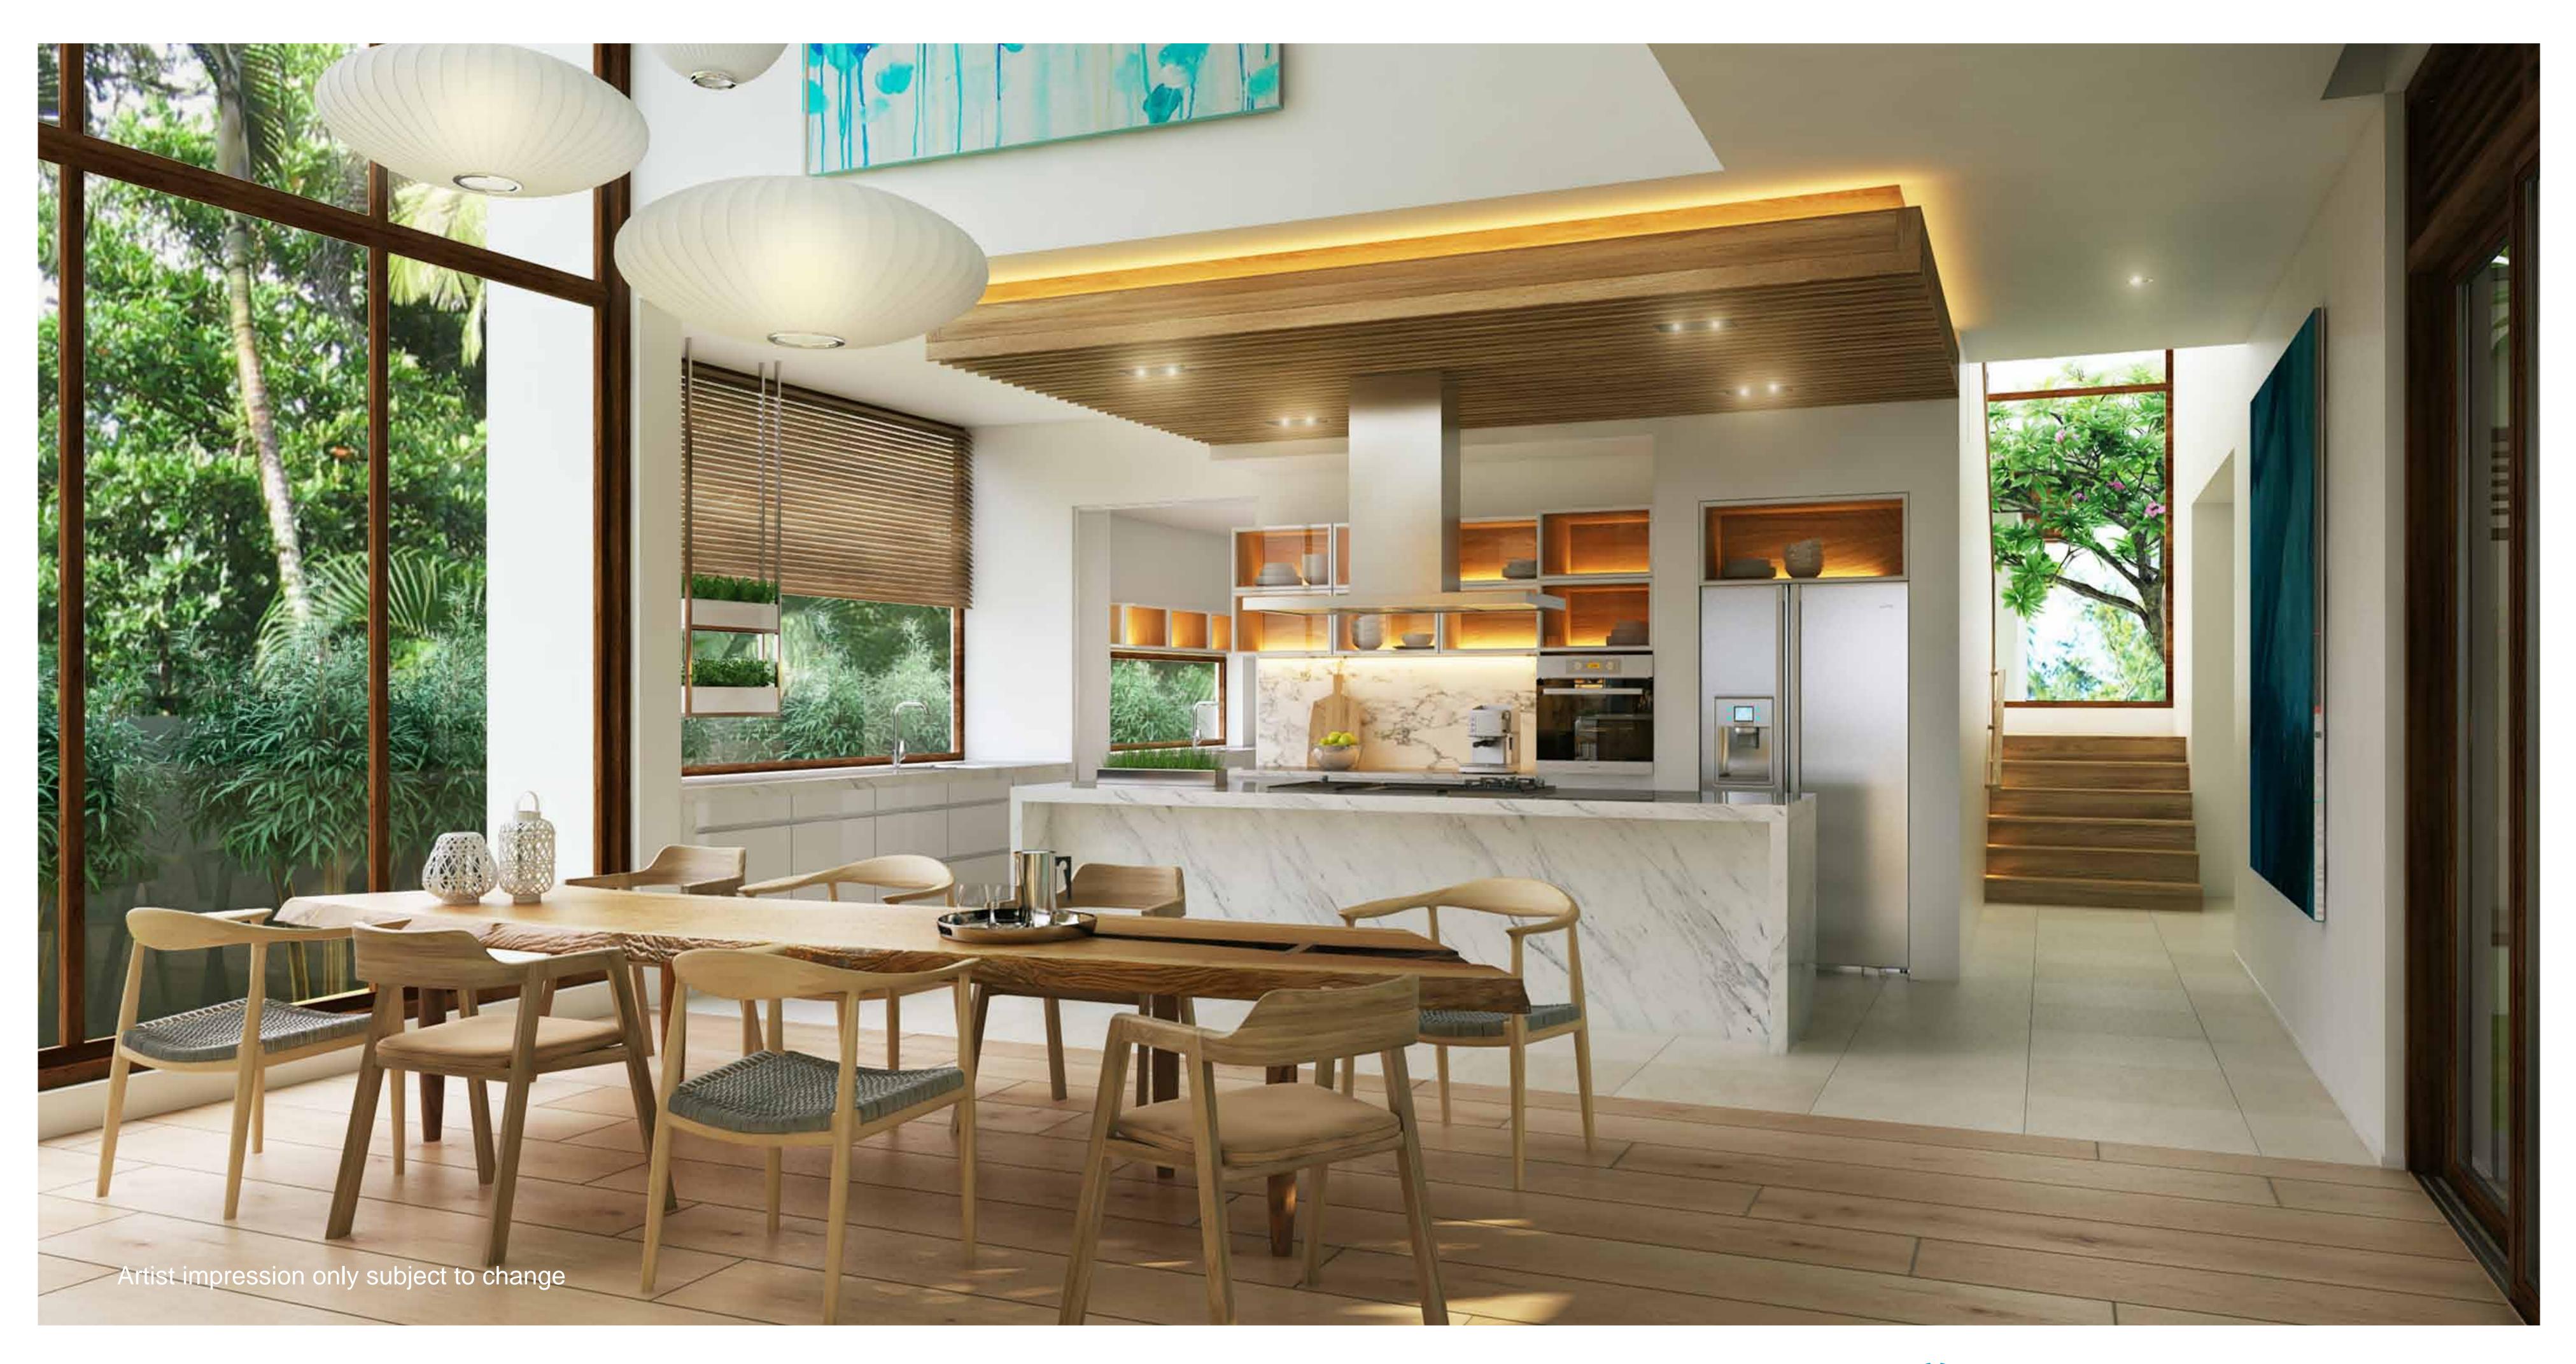

### **EXCLUSIVE FACILITIES ON YOUR DOORSTEP**

WhiteCaps, part of Danang Beach Resort, is an all new first-class facility for entertainment and leisure: The Beach Club, tennis court, decked boardwalks, swimming pool, gymnasium, landscaped parkland and direct access to the beach. A game of golf at the Greg Norman designed "Dunes Course" at Danang Golf Club is the central amenity of the project. 