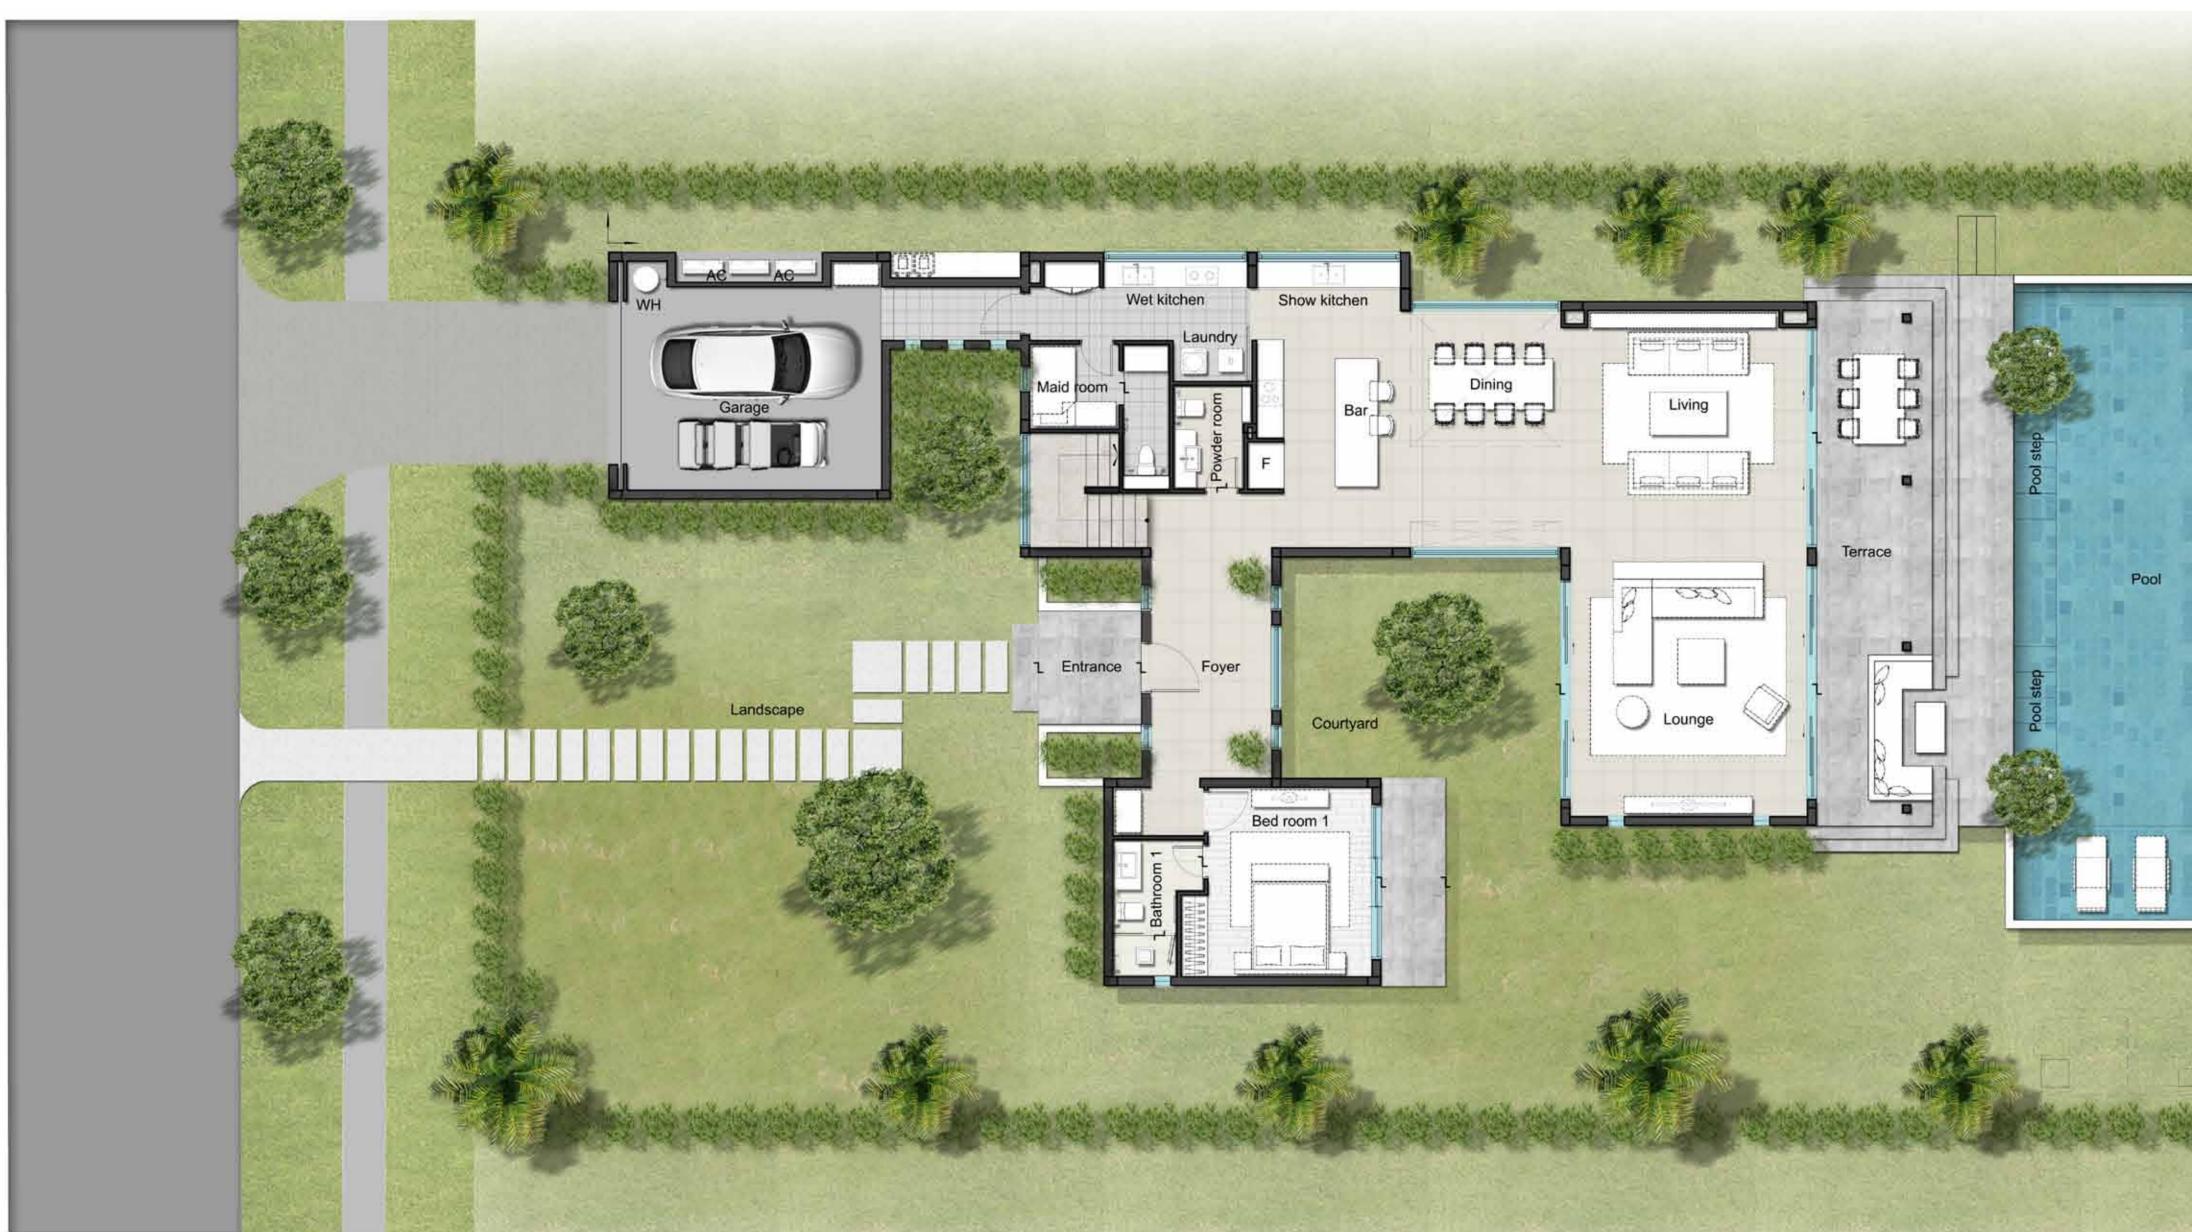

## THE OCEAN ESTATES - 3 Bedroom Villa - Ground Floor

| GROUND FLOOR                 |       |
|------------------------------|-------|
| INTERNAL GBA                 |       |
| 1 Garage                     | 38,4  |
| 2 Maid room                  | 9,5   |
| 3 Foyer                      | 16,9  |
| 4 Corridor and Staircase     | 17,1  |
| 5 Closed Kitchen             | 11,3  |
| 6 Show Kitchen               | 7,5   |
| 7 Laundry                    | 2,0   |
| 8 Dining Room                | 39,3  |
| 9 Living Room                | 73,7  |
| 10 Powder Room               | 4,7   |
| 11 Bed Room 01               | 31,7  |
| Total                        | 252,1 |
| EXTERNAL                     | 202,1 |
| 12 Terrace                   | 72,8  |
| 13 Infinity Pool             | 85,8  |
| Total                        | 158,  |
|                              | 130,  |
| TOTAL GROUND FLOOR           | 410   |
| TOTAL GROUND FLOOR           | 410,  |
| FIRST FLOOR                  |       |
| INTERNAL GBA                 |       |
|                              | 20 0  |
| 1 Bed Room 02                | 38,8  |
| 2 Master Bed Room            | 60,5  |
| 3 Corridor                   | 19,7  |
| Total                        | 119,  |
| EXTERNAL                     | 40.4  |
| 4 Balcony                    | 40,2  |
|                              | 450   |
| TOTAL FIRST FLOOR            | 159,  |
|                              |       |
|                              |       |
| TOTAL GBA GROUND+FIRST FLOOR | 569,9 |

- The area(s) quoted is an approximate measurements and subject to final survey by registered surveyor.
- Plan not to scale and for illustration purposes only.

THE OCEAN RESORT