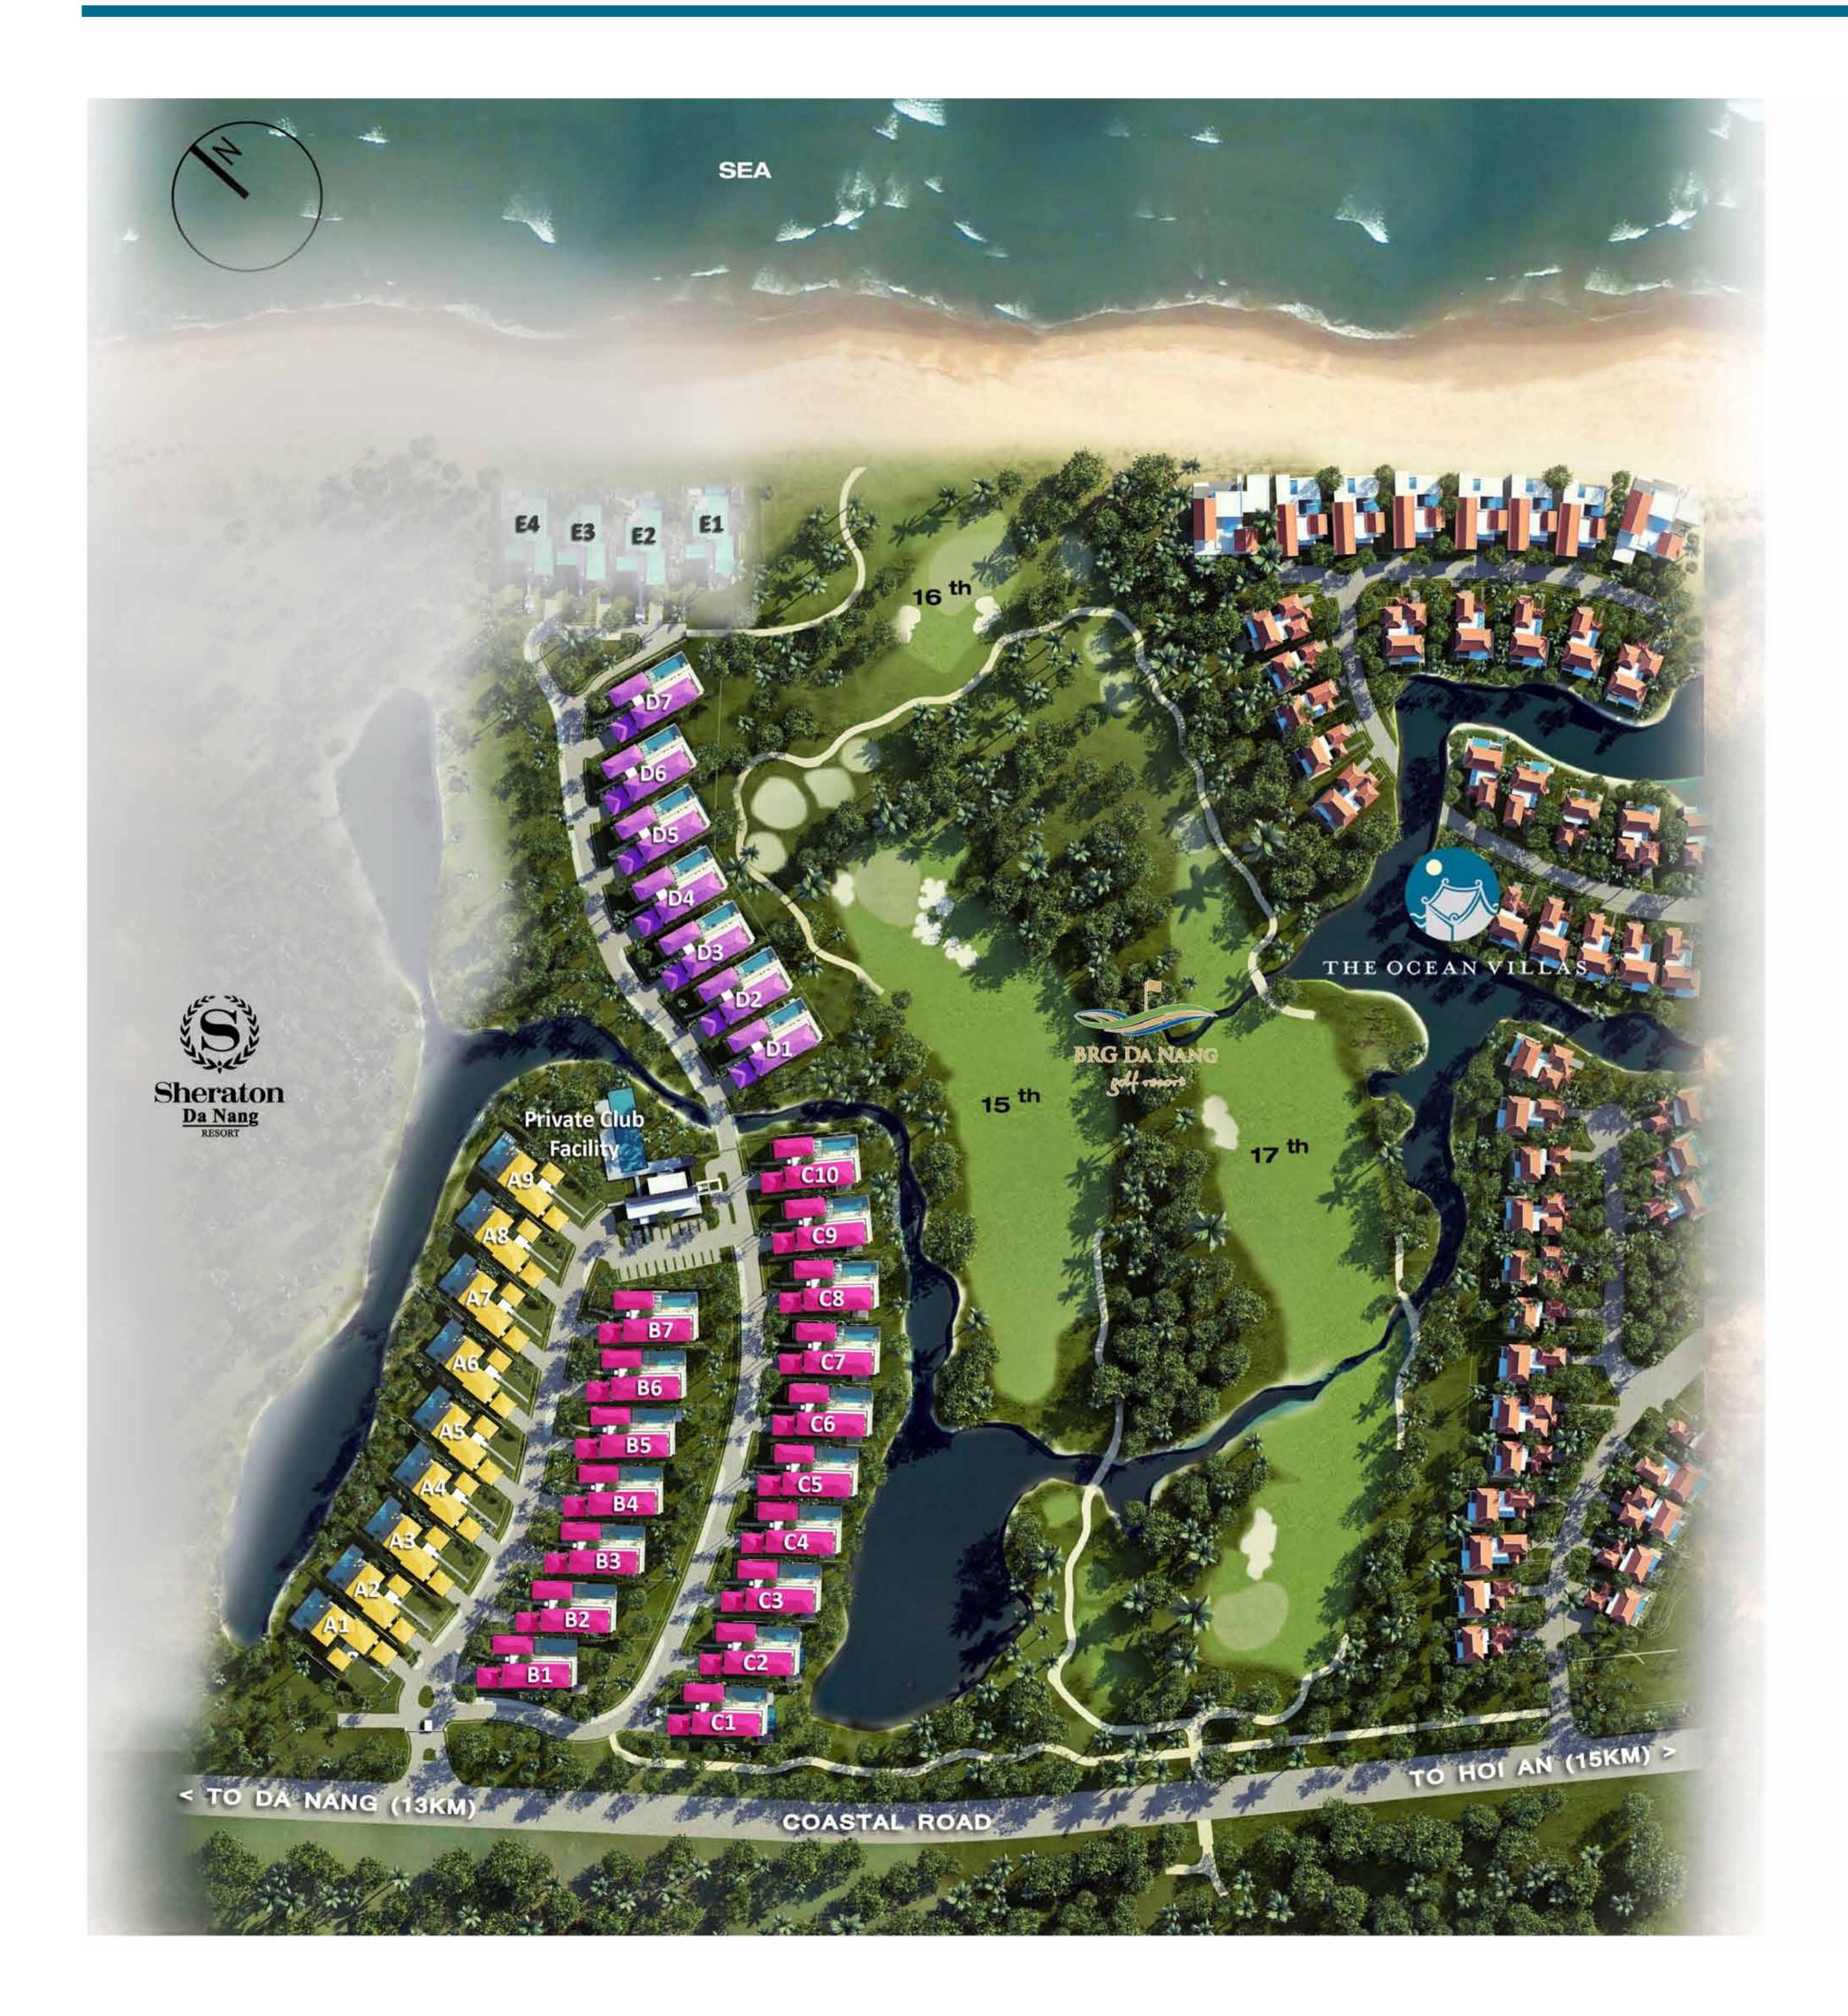

### LOCATION MAP

# VinaCapital

| • | Son Tra - Dien Ngoc Coastal road, Ng  |
|---|---------------------------------------|
|   | District, Da Nang, Vietnam.           |
| • | Perched on a bluff above the East Sea |
| • | 20 minutes to Danang International    |
|   |                                       |

- 20 minutes to Hoi An Ancient City. ullet
- Take 2 hour to My Son A UNESCO World Heritage ullet
- And 2 hour to Hue A UNESCO World Heritage •

THE OCEAN ESTATES

### gu Hanh Son

ea, Vietnam. Airport.

## THE OCEAN ESTATES - Master Plan