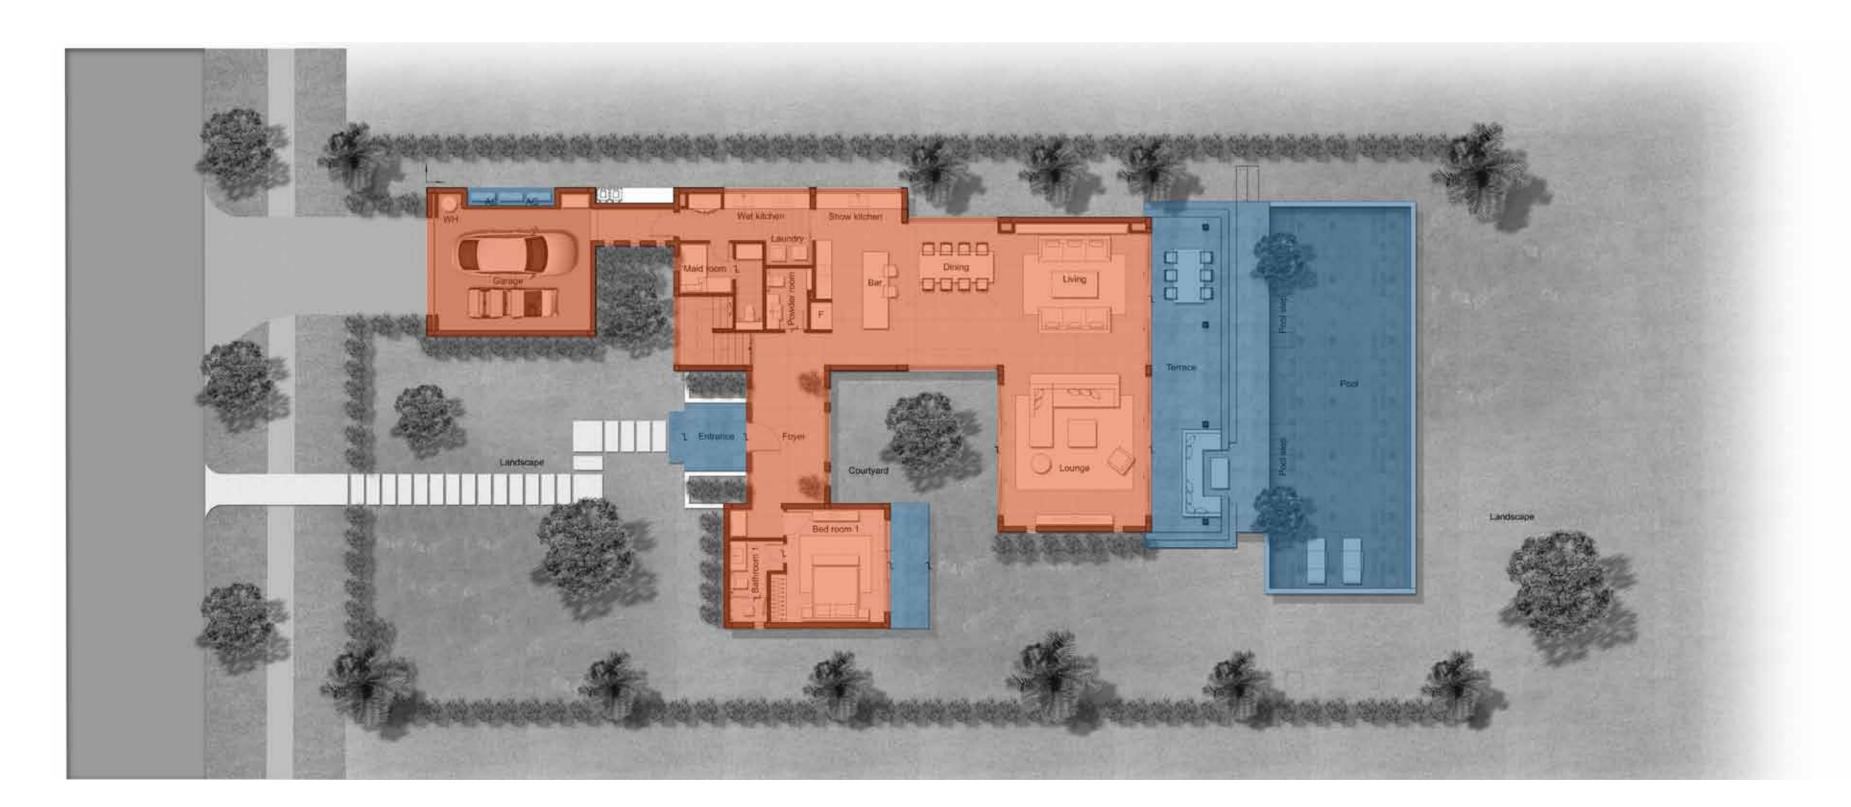

## THE OCEAN ESTATES - 3 Bedroom Villa - Ground Floor

| GROUND FLOOR                 |       |
|------------------------------|-------|
| INTERNAL GBA                 |       |
| 1 Garage                     | 38,4  |
| 2 Maid room                  | 9,5   |
| 3 Foyer                      | 16,9  |
| 4 Corridor and Staircase     | 17,1  |
| 5 Closed Kitchen             | 11,3  |
| 6 Show Kitchen               | 7,5   |
| 7 Laundry                    | 2,0   |
| 8 Dining Room                | 39,3  |
| 9 Living Room                | 73,7  |
| 10 Powder Room               | 4,7   |
| 11 Bed Room 01               | 31,7  |
| Total                        | 252,1 |
| EXTERNAL                     | 202,1 |
| 12 Terrace                   | 72,8  |
| 13 Infinity Pool             | 85,8  |
| Total                        | 158,  |
|                              | 130,  |
| TOTAL GROUND FLOOR           | 410   |
| TOTAL GROUND FLOOR           | 410,  |
| FIRST FLOOR                  |       |
| INTERNAL GBA                 |       |
|                              | 20 0  |
| 1 Bed Room 02                | 38,8  |
| 2 Master Bed Room            | 60,5  |
| 3 Corridor                   | 19,7  |
| Total                        | 119,  |
| EXTERNAL                     | 40.4  |
| 4 Balcony                    | 40,2  |
|                              | 450   |
| TOTAL FIRST FLOOR            | 159,  |
|                              |       |
|                              |       |
| TOTAL GBA GROUND+FIRST FLOOR | 569,9 |

- The area(s) quoted is an approximate measurements and subject to final survey by registered surveyor.
- Plan not to scale and for illustration purposes only.

THE OCEAN RESORT