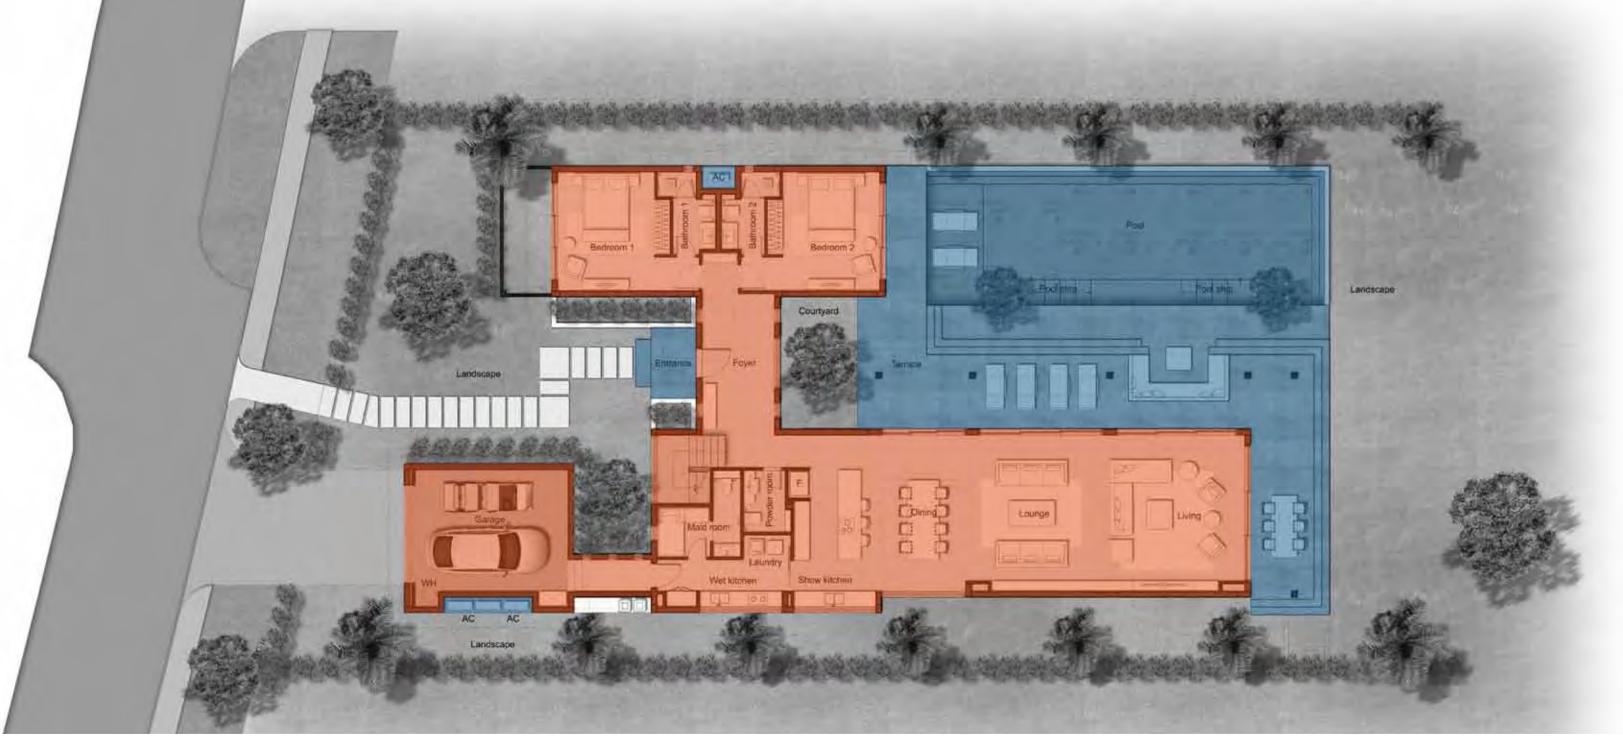

## THE OCEAN ESTATES - 3 Bedroom Villa - Ground Floor

| GROUND FLOOR                 |       |
|------------------------------|-------|
| INTERNAL GBA                 |       |
| 1 Garage                     | 38,4  |
| 2 Maid room                  | 9,5   |
| 3 Foyer                      | 16,9  |
| 4 Corridor and Staircase     | 17,1  |
| 5 Closed Kitchen             | 11,3  |
| 6 Show Kitchen               | 7,5   |
| 7 Laundry                    | 2,0   |
| 8 Dining Room                | 39,3  |
| 9 Living Room                | 73,7  |
| 10 Powder Room               | 4,7   |
| 11 Bed Room 01               | 31,7  |
| Total                        | 252,1 |
| EXTERNAL                     | 202,1 |
| 12 Terrace                   | 72,8  |
| 13 Infinity Pool             | 85,8  |
| Total                        | 158,  |
|                              | 130,  |
| TOTAL GROUND FLOOR           | 410   |
| TOTAL GROUND FLOOR           | 410,  |
| FIRST FLOOR                  |       |
| INTERNAL GBA                 |       |
|                              | 20 0  |
| 1 Bed Room 02                | 38,8  |
| 2 Master Bed Room            | 60,5  |
| 3 Corridor                   | 19,7  |
| Total                        | 119,  |
| EXTERNAL                     | 40.4  |
| 4 Balcony                    | 40,2  |
|                              | 450   |
| TOTAL FIRST FLOOR            | 159,  |
|                              |       |
|                              |       |
| TOTAL GBA GROUND+FIRST FLOOR | 569,9 |

- The area(s) quoted is an approximate measurements and subject to final survey by registered surveyor.
- Plan not to scale and for illustration purposes only.

THE OCEAN RESORT