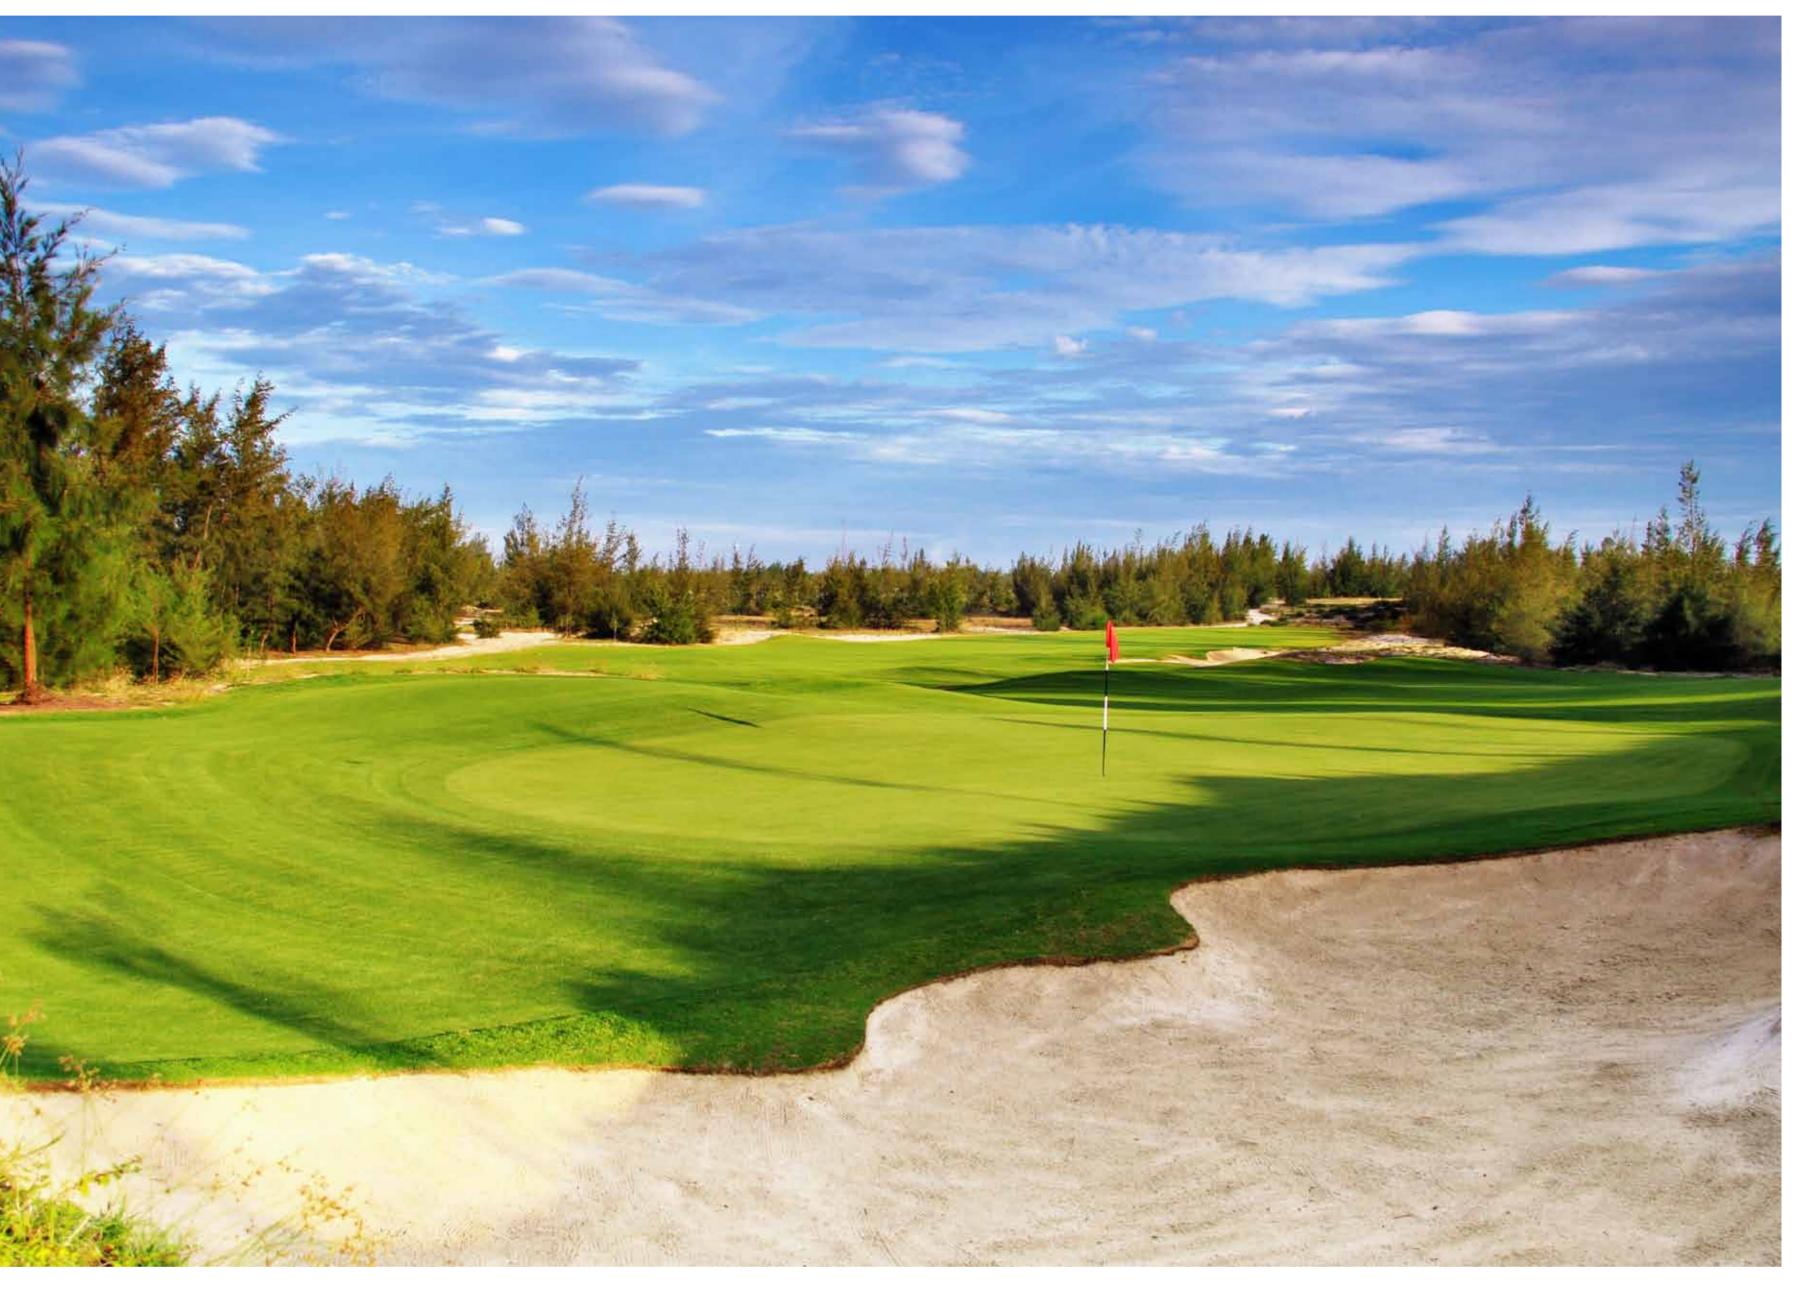

### **EXCLUSIVE FACILITIES ON YOUR DOORSTEP**

WhiteCaps, part of Danang Beach Resort, is an all new first-class facility for entertainment and leisure: The Beach Club, tennis court, decked boardwalks, swimming pool, gymnasium, landscaped parkland and direct access to the beach. A game of golf at the Greg Norman designed "Dunes Course" at Danang Golf Club is the central amenity of the project. 