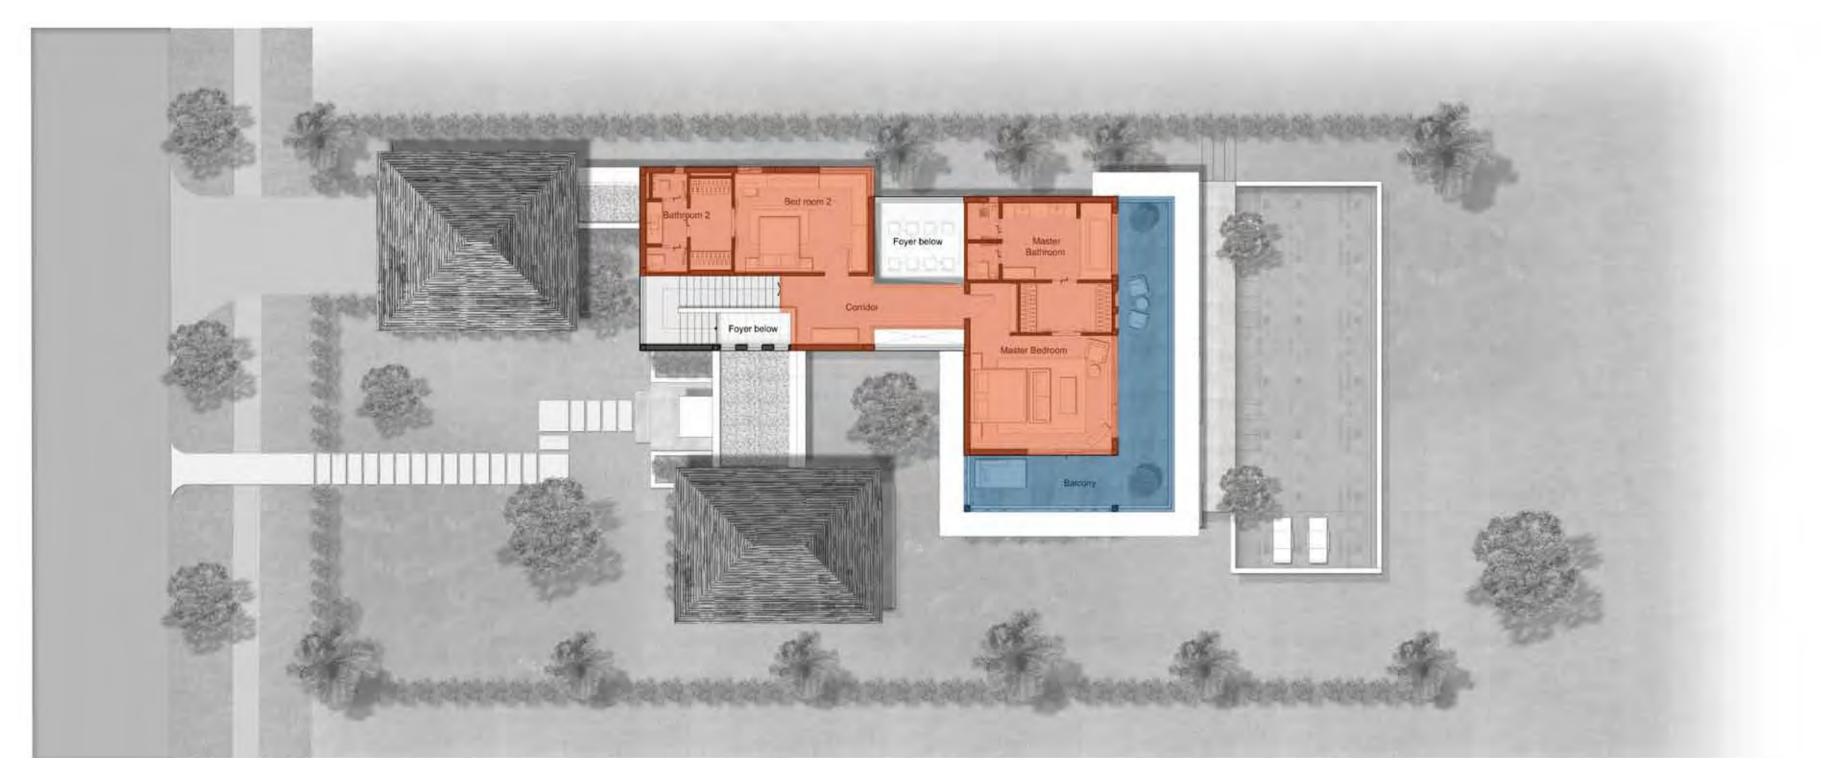

## THE OCEAN ESTATES - 3 Bedroom Villa - First Floor

|         | GROUND FLOOR           |              |
|---------|------------------------|--------------|
| INTERN  | AL GBA                 |              |
| 1       | Garage                 | 38,4         |
| 2       | Maid room              | 9,5          |
| 3       | Foyer                  | 16,9         |
| 4       | Corridor and Staircase | 17,1         |
| 5       | Closed Kitchen         | 11,3         |
| 6       | Show Kitchen           | 7,5          |
| 7       | Laundry                | 2,0          |
| 8       | Dining Room            | 39,3         |
| 9       | Living Room            | 73,7         |
| 10      | Powder Room            | 4,7          |
| 11      | Bed Room 01            | 31,7         |
| Total   |                        | 252,1        |
| EXTERN  | IAL                    |              |
| 12      | Terrace                | 72,8         |
| 13      | Infinity Pool          | 85,8         |
| Total   |                        | 158,6        |
| TOTAL ( | GROUND FLOOR           | 410,7        |
|         |                        | - ,          |
|         | FIRST FLOOR            |              |
| INTERN  | AL GBA                 |              |
| 1       | Bed Room 02            | 38,8         |
| 2       | Master Bed Room        | 60,5         |
| 3       | Corridor               | 19,7         |
| Total   |                        | 119,0        |
| EXTERN  | IAL                    |              |
| 4       | Balcony                | 40,2         |
| TOTAL   |                        |              |
| TOTAL F | FIRST FLOOR            | 159,2        |
|         |                        |              |
| TOTAL ( | GBA GROUND+FIRST FLOOR | <u>569,9</u> |

- The area(s) quoted is an approximate measurements and subject to final survey by registered surveyor.
- Plan not to scale and for illustration purposes only.

THE OCEAN RESORT