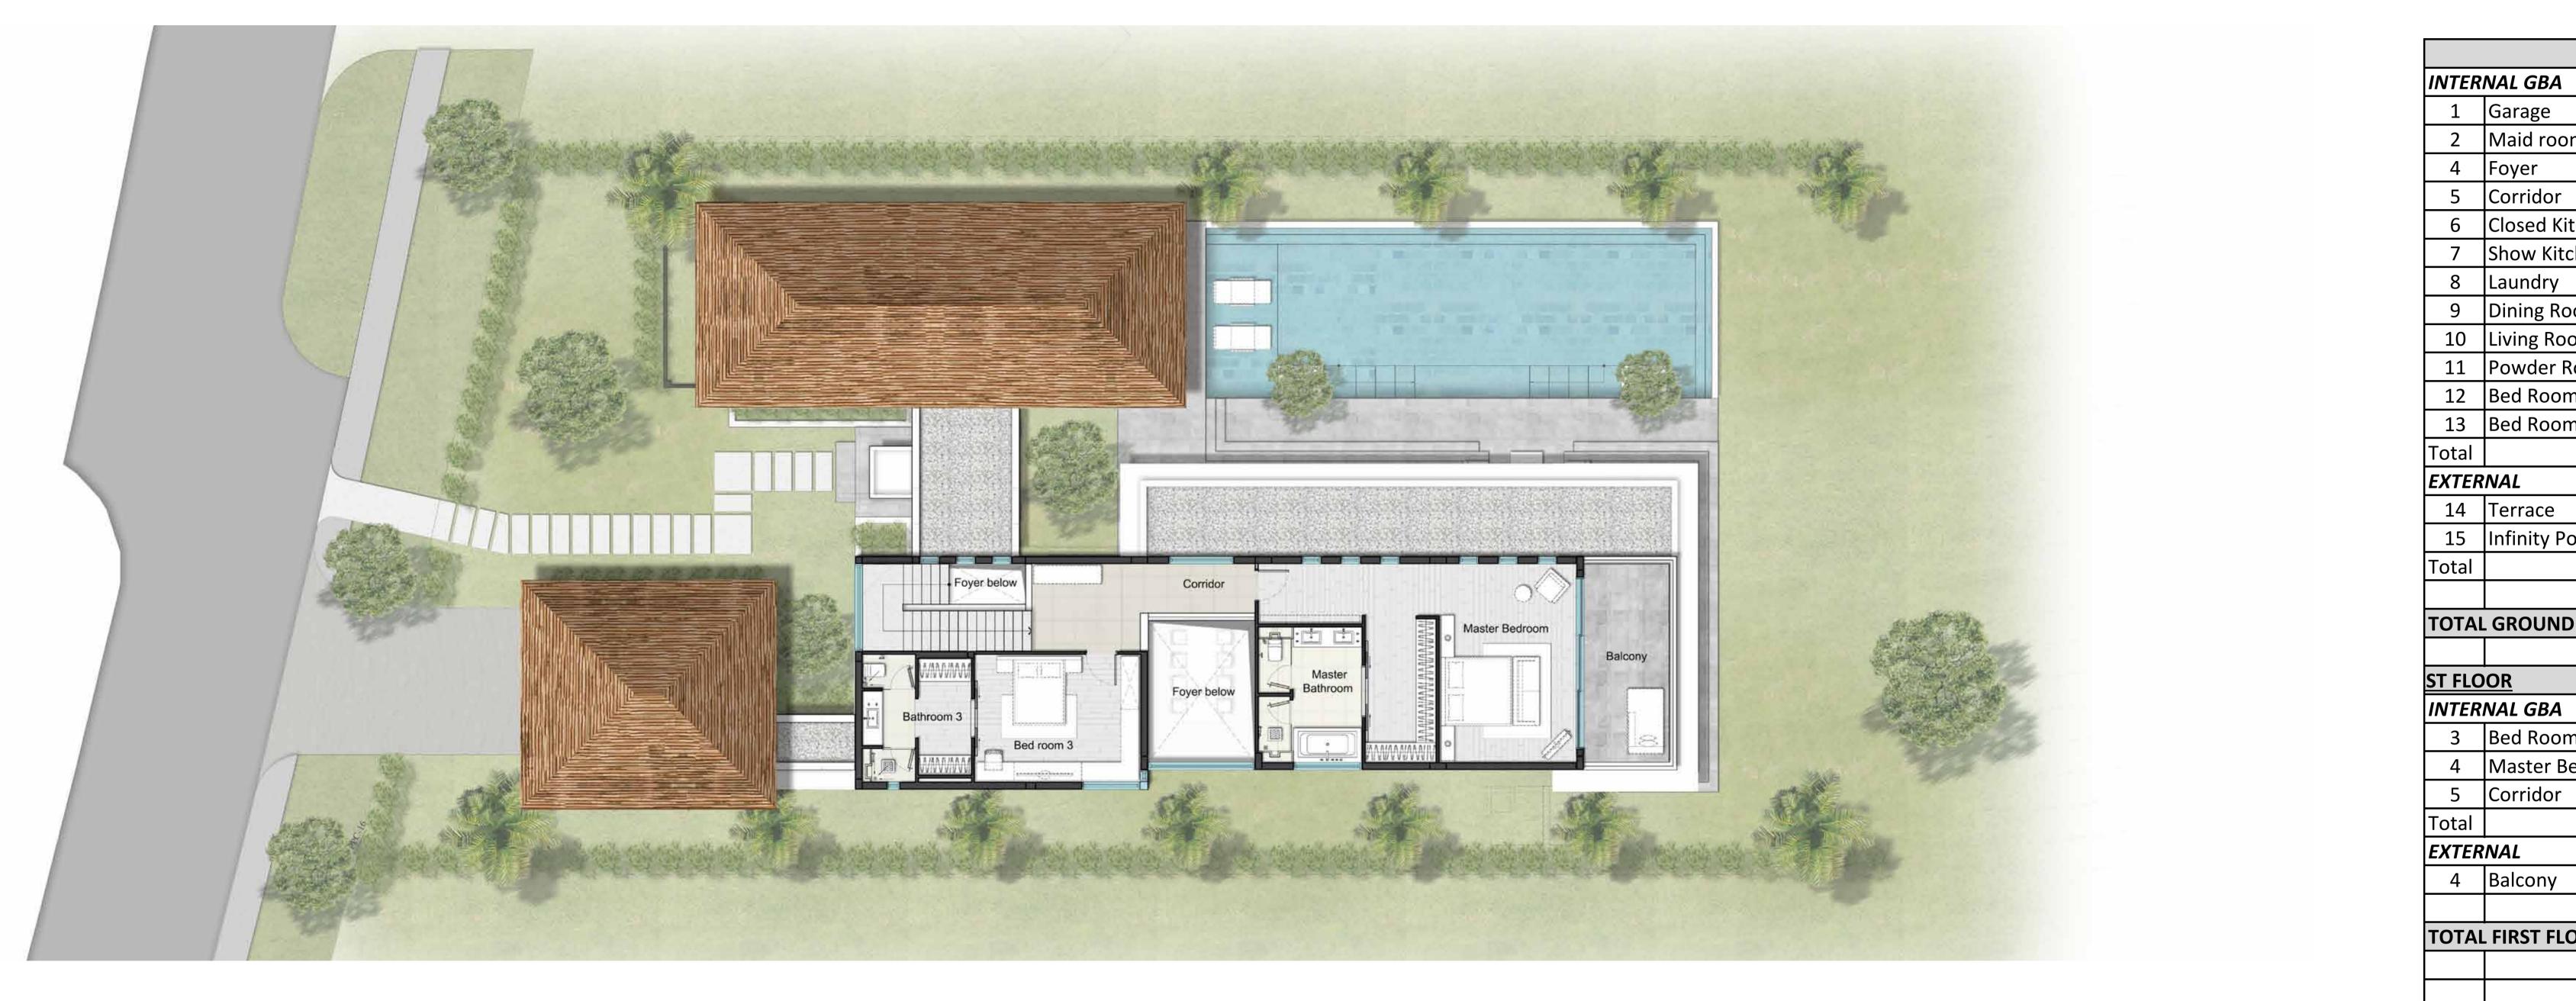

## THE OCEAN ESTATES - 3 Bedroom Villa - Ground Floor

| GROUND FLOOR                 |       |
|------------------------------|-------|
| INTERNAL GBA                 |       |
| 1 Garage                     | 38,4  |
| 2 Maid room                  | 9,5   |
| 3 Foyer                      | 16,9  |
| 4 Corridor and Staircase     | 17,1  |
| 5 Closed Kitchen             | 11,3  |
| 6 Show Kitchen               | 7,5   |
| 7 Laundry                    | 2,0   |
| 8 Dining Room                | 39,3  |
| 9 Living Room                | 73,7  |
| 10 Powder Room               | 4,7   |
| 11 Bed Room 01               | 31,7  |
| Total                        | 252,1 |
| EXTERNAL                     | 202,1 |
| 12 Terrace                   | 72,8  |
| 13 Infinity Pool             | 85,8  |
| Total                        | 158,  |
|                              | 130,  |
| TOTAL GROUND FLOOR           | 410   |
| TOTAL GROUND FLOOR           | 410,  |
| FIRST FLOOR                  |       |
| INTERNAL GBA                 |       |
|                              | 20 0  |
| 1 Bed Room 02                | 38,8  |
| 2 Master Bed Room            | 60,5  |
| 3 Corridor                   | 19,7  |
| Total                        | 119,  |
| EXTERNAL                     | 40.4  |
| 4 Balcony                    | 40,2  |
|                              | 450   |
| TOTAL FIRST FLOOR            | 159,  |
|                              |       |
|                              |       |
| TOTAL GBA GROUND+FIRST FLOOR | 569,9 |

- The area(s) quoted is an approximate measurements and subject to final survey by registered surveyor.
- Plan not to scale and for illustration purposes only.

THE OCEAN RESORT