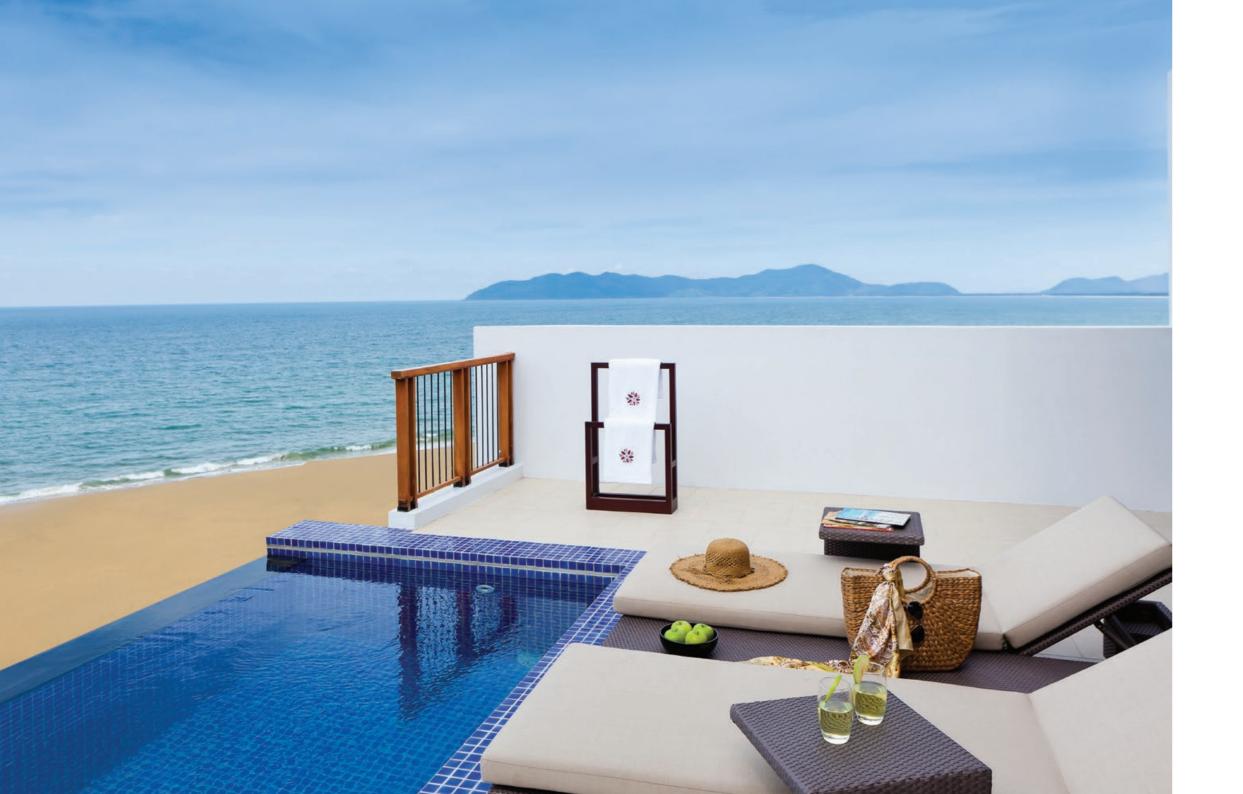

Set against a dazzling backdrop of golden sand and clear waters, Angsana Residences Lăng Cô (ranging from 88 sqm to 265 sqm) are varied with options of one or two-bedroom, and the exquisite Angsana Sky Pool - the first three-storey beachfront condo of its kind in Vietnam. Each home offers uninterrupted ocean views and features sleek and stylish aesthetics, outfitted with a modern plunge pool.

# ENJOY MESMERISING BEACHFRONT VIEWS

Each one- or two-bedroom condominium unit is fully furnished and features a contemporary design complemented by a modern plunge pool, breathtaking ocean views and world-class facilities at the doorstep. The unique layout of this beachfront condominium home offers exclusivity and comfort - a fine reward for each Angsana Residences Lăng Cô owner.