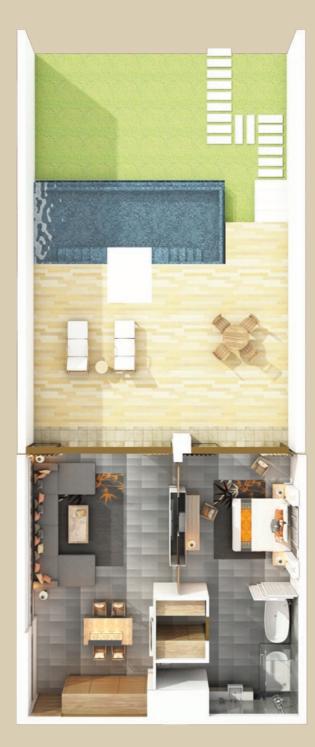

## POOL DELUXE

Bedroom Covered area Uncovered area Built-up area

60.81 sqm 27.35 sqm 88.16 sqm

### SKY POOL

**Bedrooms** Covered area Uncovered area Built-up area

193.03 sqm 61.15 sqm 254.18 sqm

1<sup>st</sup> floor 2<sup>nd</sup> floor 3<sup>rd</sup> floor