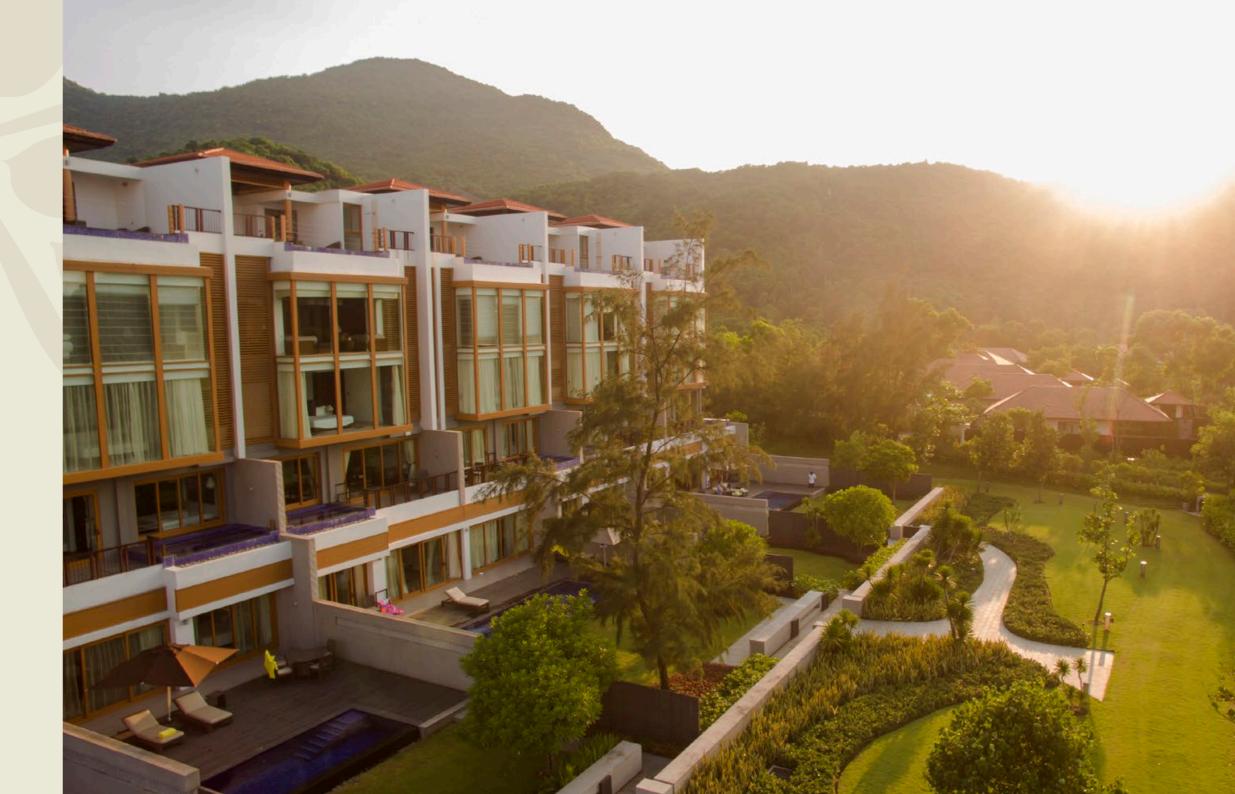

Set against a dazzling backdrop of golden sand and clear waters, Angsana Residences Lăng Cô (ranging from 88 sqm to 265 sqm) are varied with options of one or two-bedroom, and the exquisite Angsana Sky Pool - the first three-storey beachfront condo of its kind in Vietnam. Each home offers uninterrupted ocean views and features sleek and stylish aesthetics, outfitted with a modern plunge pool.

# ENJOY MESMERISING BEACHFRONT VIEWS

Each one- or two-bedroom condominium unit is fully furnished and features a contemporary design complemented by a modern plunge pool, breathtaking ocean views and world-class facilities at the doorstep. The unique layout of this beachfront condominium home offers exclusivity and comfort - a fine reward for each Angsana Residences Lăng Cô owner.