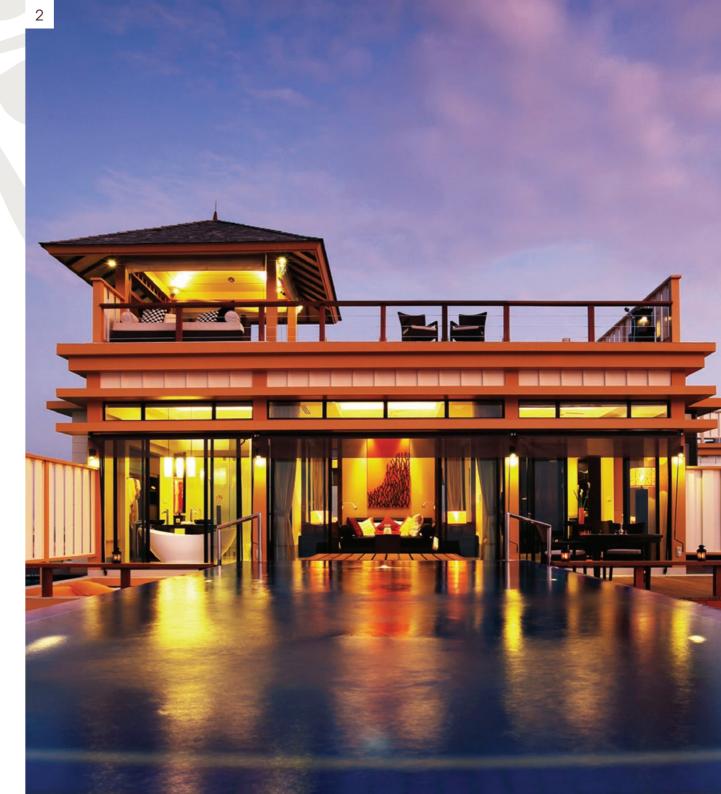

Set against a dazzling backdrop of golden sand and clear waters, Angsana Residences Lăng Cô (ranging from 88 sqm to 265 sqm) are varied with options of one or two-bedroom, and the exquisite Angsana Sky Pool - the first three-storey beachfront condo of its kind in Vietnam. Each home offers uninterrupted ocean views and features sleek and stylish aesthetics, outfitted with a modern plunge pool.

# ENJOY MESMERISING BEACHFRONT VIEWS

Each one- or two-bedroom condominium unit is fully furnished and features a contemporary design complemented by a modern plunge pool, breathtaking ocean views and world-class facilities at the doorstep. The unique layout of this beachfront condominium home offers exclusivity and comfort - a fine reward for each Angsana Residences Lăng Cô owner.