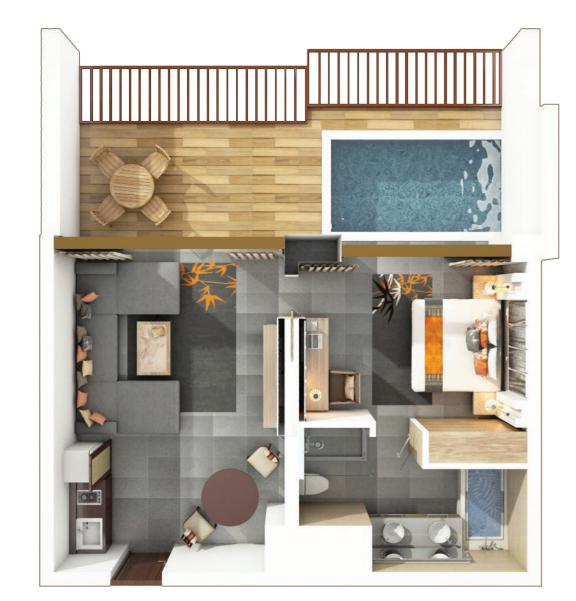

## POOL DELUXE

Bedroom Covered area Uncovered area Built-up area

60.81 sqm 27.35 sqm 88.16 sqm