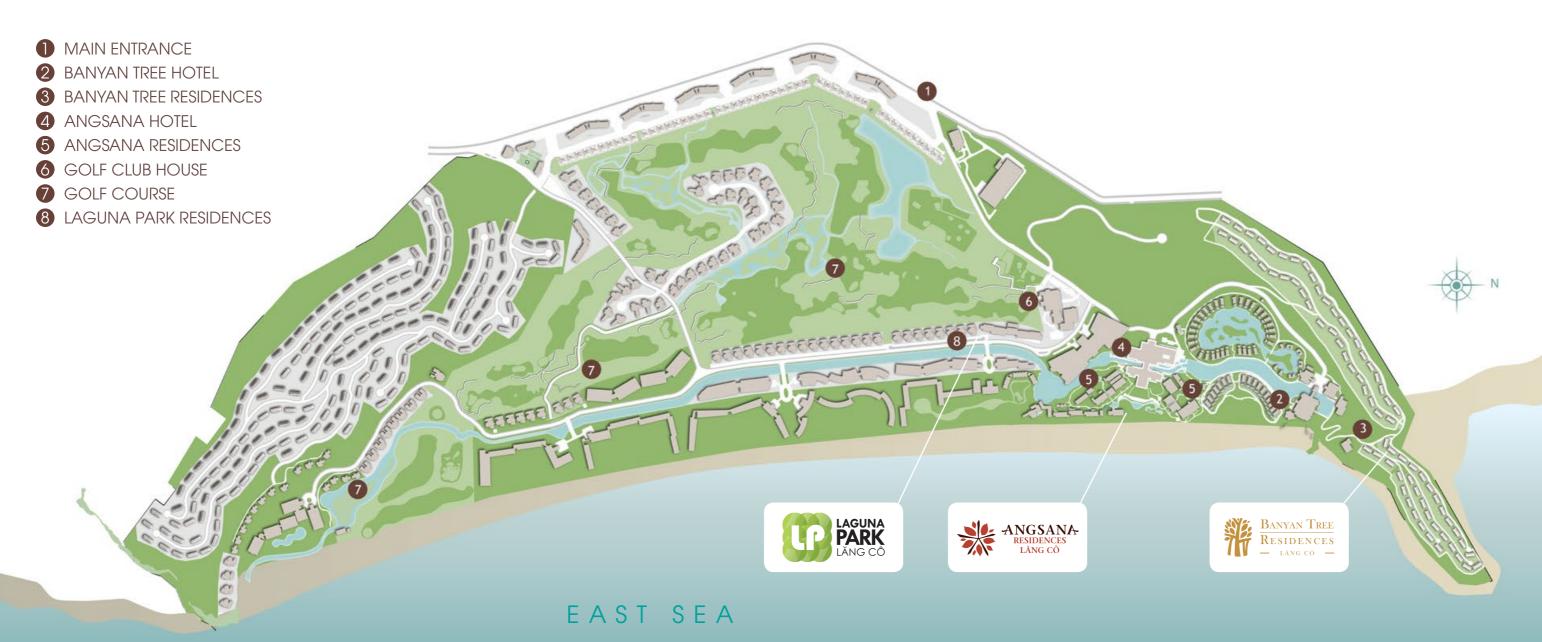

#### LAGUNA LĂNG CÔ INTEGRATED RESORT

### LAGUNA LĂNG CÔ -VIETNAM'S FIRST & LARGEST INTEGRATED RESORT

Laguna Lăng Cô is a 280-hectare integrated resort community which resides near Lăng Cô Bay in the Chan May region. The development is nestled in a unique crescent bay offering privacy and unparalleled exclusivity, and includes Banyan Tree and Angsana branded hotels and spas, an 18-hole championship golf course designed by Sir Nick Faldo, private villas and residences available for sale, convention facilities and a plethora of receational activities for guests of all ages. Laguna Lăng Cô is a leading world-class holiday and premium second home destination in Southeast Asia.

### PERFECT DESTINATION

Nestled along the coast of tranquil Central Vietnam, Angsana Residences Lăng Cô is located within Laguna Lăng Cô, Vietnam's first and largest world-class integrated resort. Framed by a three-kilometre beach and lush countryside, this premium destination mirrors the laid-back charm of a culturally-rich region. The rustic hinterland of Laguna Lăng Cô is historically a favoured holiday retreat for Vietnamese royalty and Lăng Cô Bay is today regarded as one of the most beautiful sites of its kind.