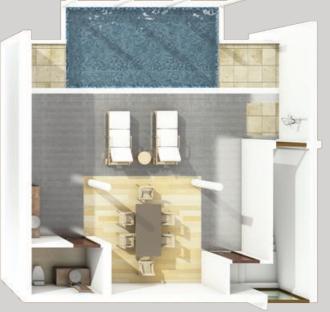

FLOOR PLANS

## POOL DELUXE

Bedroom Covered area Uncovered area Built-up area

60.81 sqm 27.35 sqm 88.16 sqm