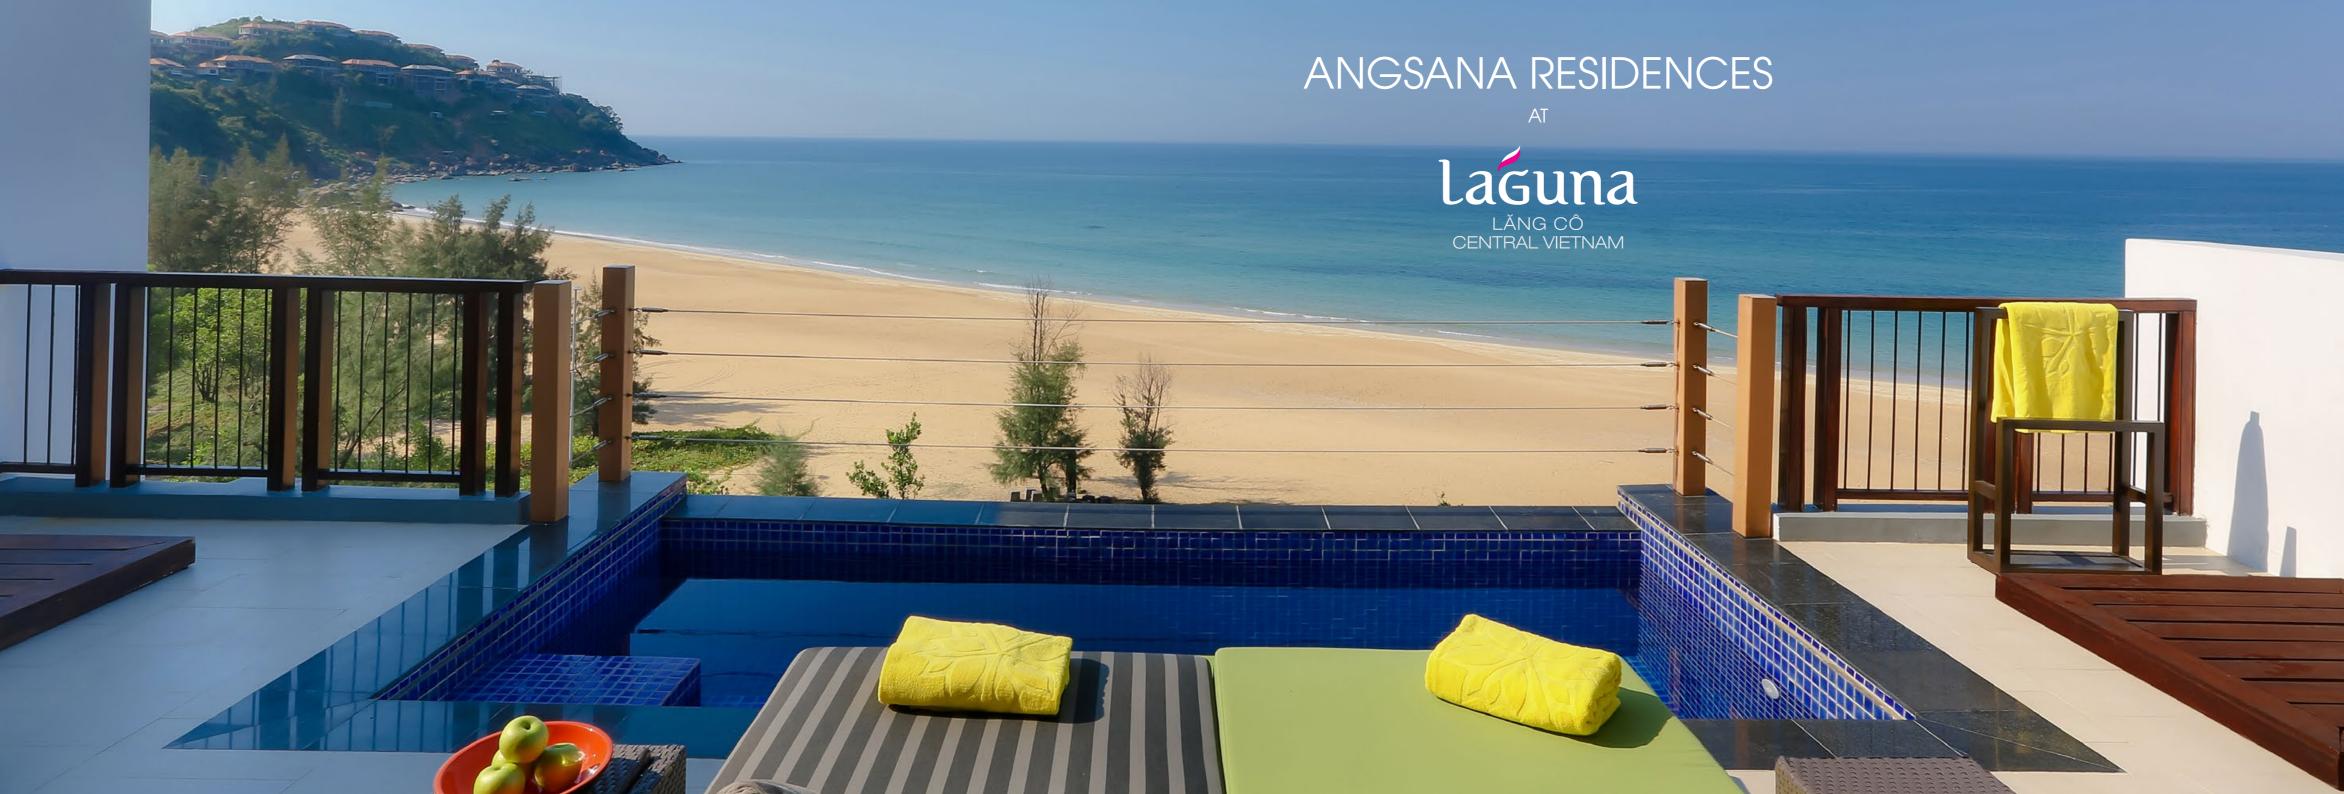

Set against a dazzling backdrop of golden sand and clear waters, Angsana Residences Lăng Cô (ranging from 88 sqm to 265 sqm) are varied with options of one or two-bedroom, and the exquisite Angsana Sky Pool - the first three-storey beachfront condo of its kind in Vietnam. Each home offers uninterrupted ocean views and features sleek and stylish aesthetics, outfitted with a modern plunge pool.

# ENJOY MESMERISING BEACHFRONT VIEWS

Each one- or two-bedroom condominium unit is fully furnished and features a contemporary design complemented by a modern plunge pool, breathtaking ocean views and world-class facilities at the doorstep. The unique layout of this beachfront condominium home offers exclusivity and comfort - a fine reward for each Angsana Residences Lăng Cô owner.