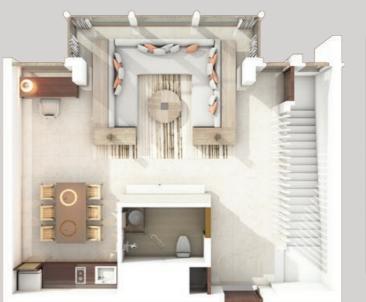

## GRAND GARDEN POOL

**Bedrooms** Covered area Landscape Built-up area

131.64 sqm 120.49 sqm 252.13 sqm

### SKY POOL

**Bedrooms** Covered area Uncovered area Built-up area

193.03 sqm 61.15 sqm 254.18 sqm

1<sup>st</sup> floor 2<sup>nd</sup> floor 3<sup>rd</sup> floor