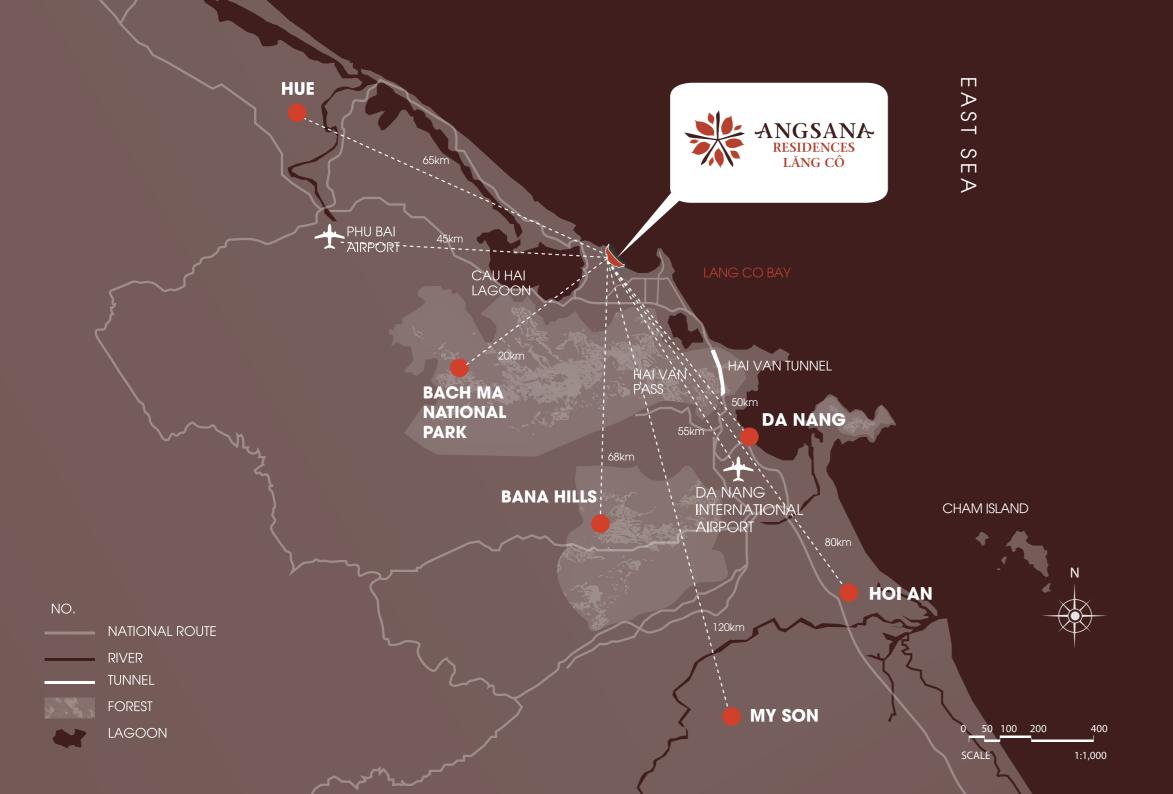

Situated in a destination that resonates with mystique and natural beauty, the location offers exclusive privacy in the tranquil Cu Du Village in the Phu Loc District of Thua Thien Hue Province and is conveniently located within an hour's drive from the airports of both Da Nang and Hue.

Set on the shores of Canh Duong beach, Angsana Residences Lăng Cô sits at the crossroads of several distinctive UNESCO World Heritage Sites, including the ancient capital city of Hue on the shores of the Perfume River, the charming and age-old city of Hoi An and the ruins of My Son, a sanctuary featuring a wealth of temples and monuments with intricate carvings.