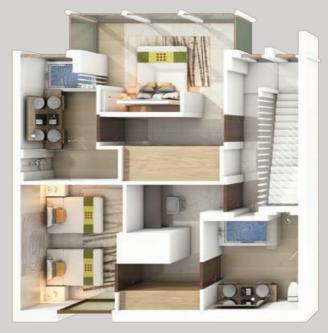

### GARDEN POOL

Condo Type Bedroom Covered area Uncovered area Built-up area

Type A Type B 85.25 sqm 89.38 sqm 174.63 sqm

74.07 sqm 82.03 sqm 156.1 sqm

## GRAND GARDEN POOL

**Bedrooms** Covered area Landscape Built-up area

131.64 sqm 120.49 sqm 252.13 sqm