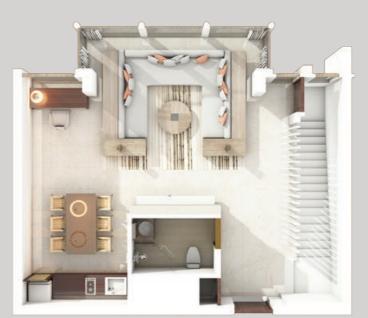

## GRAND GARDEN POOL

**Bedrooms** Covered area Landscape Built-up area

131.64 sqm 120.49 sqm 252.13 sqm

### SKY POOL

**Bedrooms** Covered area Uncovered area Built-up area

193.03 sqm 61.15 sqm 254.18 sqm

1<sup>st</sup> floor 2<sup>nd</sup> floor 3<sup>rd</sup> floor