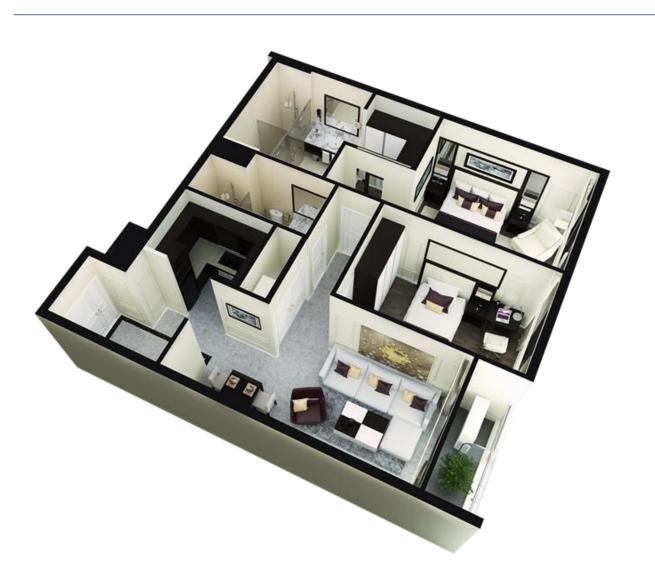

pool, gym, spa, restaurants, coffee shop, children's playing ground, ...



#### PROJECT'S LOCATION

#### **Location:**

- Located right on the frontage of Vo Nguyen Giap Road
- Very near Pham Van DongBeach
- Easily connect to the entertainment areas in the city center and seaside



#### TRAFFIC CONVENIENCE



## **FLOOR PLAN**



# **UNIT NO 02 - 1 BEDROOM**



## **UNIT NO 09 - 1 BEDROOM**









The view from the unit

# **UNIT NO 01 - 2 BEDROOM**



## **UNIT NO 03 - 2 BEDROOM**



www.LuxuryPropertyDanang.com

## **UNIT NO 05 - 2 BEDROOM**



www.LuxuryPropertyDanang.com

# **UNIT NO 06 - 2 BEDROOM**









Hướng nhìn từ căn số 6

# **UNIT NO 07 - 2 BEDROOM**







Hướng nhìn từ căn số 7

# **UNIT NO 08 - 2 BEDROOM**







Hướng nhìn từ căn số 8

## **UNIT NO 10 - 2 BEDROOM**







#### **NEO-CLASSIC DESIGN STYLE**



Applying the concept of the neo-classical style design, The walls, interior equipments were carefully chosen in order to optimize space usage

#### **MODERN DESIGN STYLE**





Designed in a modern style brings a youthful, flexible but equally sophisticated and elegant feeling for every apartment

#### FOUR POINTS HOTEL BY SHERATON





Four Points Hotel by Sheraton, with the scale of 390 room with modern décor and rich amenities, is managed by one of the most luxurious hotel groups in the world - Starwood

# **AMENITIES**