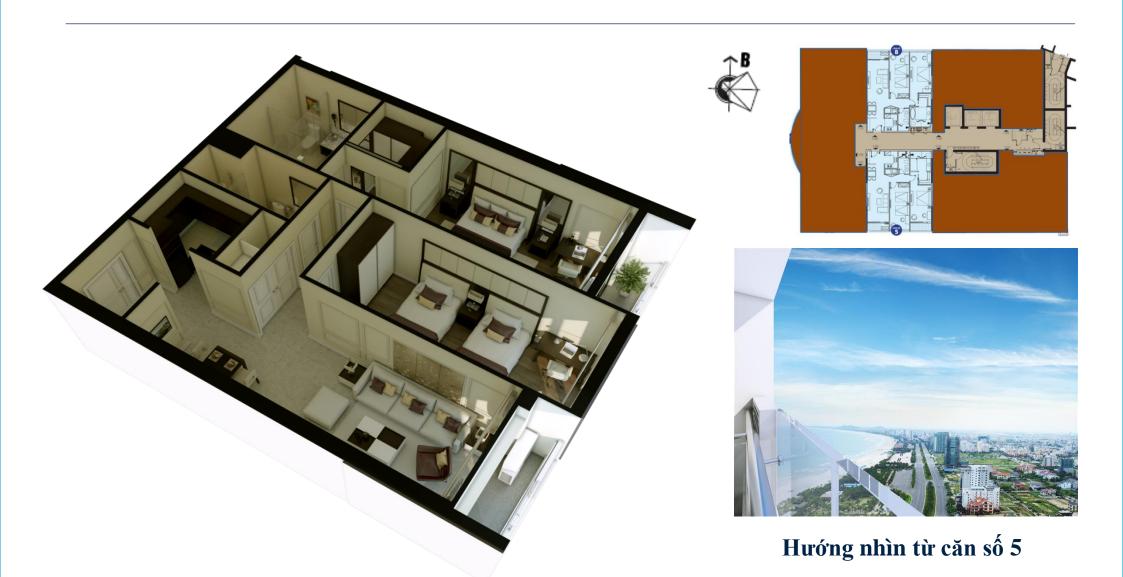

ORMATION**

#### **Building overview information:**

- Total Area: 5491 m2
- Construction density: 40%
- Total floors: 33 floors, 2 basements
- Total apartments: 232 apartments (1 to 2 bedrooms)
- Size: from 60m2 to 100m2
- Facilities: Swimming pool, gym, spa, restaurants, coffee shop, children's playing ground, ...



#### PROJECT'S LOCATION

#### **Location:**

- Located right on the frontage of Vo Nguyen Giap Road
- Very near Pham Van DongBeach
- Easily connect to the entertainment areas in the city center and seaside



#### TRAFFIC CONVENIENCE



## **FLOOR PLAN**



# **UNIT NO 02 - 1 BEDROOM**



## **UNIT NO 09 - 1 BEDROOM**









The view from the unit

# **UNIT NO 01 - 2 BEDROOM**



## **UNIT NO 03 - 2 BEDROOM**



www.LuxuryPropertyDanang.com

## **UNIT NO 05 - 2 BEDROOM**



www.LuxuryPropertyDanang.com

# **UNIT NO 06 - 2 BEDROOM**









Hướng nhìn từ căn số 6

# **UNIT NO 07 - 2 BEDROOM**







Hướng nhìn từ căn số 7

# **UNIT NO 08 - 2 BEDROOM**







Hướng nhìn từ căn số 8

## **UNIT NO 10 - 2 BEDROOM**







#### **NEO-CLASSIC DESIGN STYLE**



Applying the concept of the neo-classical style design, The walls, interior equipments were carefully chosen in order to optimize space usage

#### **MODERN DESIGN STYLE**





Designed in a modern style brings a youthful, flexible but equally sophisticated and elegant feeling for every apartment

#### FOUR POINTS HOTEL BY SHERATON





Four Points Hotel by Sheraton, with the scale of 390 room with modern décor and rich amenities, is managed by one of the most luxurious hotel groups in the world - Starwood