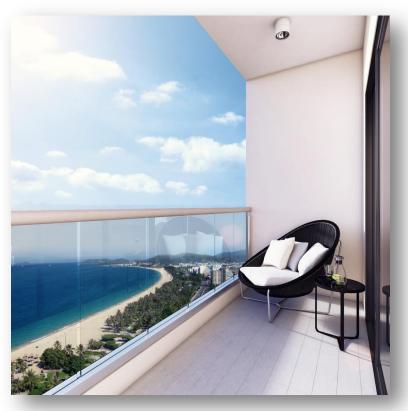

#### **Building overview information:**

- Total Area: 5491 m2
- Construction density: 40%
- Total floors: 33 floors, 2 basements
- Total apartments: 232 apartments (1 to 2 bedrooms)
- Size: from 60m2 to 100m2
- Facilities: Swimming pool, gym, spa, restaurants, coffee shop, children's playing ground, ...

#### **Location:**

- Located right on the frontage of Vo Nguyen Giap Road
- Very near Pham Van DongBeach
- Easily connect to the entertainment areas in the city center and seaside

# **AMENITIES**