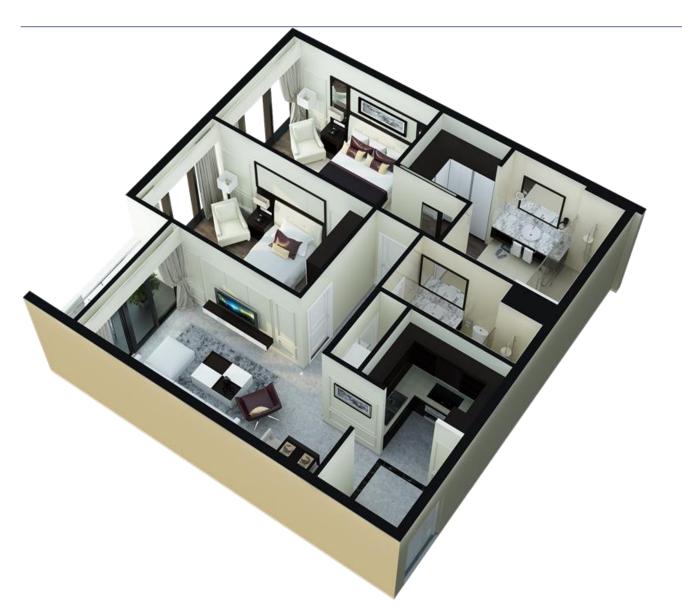

oors, 2 basements
- Total apartments: 232 apartments (1 to 2 bedrooms)
- Size: from 60m2 to 100m2
- Facilities: Swimming pool, gym, spa, restaurants, coffee shop, children's playing ground, ...



#### PROJECT'S LOCATION

#### **Location:**

- Located right on the frontage of Vo Nguyen Giap Road
- Very near Pham Van DongBeach
- Easily connect to the entertainment areas in the city center and seaside



#### TRAFFIC CONVENIENCE



## **FLOOR PLAN**



# **UNIT NO 02 - 1 BEDROOM**



## **UNIT NO 09 - 1 BEDROOM**









The view from the unit

# **UNIT NO 01 - 2 BEDROOM**



## **UNIT NO 03 - 2 BEDROOM**



www.LuxuryPropertyDanang.com

## **UNIT NO 05 - 2 BEDROOM**



www.LuxuryPropertyDanang.com

# **UNIT NO 06 - 2 BEDROOM**









Hướng nhìn từ căn số 6

# **UNIT NO 07 - 2 BEDROOM**







Hướng nhìn từ căn số 7

# **UNIT NO 08 - 2 BEDROOM**







Hướng nhìn từ căn số 8

## **UNIT NO 10 - 2 BEDROOM**







#### **NEO-CLASSIC DESIGN STYLE**



Applying the concept of the neo-classical style design, The walls, interior equipments were carefully chosen in order to optimize space usage

#### **MODERN DESIGN STYLE**





Designed in a modern style brings a youthful, flexible but equally sophisticated and elegant feeling for every apartment

#### FOUR POINTS HOTEL BY SHERATON





Four Points Hotel by Sheraton, with the scale of 390 room with modern décor and rich amenities, is managed by one of the most luxurious hotel groups in the world - Starwood

# **AMENITIES**