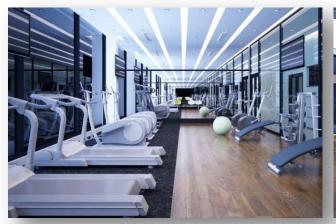

#### **Building overview information:**

- Total Area: 5491 m2
- Construction density: 40%
- Total floors: 33 floors, 2 basements
- Total apartments: 232 apartments (1 to 2 bedrooms)
- Size: from 60m2 to 100m2
- Facilities: Swimming pool, gym, spa, restaurants, coffee shop, children's playing ground, ...

# **AMENITIES**