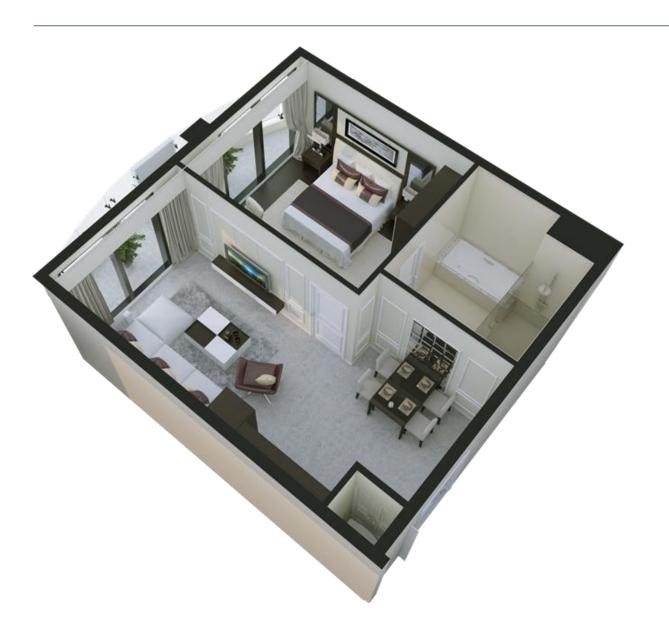

WER - DA NANG** 



**ALPHANAM NEW PARK CITY** 





**SAKURA APARTMENT-49 VUTRONG PHUNG** 



**MOMOTA APARTMENT - 151 NGUYEN DUC CANH** 

#### **GENERAL INFORMATION**

#### **Building overview information:**

- Total Area: 5491 m2
- Construction density: 40%
- Total floors: 33 floors, 2 basements
- Total apartments: 232 apartments (1 to 2 bedrooms)
- Size: from 60m2 to 100m2
- Facilities: Swimming pool, gym, spa, restaurants, coffee shop, children's playing ground, ...



#### PROJECT'S LOCATION

#### **Location:**

- Located right on the frontage of Vo Nguyen Giap Road
- Very near Pham Van DongBeach
- Easily connect to the entertainment areas in the city center and seaside



#### TRAFFIC CONVENIENCE



## **FLOOR PLAN**



# **UNIT NO 02 - 1 BEDROOM**



## **UNIT NO 09 - 1 BEDROOM**









The view from the unit

# **UNIT NO 01 - 2 BEDROOM**



## **UNIT NO 03 - 2 BEDROOM**



www.LuxuryPropertyDanang.com

## **UNIT NO 05 - 2 BEDROOM**



www.LuxuryPropertyDanang.com

# **UNIT NO 06 - 2 BEDROOM**









Hướng nhìn từ căn số 6

# **UNIT NO 07 - 2 BEDROOM**







Hướng nhìn từ căn số 7

# **UNIT NO 08 - 2 BEDROOM**







Hướng nhìn từ căn số 8

## **UNIT NO 10 - 2 BEDROOM**







#### **NEO-CLASSIC DESIGN STYLE**



Applying the concept of the neo-classical style design, The walls, interior equipments were carefully chosen in order to optimize space usage

#### **MODERN DESIGN STYLE**





Designed in a modern style brings a youthful, flexible but equally sophisticated and elegant feeling for every apartment

#### FOUR POINTS HOTEL BY SHERATON





Four Points Hot