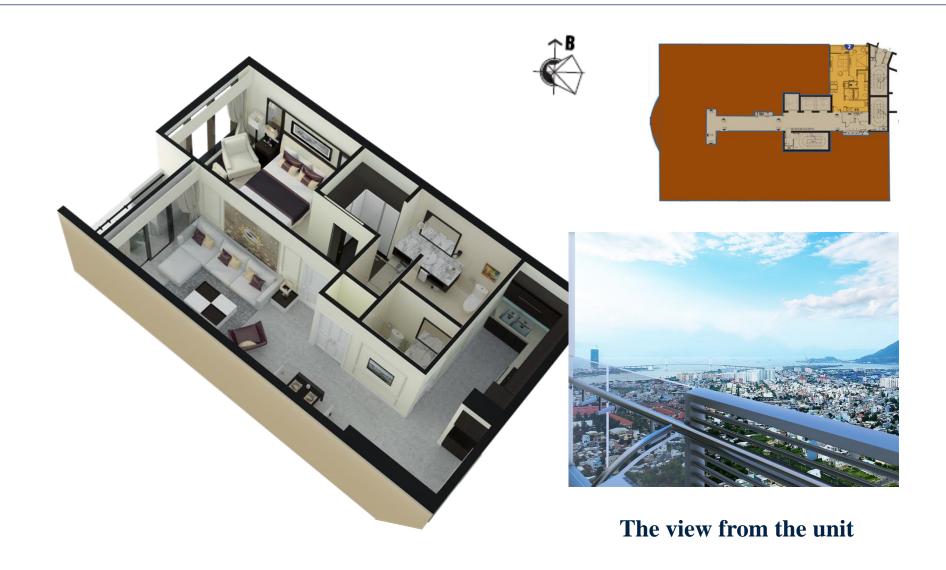

LOPED BY ALPHANAM



**DIAMOND TOWER - DA NANG** 



**ALPHANAM NEW PARK CITY** 





**SAKURA APARTMENT-49 VUTRONG PHUNG** 



**MOMOTA APARTMENT - 151 NGUYEN DUC CANH** 

#### **GENERAL INFORMATION**

#### **Building overview information:**

- Total Area: 5491 m2
- Construction density: 40%
- Total floors: 33 floors, 2 basements
- Total apartments: 232 apartments (1 to 2 bedrooms)
- Size: from 60m2 to 100m2
- Facilities: Swimming pool, gym, spa, restaurants, coffee shop, children's playing ground, ...



#### PROJECT'S LOCATION

#### **Location:**

- Located right on the frontage of Vo Nguyen Giap Road
- Very near Pham Van DongBeach
- Easily connect to the entertainment areas in the city center and seaside



#### TRAFFIC CONVENIENCE



## **FLOOR PLAN**



# **UNIT NO 02 - 1 BEDROOM**



## **UNIT NO 09 - 1 BEDROOM**









The view from the unit

# **UNIT NO 01 - 2 BEDROOM**



## **UNIT NO 03 - 2 BEDROOM**



www.LuxuryPropertyDanang.com

## **UNIT NO 05 - 2 BEDROOM**



www.LuxuryPropertyDanang.com

# **UNIT NO 06 - 2 BEDROOM**









Hướng nhìn từ căn số 6

# **UNIT NO 07 - 2 BEDROOM**







Hướng nhìn từ căn số 7

# **UNIT NO 08 - 2 BEDROOM**







Hướng nhìn từ căn số 8

## **UNIT NO 10 - 2 BEDROOM**







#### **NEO-CLASSIC DESIGN STYLE**



Applying the concept of the neo-classical style design, The walls, interior equipments were carefully chosen in order to optimize space usage

#### **MODERN DESIGN STYLE**





Designed in a modern style brings a youthful, flexible but equally sophisticated and elegant feeling for every apartment

#### FOUR POINTS HOTEL