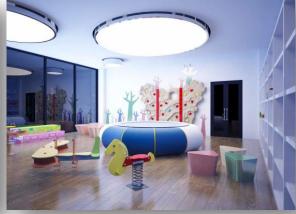

#### **Building overview information:**

- Total Area: 5491 m2
- Construction density: 40%
- Total floors: 33 floors, 2 basements
- Total apartments: 232 apartments (1 to 2 bedrooms)
- Size: from 60m2 to 100m2
- Facilities: Swimming pool, gym, spa, restaurants, coffee shop, children's playing ground, ...

# **AMENITIES**