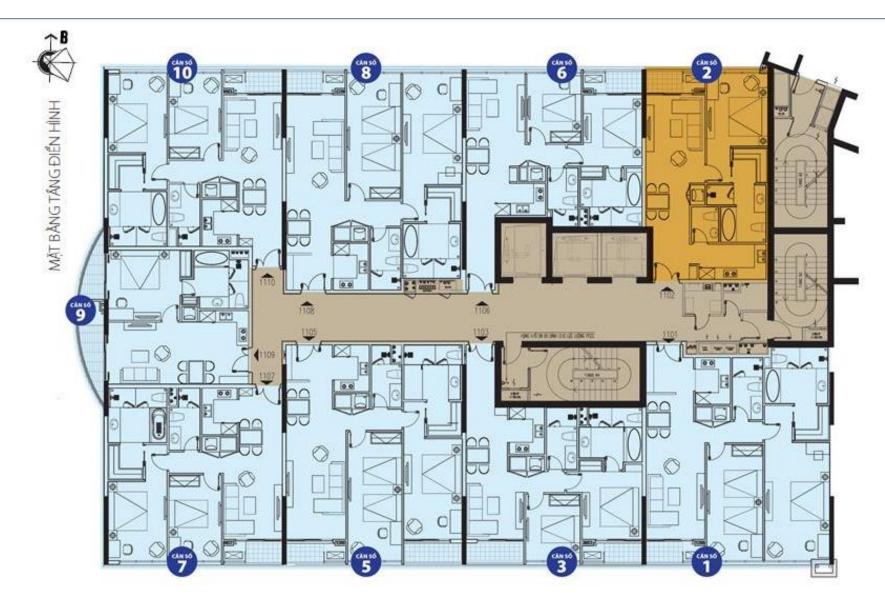

the country

#### PROJECTS DEVELOPED BY ALPHANAM



**DIAMOND TOWER - DA NANG** 



**ALPHANAM NEW PARK CITY** 





**SAKURA APARTMENT-49 VUTRONG PHUNG** 



**MOMOTA APARTMENT - 151 NGUYEN DUC CANH** 

#### **GENERAL INFORMATION**

#### **Building overview information:**

- Total Area: 5491 m2
- Construction density: 40%
- Total floors: 33 floors, 2 basements
- Total apartments: 232 apartments (1 to 2 bedrooms)
- Size: from 60m2 to 100m2
- Facilities: Swimming pool, gym, spa, restaurants, coffee shop, children's playing ground, ...



#### PROJECT'S LOCATION

#### **Location:**

- Located right on the frontage of Vo Nguyen Giap Road
- Very near Pham Van DongBeach
- Easily connect to the entertainment areas in the city center and seaside



#### TRAFFIC CONVENIENCE



## **FLOOR PLAN**



# **UNIT NO 02 - 1 BEDROOM**



## **UNIT NO 09 - 1 BEDROOM**









The view from the unit

# **UNIT NO 01 - 2 BEDROOM**



## **UNIT NO 03 - 2 BEDROOM**



www.LuxuryPropertyDanang.com

## **UNIT NO 05 - 2 BEDROOM**



www.LuxuryPropertyDanang.com

# **UNIT NO 06 - 2 BEDROOM**









Hướng nhìn từ căn số 6

# **UNIT NO 07 - 2 BEDROOM**







Hướng nhìn từ căn số 7

# **UNIT NO 08 - 2 BEDROOM**







Hướng nhìn từ căn số 8

## **UNIT NO 10 - 2 BEDROOM**







#### **NEO-CLASSIC DESIGN STYLE**



Applying the concept of the neo-classical style design, The walls, interior equipments were carefully chosen in order to optimize space usage

#### **MODERN DESIGN STYLE**





Designed in a modern style brings a youthful, flexible but equally sophisticated and elegant feeling for every a