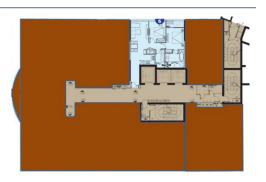

5491 m2
- Construction density: 40%
- Total floors: 33 floors, 2 basements
- Total apartments: 232 apartments (1 to 2 bedrooms)
- Size: from 60m2 to 100m2
- Facilities: Swimming pool, gym, spa, restaurants, coffee shop, children's playing ground, ...



#### PROJECT'S LOCATION

#### **Location:**

- Located right on the frontage of Vo Nguyen Giap Road
- Very near Pham Van DongBeach
- Easily connect to the entertainment areas in the city center and seaside



#### TRAFFIC CONVENIENCE



## **FLOOR PLAN**



# **UNIT NO 02 - 1 BEDROOM**



## **UNIT NO 09 - 1 BEDROOM**









The view from the unit

# **UNIT NO 01 - 2 BEDROOM**



## **UNIT NO 03 - 2 BEDROOM**



www.LuxuryPropertyDanang.com

## **UNIT NO 05 - 2 BEDROOM**



www.LuxuryPropertyDanang.com

# **UNIT NO 06 - 2 BEDROOM**









Hướng nhìn từ căn số 6

# **UNIT NO 07 - 2 BEDROOM**







Hướng nhìn từ căn số 7

# **UNIT NO 08 - 2 BEDROOM**







Hướng nhìn từ căn số 8

## **UNIT NO 10 - 2 BEDROOM**







#### **NEO-CLASSIC DESIGN STYLE**



Applying the concept of the neo-classical style design, The walls, interior equipments were carefully chosen in order to optimize space usage

#### **MODERN DESIGN STYLE**





Designed in a modern style brings a youthful, flexible but equally sophisticated and elegant feeling for every apartment

#### FOUR POINTS HOTEL BY SHERATON





Four Points Hotel by Sheraton, with the scale of 390 room with modern décor and rich amenities, is managed by one of the most luxurious hotel groups in the world - Starwood

# **AMENITIES**