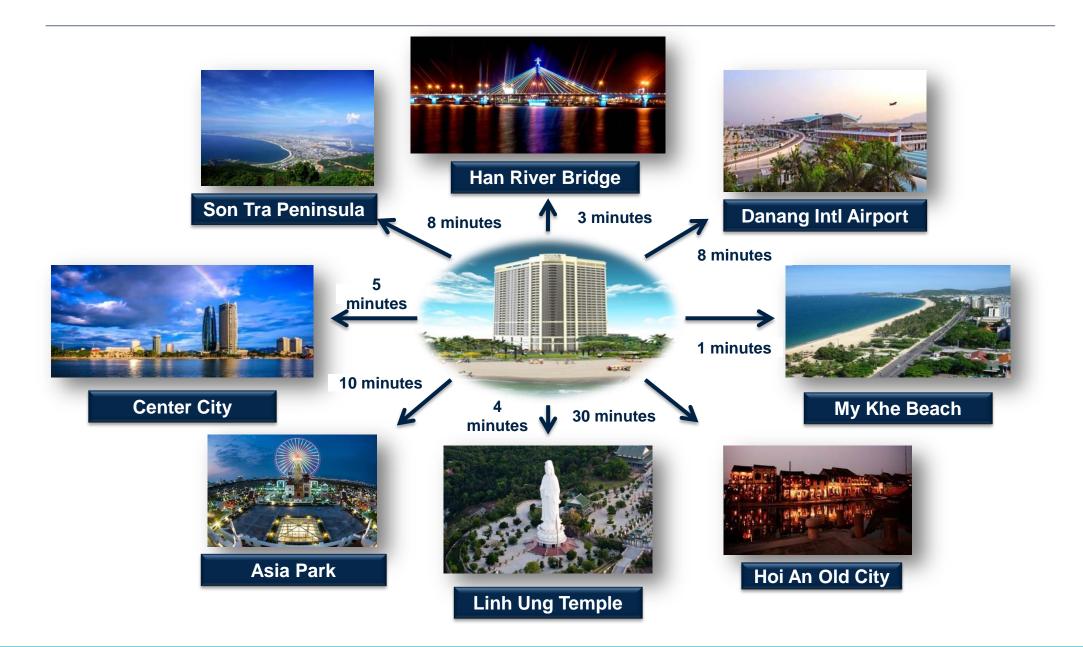

eld of real estate in the country

#### PROJECTS DEVELOPED BY ALPHANAM



**DIAMOND TOWER - DA NANG** 



**ALPHANAM NEW PARK CITY** 





**SAKURA APARTMENT-49 VUTRONG PHUNG** 



**MOMOTA APARTMENT - 151 NGUYEN DUC CANH** 

#### **GENERAL INFORMATION**

#### **Building overview information:**

- Total Area: 5491 m2
- Construction density: 40%
- Total floors: 33 floors, 2 basements
- Total apartments: 232 apartments (1 to 2 bedrooms)
- Size: from 60m2 to 100m2
- Facilities: Swimming pool, gym, spa, restaurants, coffee shop, children's playing ground, ...



#### PROJECT'S LOCATION

#### **Location:**

- Located right on the frontage of Vo Nguyen Giap Road
- Very near Pham Van DongBeach
- Easily connect to the entertainment areas in the city center and seaside



#### TRAFFIC CONVENIENCE



## **FLOOR PLAN**



# **UNIT NO 02 - 1 BEDROOM**



## **UNIT NO 09 - 1 BEDROOM**









The view from the unit

# **UNIT NO 01 - 2 BEDROOM**



## **UNIT NO 03 - 2 BEDROOM**



www.LuxuryPropertyDanang.com

## **UNIT NO 05 - 2 BEDROOM**



www.LuxuryPropertyDanang.com

# **UNIT NO 06 - 2 BEDROOM**









Hướng nhìn từ căn số 6

# **UNIT NO 07 - 2 BEDROOM**







Hướng nhìn từ căn số 7

# **UNIT NO 08 - 2 BEDROOM**







Hướng nhìn từ căn số 8

## **UNIT NO 10 - 2 BEDROOM**







#### **NEO-CLASSIC DESIGN STYLE**



Applying the concept of the neo-classical style design, The walls, interior equipments were carefully chosen in order to optimize space usage

#### **MODERN DESIGN STYLE**





Designed in a modern style brings a youthful, flexible but equally sophisticated and elegan