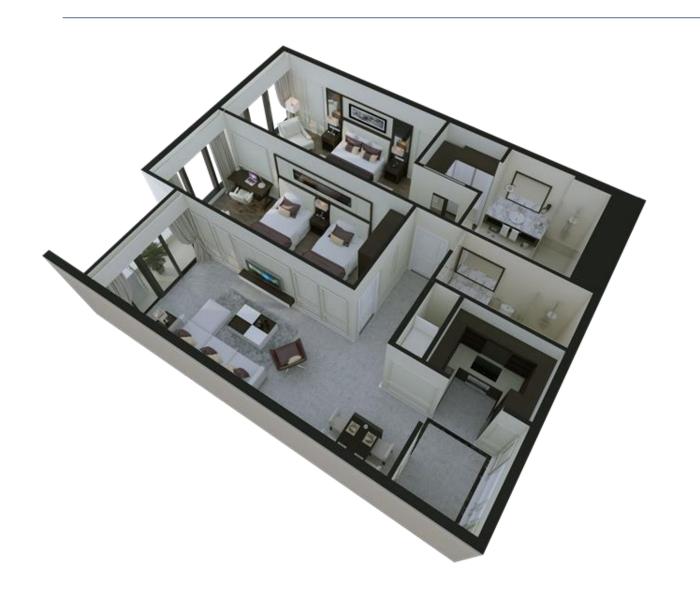

#### **NEO-CLASSIC DESIGN STYLE**

Applying the concept of the neo-classical style design, The walls, interior equipments were carefully chosen in order to optimize space usage

#### **MODERN DESIGN STYLE**

Designed in a modern style brings a youthful, flexible but equally sophisticated and elegant feeling for every apartment