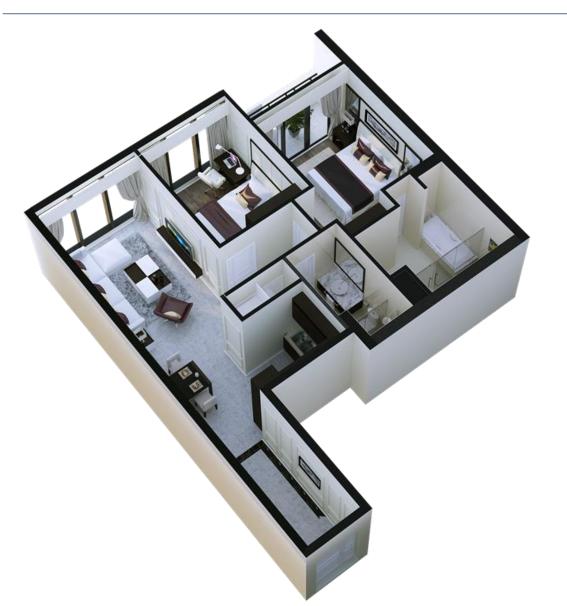

rea: 5491 m2
- Construction density: 40%
- Total floors: 33 floors, 2 basements
- Total apartments: 232 apartments (1 to 2 bedrooms)
- Size: from 60m2 to 100m2
- Facilities: Swimming pool, gym, spa, restaurants, coffee shop, children's playing ground, ...



#### PROJECT'S LOCATION

#### **Location:**

- Located right on the frontage of Vo Nguyen Giap Road
- Very near Pham Van DongBeach
- Easily connect to the entertainment areas in the city center and seaside



#### TRAFFIC CONVENIENCE



## **FLOOR PLAN**



# **UNIT NO 02 - 1 BEDROOM**



## **UNIT NO 09 - 1 BEDROOM**









The view from the unit

# **UNIT NO 01 - 2 BEDROOM**



## **UNIT NO 03 - 2 BEDROOM**



www.LuxuryPropertyDanang.com

## **UNIT NO 05 - 2 BEDROOM**



www.LuxuryPropertyDanang.com

# **UNIT NO 06 - 2 BEDROOM**









Hướng nhìn từ căn số 6

# **UNIT NO 07 - 2 BEDROOM**







Hướng nhìn từ căn số 7

# **UNIT NO 08 - 2 BEDROOM**







Hướng nhìn từ căn số 8

## **UNIT NO 10 - 2 BEDROOM**







#### **NEO-CLASSIC DESIGN STYLE**



Applying the concept of the neo-classical style design, The walls, interior equipments were carefully chosen in order to optimize space usage

#### **MODERN DESIGN STYLE**





Designed in a modern style brings a youthful, flexible but equally sophisticated and elegant feeling for every apartment

#### FOUR POINTS HOTEL BY SHERATON





Four Points Hotel by Sheraton, with the scale of 390 room with modern décor and rich amenities, is managed by one of the most luxurious hotel groups in the world - Starwood

# **AMENITIES**