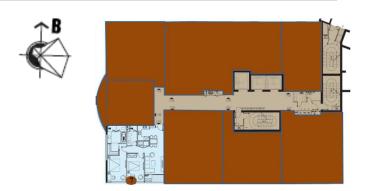

rs, 2 basements
- Total apartments: 232 apartments (1 to 2 bedrooms)
- Size: from 60m2 to 100m2
- Facilities: Swimming pool, gym, spa, restaurants, coffee shop, children's playing ground, ...



#### PROJECT'S LOCATION

#### **Location:**

- Located right on the frontage of Vo Nguyen Giap Road
- Very near Pham Van DongBeach
- Easily connect to the entertainment areas in the city center and seaside



#### TRAFFIC CONVENIENCE



## **FLOOR PLAN**



# **UNIT NO 02 - 1 BEDROOM**



## **UNIT NO 09 - 1 BEDROOM**









The view from the unit

# **UNIT NO 01 - 2 BEDROOM**



## **UNIT NO 03 - 2 BEDROOM**



www.LuxuryPropertyDanang.com

## **UNIT NO 05 - 2 BEDROOM**



www.LuxuryPropertyDanang.com

# **UNIT NO 06 - 2 BEDROOM**









Hướng nhìn từ căn số 6

# **UNIT NO 07 - 2 BEDROOM**







Hướng nhìn từ căn số 7

# **UNIT NO 08 - 2 BEDROOM**







Hướng nhìn từ căn số 8

## **UNIT NO 10 - 2 BEDROOM**







#### **NEO-CLASSIC DESIGN STYLE**



Applying the concept of the neo-classical style design, The walls, interior equipments were carefully chosen in order to optimize space usage

#### **MODERN DESIGN STYLE**





Designed in a modern style brings a youthful, flexible but equally sophisticated and elegant feeling for every apartment

#### FOUR POINTS HOTEL BY SHERATON





Four Points Hotel by Sheraton, with the scale of 390 room with modern décor and rich amenities, is managed by one of the most luxurious hotel groups in the world - Starwood

# **AMENITIES**