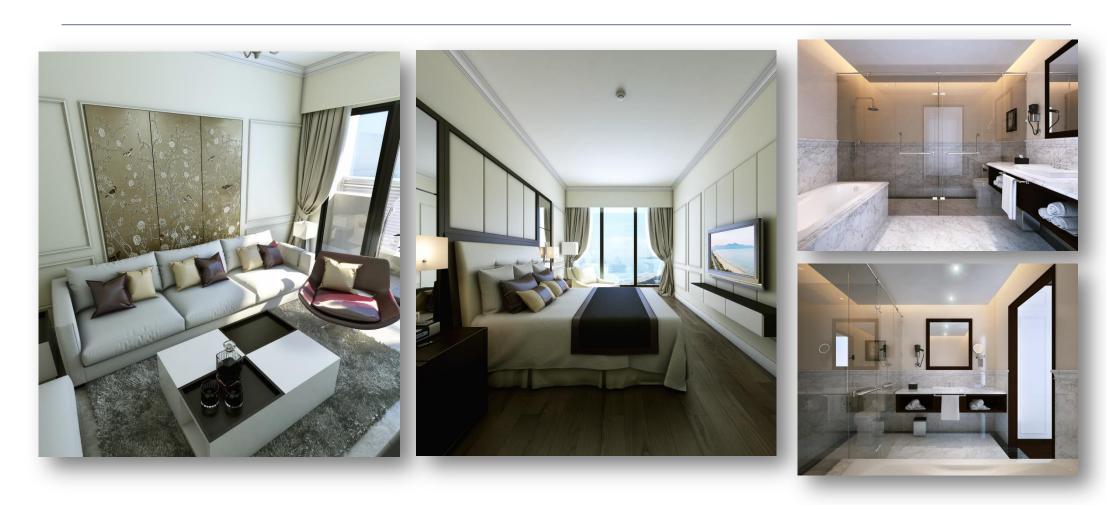

#### **NEO-CLASSIC DESIGN STYLE**

Applying the concept of the neo-classical style design, The walls, interior equipments were carefully chosen in order to optimize space usage