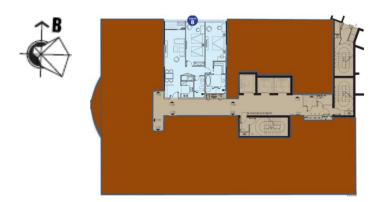

edrooms)
- Size: from 60m2 to 100m2
- Facilities: Swimming pool, gym, spa, restaurants, coffee shop, children's playing ground, ...



#### PROJECT'S LOCATION

#### **Location:**

- Located right on the frontage of Vo Nguyen Giap Road
- Very near Pham Van DongBeach
- Easily connect to the entertainment areas in the city center and seaside



#### TRAFFIC CONVENIENCE



## **FLOOR PLAN**



# **UNIT NO 02 - 1 BEDROOM**



## **UNIT NO 09 - 1 BEDROOM**









The view from the unit

# **UNIT NO 01 - 2 BEDROOM**



## **UNIT NO 03 - 2 BEDROOM**



www.LuxuryPropertyDanang.com

## **UNIT NO 05 - 2 BEDROOM**



www.LuxuryPropertyDanang.com

# **UNIT NO 06 - 2 BEDROOM**









Hướng nhìn từ căn số 6

# **UNIT NO 07 - 2 BEDROOM**







Hướng nhìn từ căn số 7

# **UNIT NO 08 - 2 BEDROOM**







Hướng nhìn từ căn số 8

## **UNIT NO 10 - 2 BEDROOM**







#### **NEO-CLASSIC DESIGN STYLE**



Applying the concept of the neo-classical style design, The walls, interior equipments were carefully chosen in order to optimize space usage

#### **MODERN DESIGN STYLE**





Designed in a modern style brings a youthful, flexible but equally sophisticated and elegant feeling for every apartment

#### FOUR POINTS HOTEL BY SHERATON





Four Points Hotel by Sheraton, with the scale of 390 room with modern décor and rich amenities, is managed by one of the most luxurious hotel groups in the world - Starwood

# **AMENITIES**