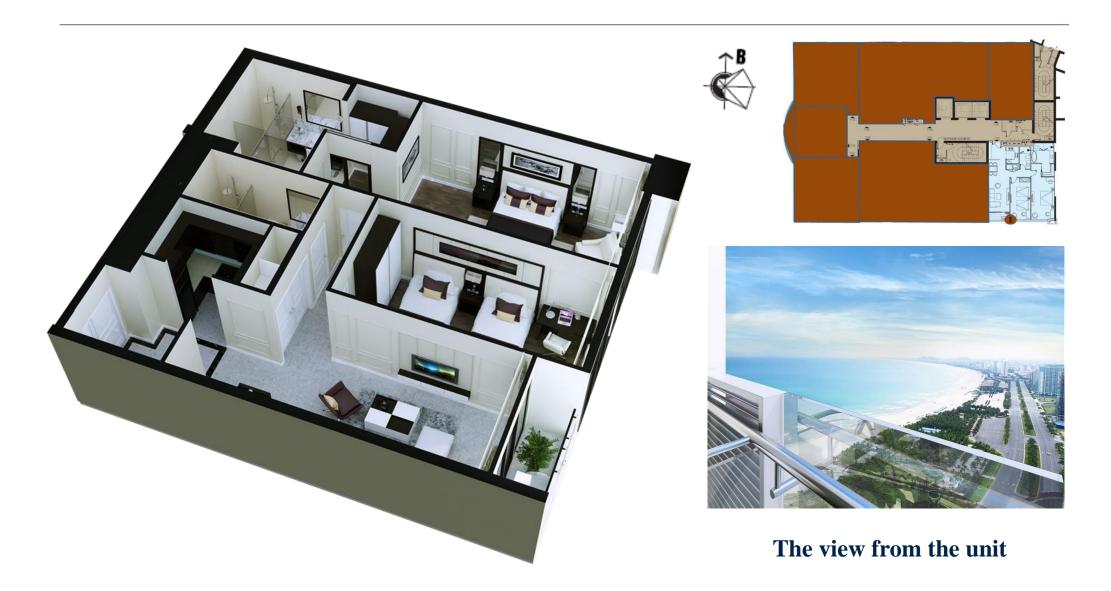

APARTMENT-49 VUTRONG PHUNG** 



**MOMOTA APARTMENT - 151 NGUYEN DUC CANH** 

#### **GENERAL INFORMATION**

#### **Building overview information:**

- Total Area: 5491 m2
- Construction density: 40%
- Total floors: 33 floors, 2 basements
- Total apartments: 232 apartments (1 to 2 bedrooms)
- Size: from 60m2 to 100m2
- Facilities: Swimming pool, gym, spa, restaurants, coffee shop, children's playing ground, ...



#### PROJECT'S LOCATION

#### **Location:**

- Located right on the frontage of Vo Nguyen Giap Road
- Very near Pham Van DongBeach
- Easily connect to the entertainment areas in the city center and seaside



#### TRAFFIC CONVENIENCE



## **FLOOR PLAN**



# **UNIT NO 02 - 1 BEDROOM**



## **UNIT NO 09 - 1 BEDROOM**









The view from the unit

# **UNIT NO 01 - 2 BEDROOM**



## **UNIT NO 03 - 2 BEDROOM**



www.LuxuryPropertyDanang.com

## **UNIT NO 05 - 2 BEDROOM**



www.LuxuryPropertyDanang.com

# **UNIT NO 06 - 2 BEDROOM**









Hướng nhìn từ căn số 6

# **UNIT NO 07 - 2 BEDROOM**







Hướng nhìn từ căn số 7

# **UNIT NO 08 - 2 BEDROOM**







Hướng nhìn từ căn số 8

## **UNIT NO 10 - 2 BEDROOM**







#### **NEO-CLASSIC DESIGN STYLE**



Applying the concept of the neo-classical style design, The walls, interior equipments were carefully chosen in order to optimize space usage

#### **MODERN DESIGN STYLE**





Designed in a modern style brings a youthful, flexible but equally sophisticated and elegant feeling for every apartment

#### FOUR POINTS HOTEL BY SHERATON





Four Points Hotel by Sheraton, with the scale of 390 room with modern décor a