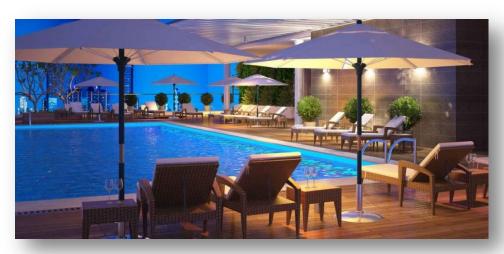

#### **Building overview information:**

- Total Area: 5491 m2
- Construction density: 40%
- Total floors: 33 floors, 2 basements
- Total apartments: 232 apartments (1 to 2 bedrooms)
- Size: from 60m2 to 100m2
- Facilities: Swimming pool, gym, spa, restaurants, coffee shop, children's playing ground, ...

# **AMENITIES**