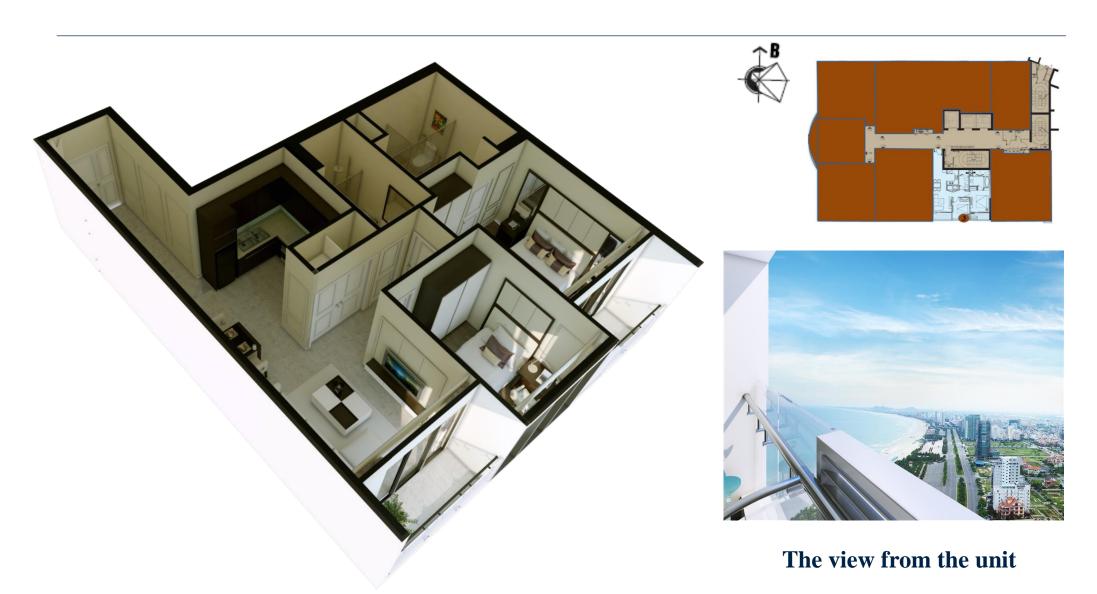

**MOMOTA APARTMENT - 151 NGUYEN DUC CANH** 

#### **GENERAL INFORMATION**

#### **Building overview information:**

- Total Area: 5491 m2
- Construction density: 40%
- Total floors: 33 floors, 2 basements
- Total apartments: 232 apartments (1 to 2 bedrooms)
- Size: from 60m2 to 100m2
- Facilities: Swimming pool, gym, spa, restaurants, coffee shop, children's playing ground, ...



#### PROJECT'S LOCATION

#### **Location:**

- Located right on the frontage of Vo Nguyen Giap Road
- Very near Pham Van DongBeach
- Easily connect to the entertainment areas in the city center and seaside



#### TRAFFIC CONVENIENCE



## **FLOOR PLAN**



# **UNIT NO 02 - 1 BEDROOM**



## **UNIT NO 09 - 1 BEDROOM**









The view from the unit

# **UNIT NO 01 - 2 BEDROOM**



## **UNIT NO 03 - 2 BEDROOM**



www.LuxuryPropertyDanang.com

## **UNIT NO 05 - 2 BEDROOM**



www.LuxuryPropertyDanang.com

# **UNIT NO 06 - 2 BEDROOM**









Hướng nhìn từ căn số 6

# **UNIT NO 07 - 2 BEDROOM**







Hướng nhìn từ căn số 7

# **UNIT NO 08 - 2 BEDROOM**







Hướng nhìn từ căn số 8

## **UNIT NO 10 - 2 BEDROOM**







#### **NEO-CLASSIC DESIGN STYLE**



Applying the concept of the neo-classical style design, The walls, interior equipments were carefully chosen in order to optimize space usage

#### **MODERN DESIGN STYLE**





Designed in a modern style brings a youthful, flexible but equally sophisticated and elegant feeling for every apartment

#### FOUR POINTS HOTEL BY SHERATON





Four Points Hotel by Sheraton, with the scale of 390 room with modern décor and rich amenities, is managed by