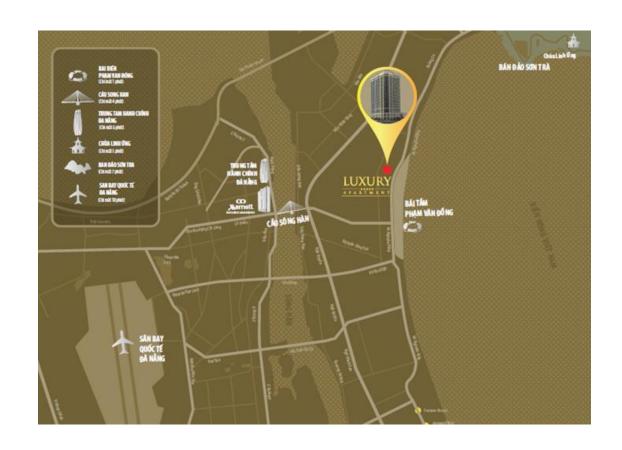

#### PROJECT'S LOCATION

#### **Location:**

- Located right on the frontage of Vo Nguyen Giap Road
- Very near Pham Van DongBeach
- Easily connect to the entertainment areas in the city center and seaside