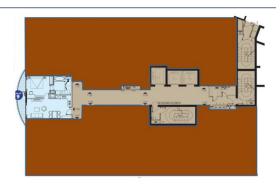

- DA NANG** 



**ALPHANAM NEW PARK CITY** 





**SAKURA APARTMENT-49 VUTRONG PHUNG** 



**MOMOTA APARTMENT - 151 NGUYEN DUC CANH** 

#### **GENERAL INFORMATION**

#### **Building overview information:**

- Total Area: 5491 m2
- Construction density: 40%
- Total floors: 33 floors, 2 basements
- Total apartments: 232 apartments (1 to 2 bedrooms)
- Size: from 60m2 to 100m2
- Facilities: Swimming pool, gym, spa, restaurants, coffee shop, children's playing ground, ...



#### PROJECT'S LOCATION

#### **Location:**

- Located right on the frontage of Vo Nguyen Giap Road
- Very near Pham Van DongBeach
- Easily connect to the entertainment areas in the city center and seaside



#### TRAFFIC CONVENIENCE



## **FLOOR PLAN**



# **UNIT NO 02 - 1 BEDROOM**



## **UNIT NO 09 - 1 BEDROOM**









The view from the unit

# **UNIT NO 01 - 2 BEDROOM**



## **UNIT NO 03 - 2 BEDROOM**



www.LuxuryPropertyDanang.com

## **UNIT NO 05 - 2 BEDROOM**



www.LuxuryPropertyDanang.com

# **UNIT NO 06 - 2 BEDROOM**









Hướng nhìn từ căn số 6

# **UNIT NO 07 - 2 BEDROOM**







Hướng nhìn từ căn số 7

# **UNIT NO 08 - 2 BEDROOM**







Hướng nhìn từ căn số 8

## **UNIT NO 10 - 2 BEDROOM**







#### **NEO-CLASSIC DESIGN STYLE**



Applying the concept of the neo-classical style design, The walls, interior equipments were carefully chosen in order to optimize space usage

#### **MODERN DESIGN STYLE**





Designed in a modern style brings a youthful, flexible but equally sophisticated and elegant feeling for every apartment

#### FOUR POINTS HOTEL BY SHERATON





Four Points Hotel b