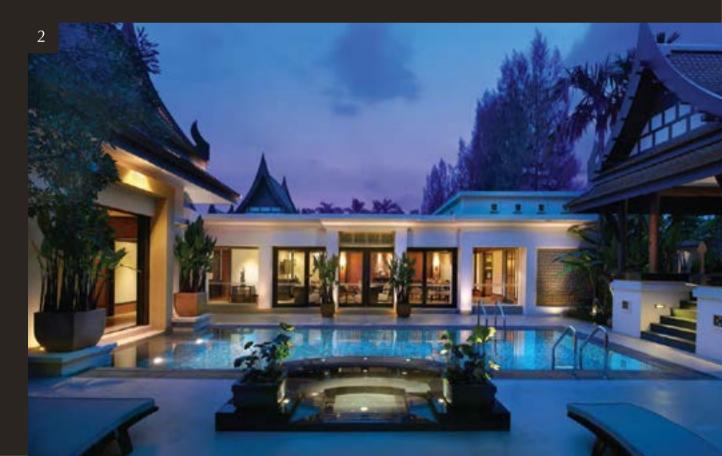

## A CHARMING PIECE OF OCEANFRONT SANCTUARY

Perched at an altitude of 25 to 86 metres above sea level, the elegant Banyan Tree Hill Villas offer breathtaking panoramic views over the ocean with soaring mountains as a scenic backdrop.

### RESORT-STYLE LIVING

Each one- to three-bedroom villa's living space is awash in natural light and harmonised with the tropical surroundings. Featuring a series of locally-inspired arts and furnishings, the design of each villa pays homage to the skills of Vietnamese artisans. Each Banyan Tree villa on the hill has

a spacious terrace that comes with a private plunge pool overlooking the tranquil bay. The exterior and interior designs of Banyan Tree Residences Lăng Cô inherit the styles and aesthetics of the Imperial City and the unique traditional houses of Hue.