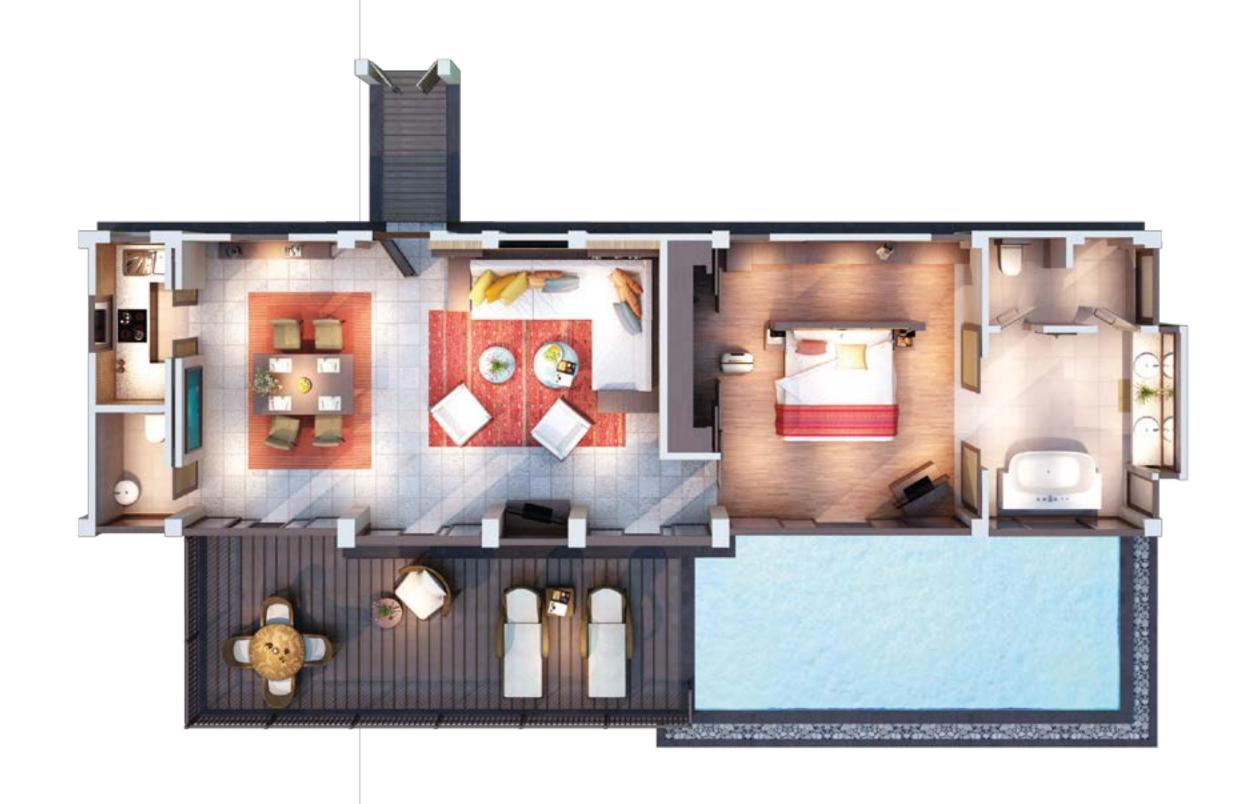

### RESORT-STYLE LIVING

Each one- to three-bedroom villa's living space is awash in natural light and harmonised with the tropical surroundings. Featuring a series of locally-inspired arts and furnishings, the design of each villa pays homage to the skills of Vietnamese artisans. Each Banyan Tree villa on the hill has

a spacious terrace that comes with a private plunge pool overlooking the tranquil bay. The exterior and interior designs of Banyan Tree Residences Lăng Cô inherit the styles and aesthetics of the Imperial City and the unique traditional houses of Hue.

## ONE BEDROOM HILL VILLA

Built-up area: 152 sqm