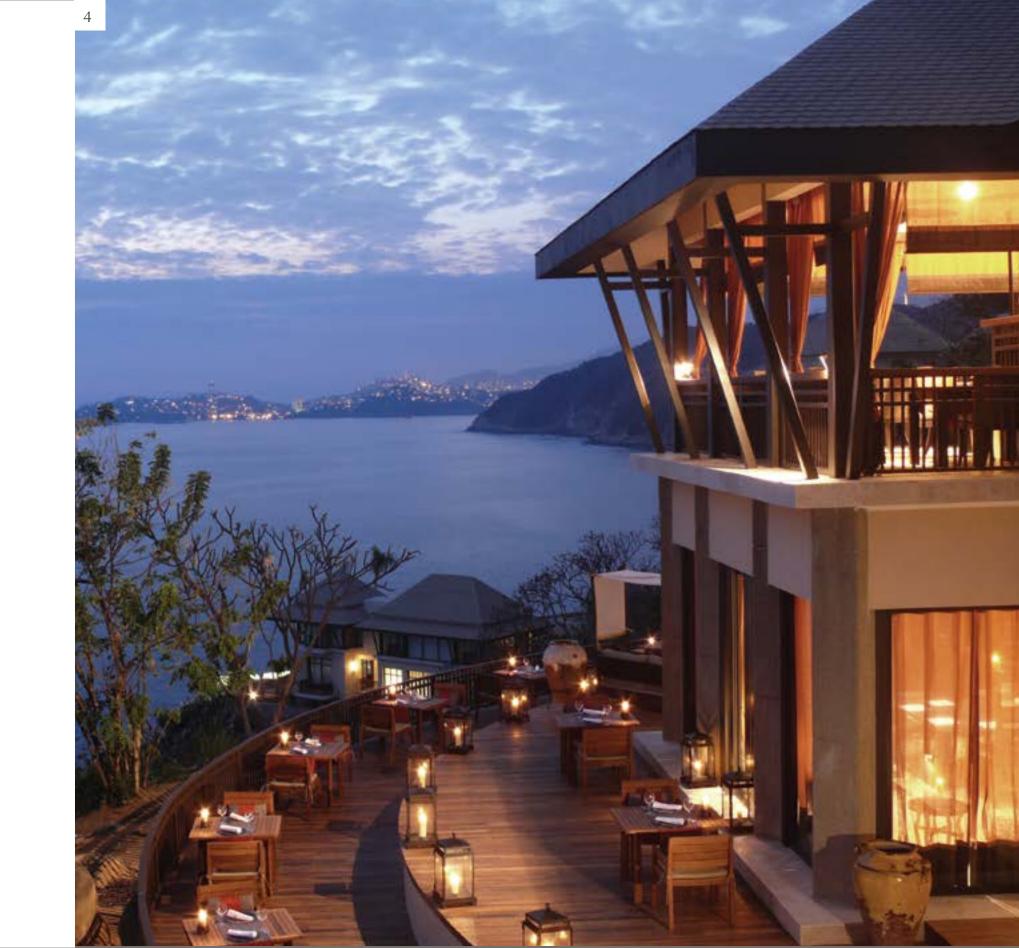

## A CHARMING PIECE OF OCEANFRONT SANCTUARY

Perched at an altitude of 25 to 86 metres above sea level, the elegant Banyan Tree Hill Villas offer breathtaking panoramic views over the ocean with soaring mountains as a scenic backdrop.

### RESORT-STYLE LIVING

Each one- to three-bedroom villa's living space is awash in natural light and harmonised with the tropical surroundings. Featuring a series of locally-inspired arts and furnishings, the design of each villa pays homage to the skills of Vietnamese artisans. Each Banyan Tree villa on the hill has

a spacious terrace that comes with a private plunge pool overlooking the tranquil bay. The exterior and interior designs of Banyan Tree Residences Lăng Cô inherit the styles and aesthetics of the Imperial City and the unique traditional houses of Hue.