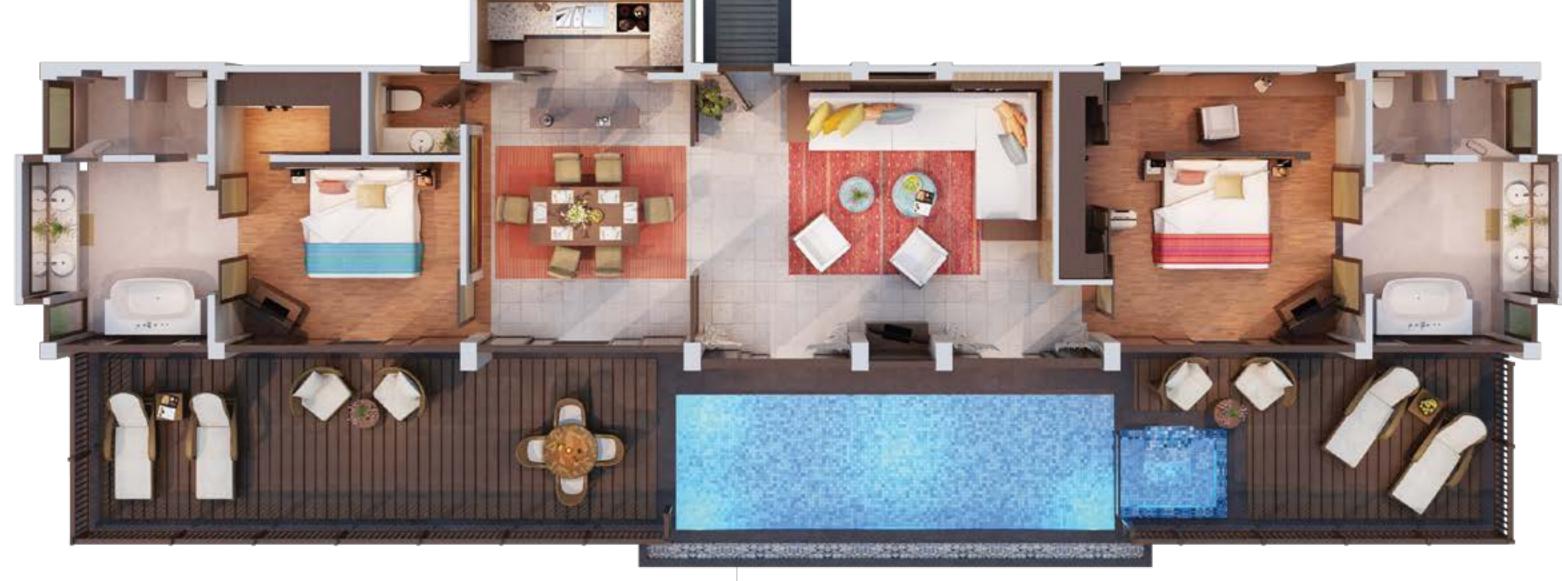

### RESORT-STYLE LIVING

Each one- to three-bedroom villa's living space is awash in natural light and harmonised with the tropical surroundings. Featuring a series of locally-inspired arts and furnishings, the design of each villa pays homage to the skills of Vietnamese artisans. Each Banyan Tree villa on the hill has

a spacious terrace that comes with a private plunge pool overlooking the tranquil bay. The exterior and interior designs of Banyan Tree Residences Lăng Cô inherit the styles and aesthetics of the Imperial City and the unique traditional houses of Hue.

# THREE BEDROOM HILL VILLA

Built-up area: 260 sqm

# TWO BEDROOM HILL VILLA

Built-up area: 237 sqm

## ONE BEDROOM HILL VILLA

Built-up area: 152 sqm