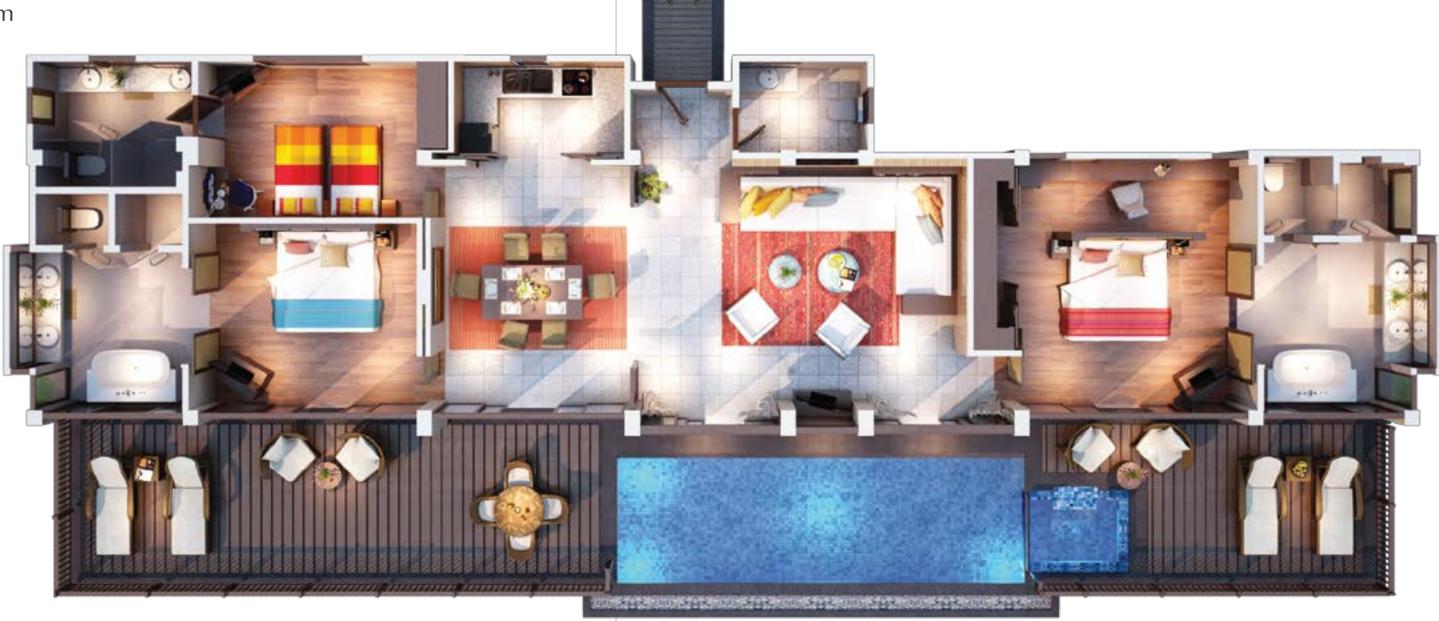

# THREE BEDROOM HILL VILLA

Built-up area: 260 sqm

# TWO BEDROOM HILL VILLA

Built-up area: 237 sqm

## ONE BEDROOM HILL VILLA

Built-up area: 152 sqm