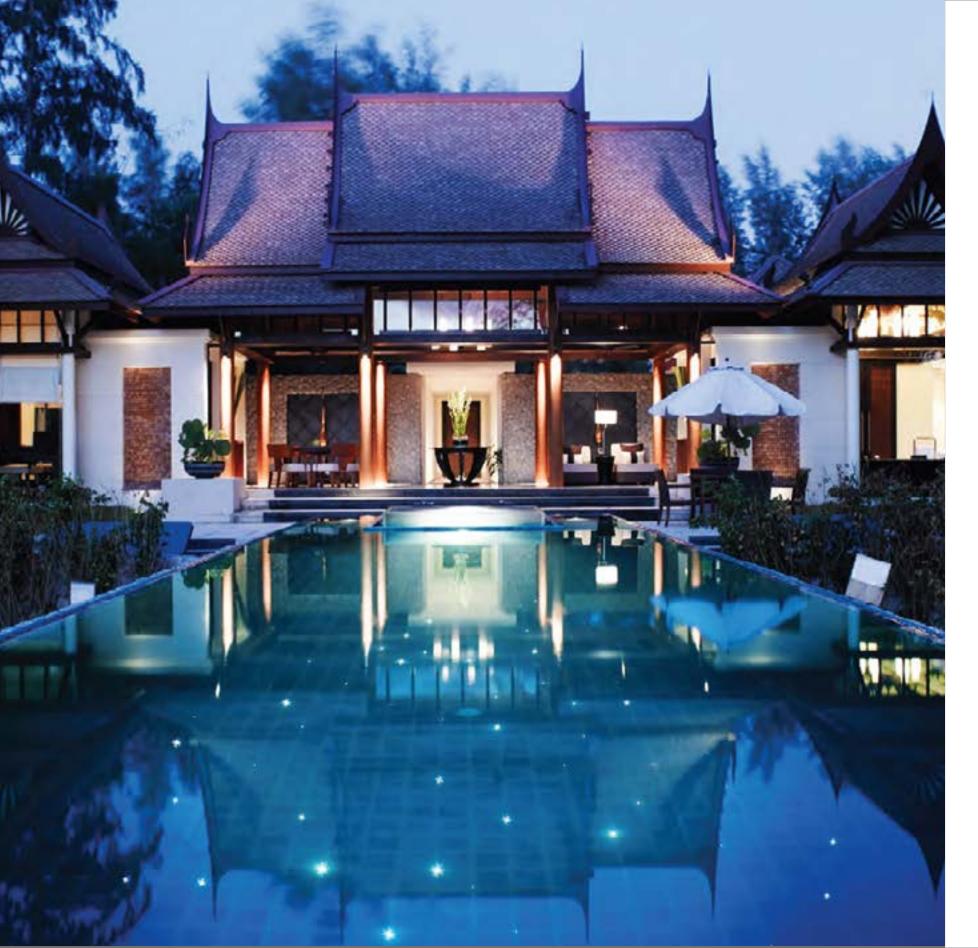

### RESORT-STYLE LIVING

Each one- to three-bedroom villa's living space is awash in natural light and harmonised with the tropical surroundings. Featuring a series of locally-inspired arts and furnishings, the design of each villa pays homage to the skills of Vietnamese artisans. Each Banyan Tree villa on the hill has

a spacious terrace that comes with a private plunge pool overlooking the tranquil bay. The exterior and interior designs of Banyan Tree Residences Lăng Cô inherit the styles and aesthetics of the Imperial City and the unique traditional houses of Hue.