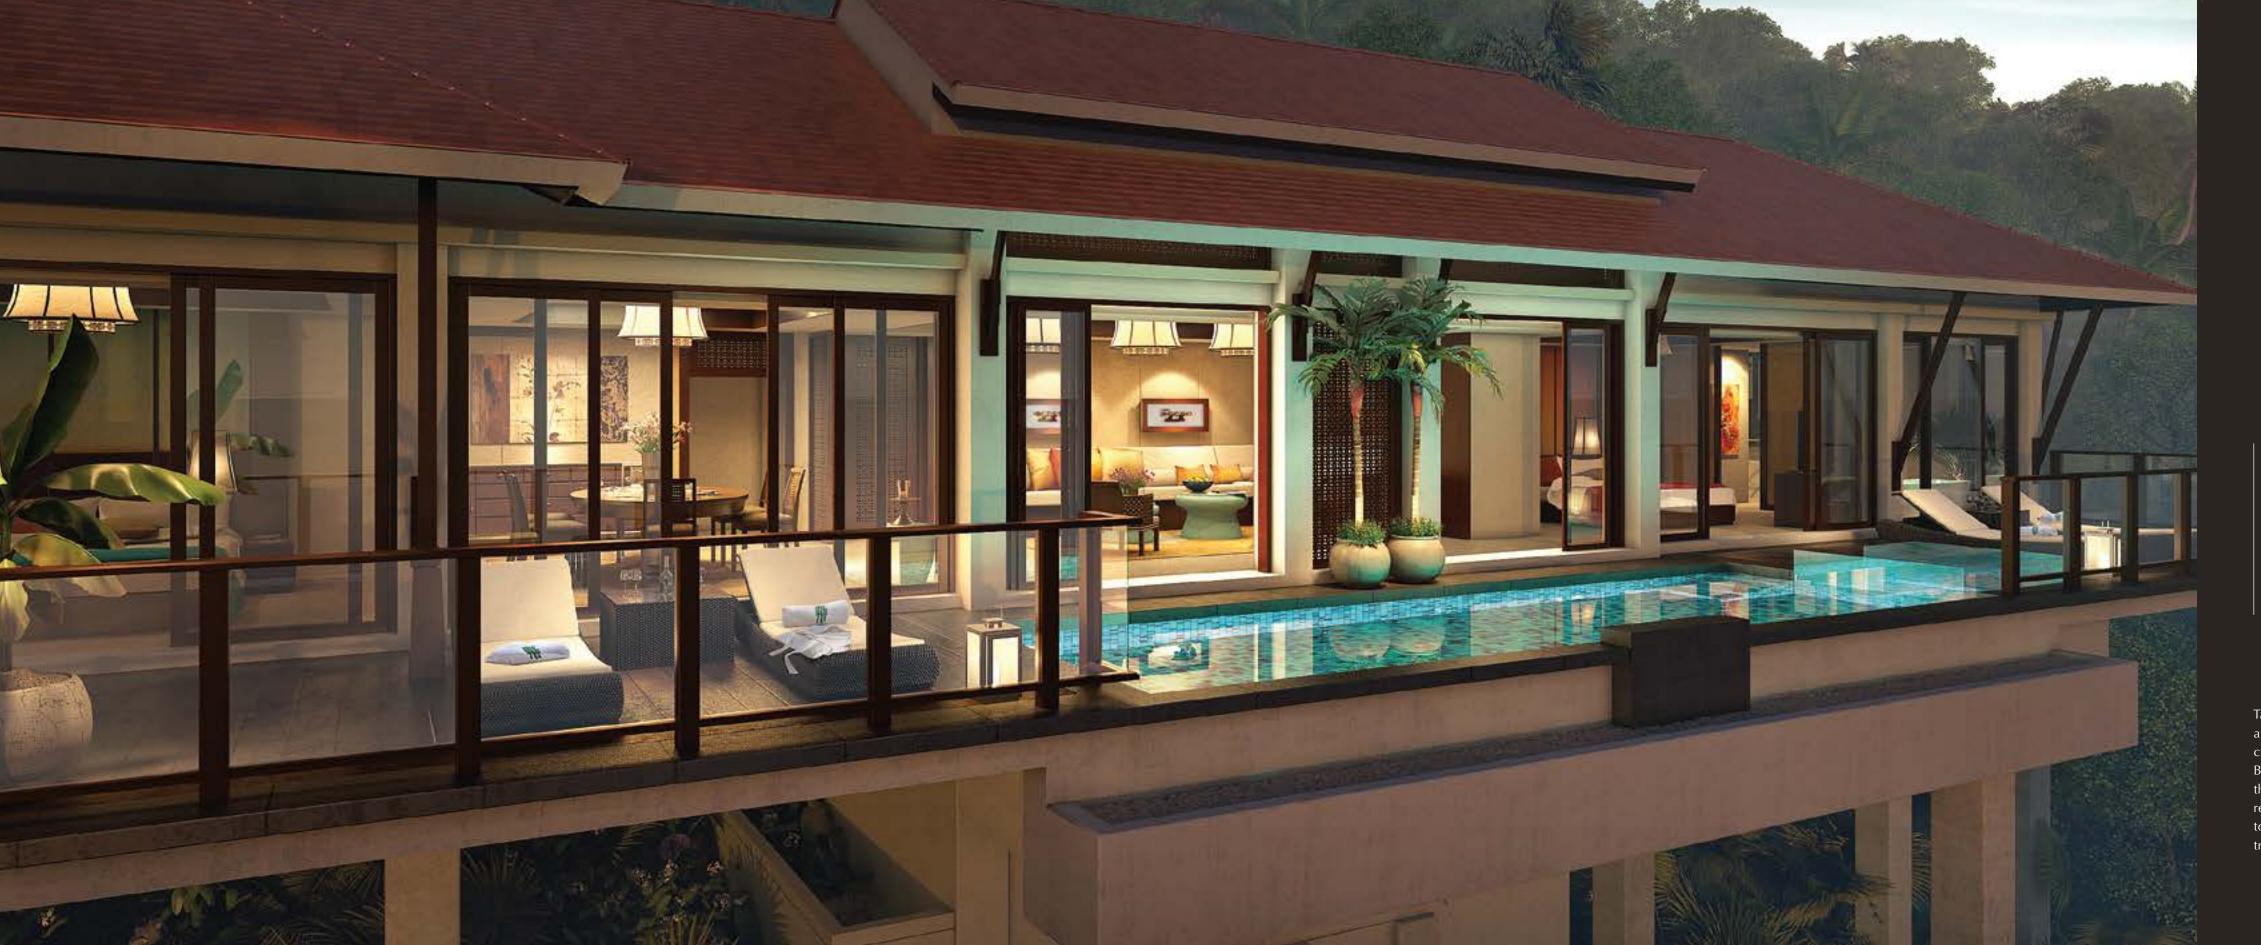

## A CHARMING PIECE OF OCEANFRONT SANCTUARY

Perched at an altitude of 25 to 86 metres above sea level, the elegant Banyan Tree Hill Villas offer breathtaking panoramic views over the ocean with soaring mountains as a scenic backdrop.

### RESORT-STYLE LIVING

Each one- to three-bedroom villa's living space is awash in natural light and harmonised with the tropical surroundings. Featuring a series of locally-inspired arts and furnishings, the design of each villa pays homage to the skills of Vietnamese artisans. Each Banyan Tree villa on the hill has

a spacious terrace that comes with a private plunge pool overlooking the tranquil bay. The exterior and interior designs of Banyan Tree Residences Lăng Cô inherit the styles and aesthetics of the Imperial City and the unique traditional houses of Hue.