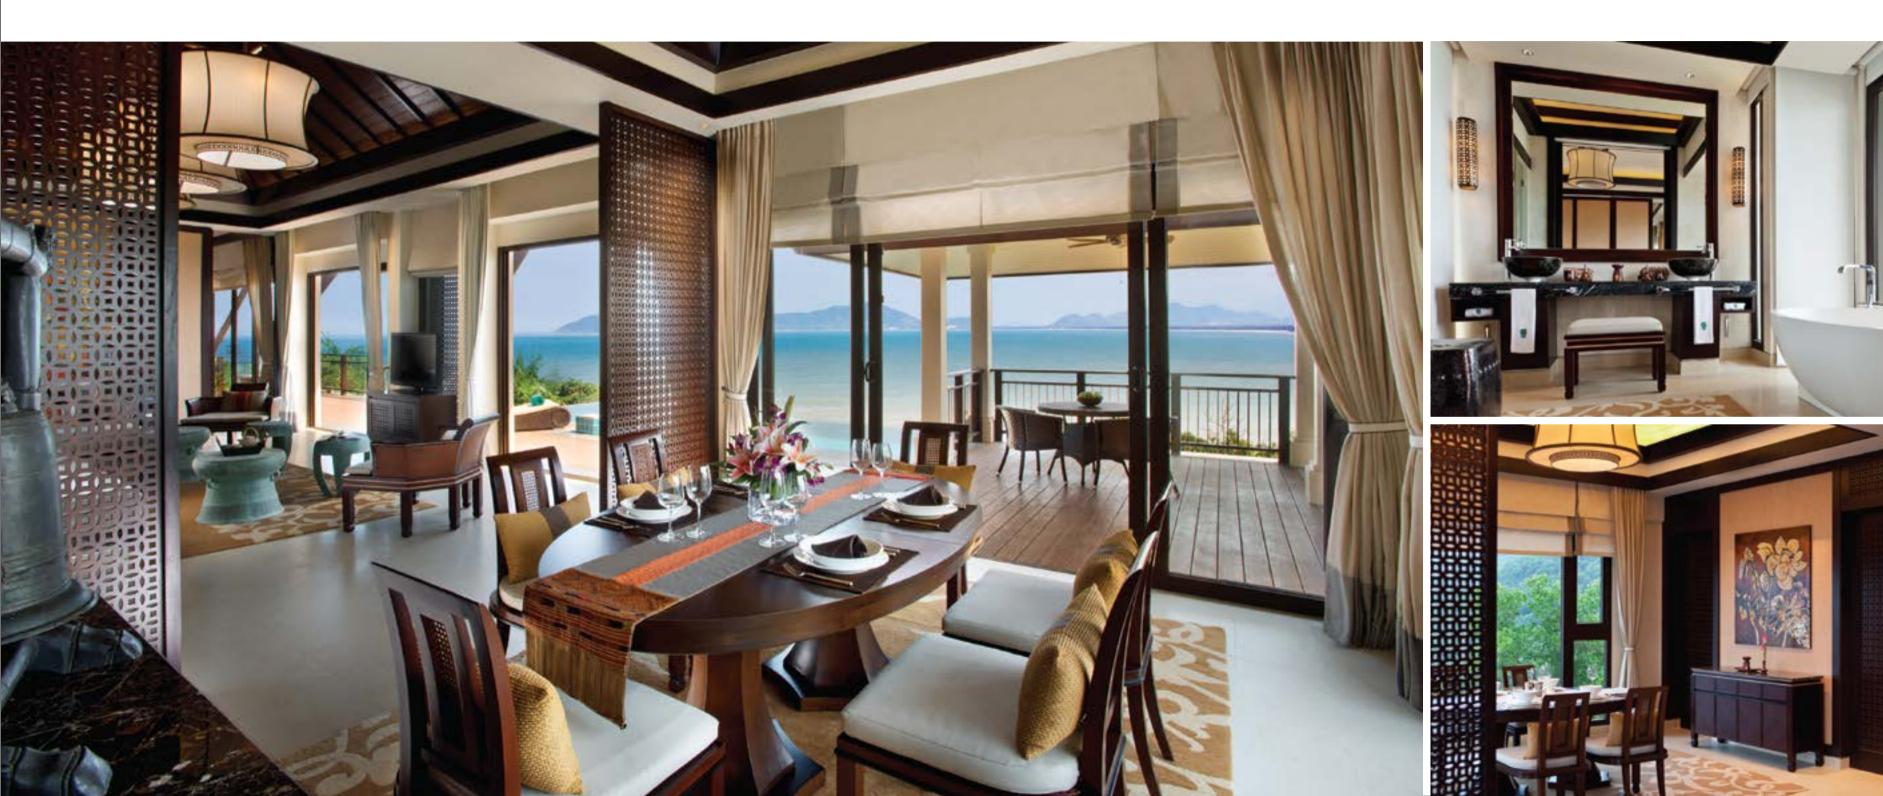

### RESORT-STYLE LIVING

Each one- to three-bedroom villa's living space is awash in natural light and harmonised with the tropical surroundings. Featuring a series of locally-inspired arts and furnishings, the design of each villa pays homage to the skills of Vietnamese artisans. Each Banyan Tree villa on the hill has

a spacious terrace that comes with a private plunge pool overlooking the tranquil bay. The exterior and interior designs of Banyan Tree Residences Lăng Cô inherit the styles and aesthetics of the Imperial City and the unique traditional houses of Hue.