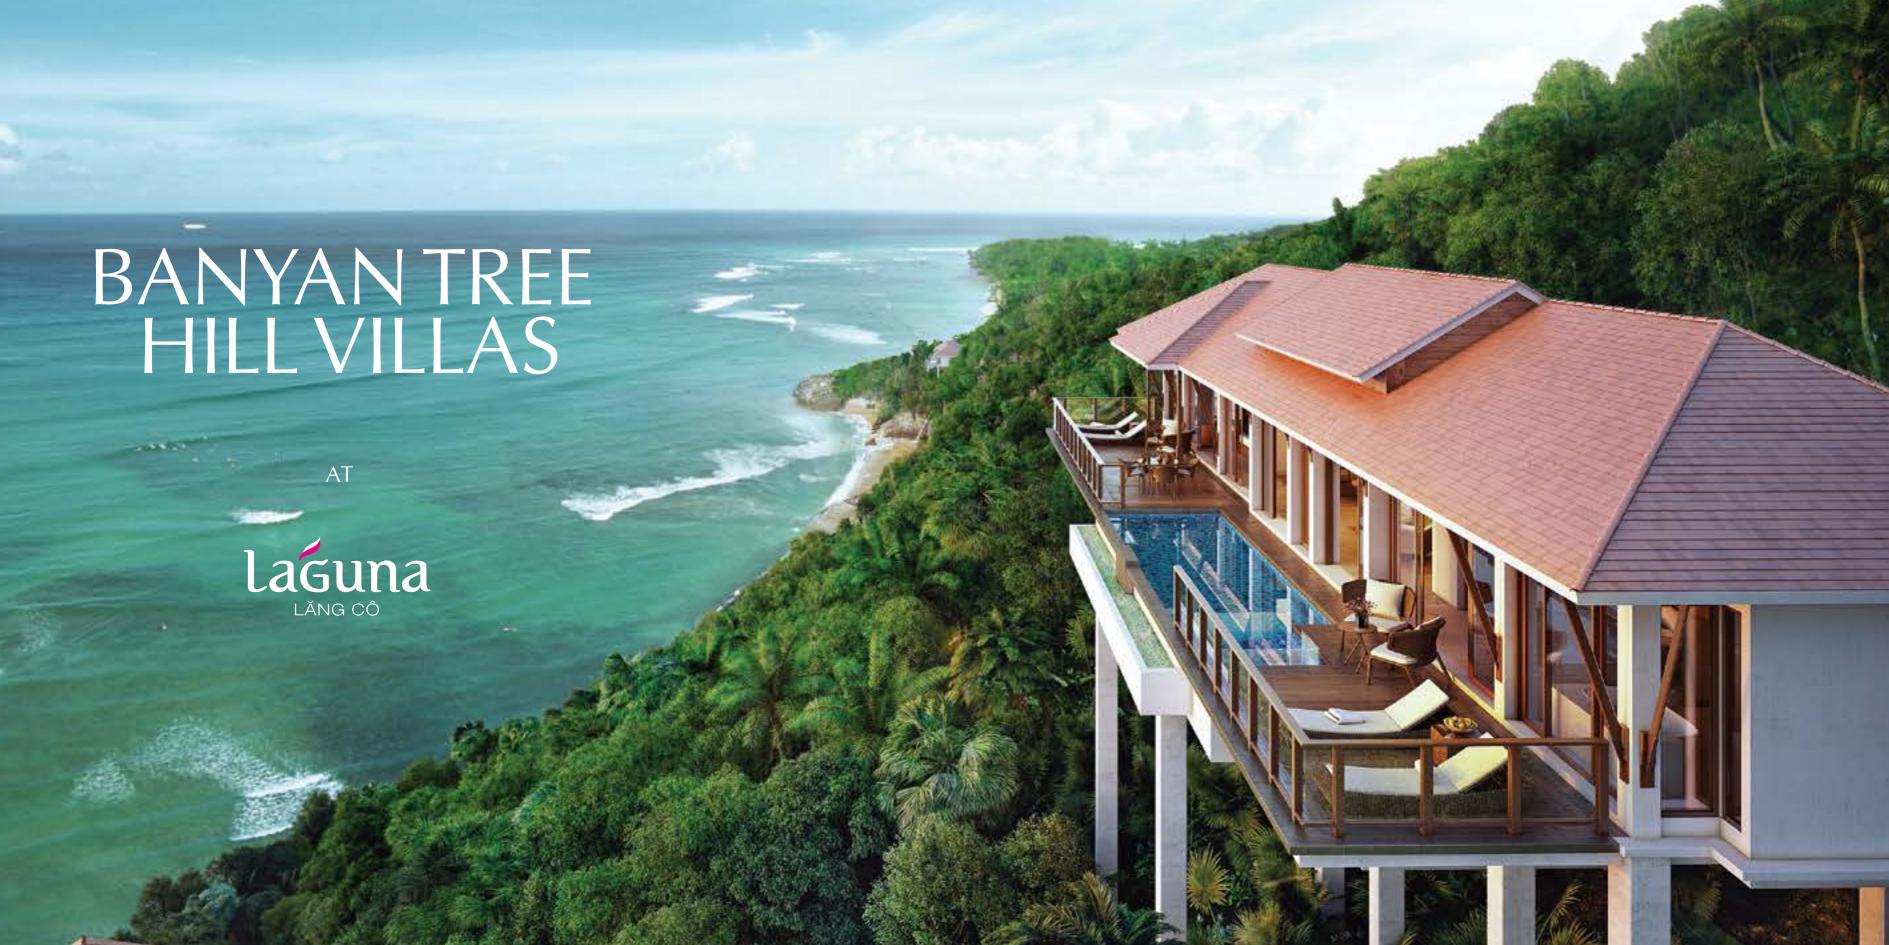

## A CHARMING PIECE OF OCEANFRONT SANCTUARY

Perched at an altitude of 25 to 86 metres above sea level, the elegant Banyan Tree Hill Villas offer breathtaking panoramic views over the ocean with soaring mountains as a scenic backdrop.

### RESORT-STYLE LIVING

Each one- to three-bedroom villa's living space is awash in natural light and harmonised with the tropical surroundings. Featuring a series of locally-inspired arts and furnishings, the design of each villa pays homage to the skills of Vietnamese artisans. Each Banyan Tree villa on the hill has

a spacious terrace that comes with a private plunge pool overlooking the tranquil bay. The exterior and interior designs of Banyan Tree Residences Lăng Cô inherit the styles and aesthetics of the Imperial City and the unique traditional houses of Hue.