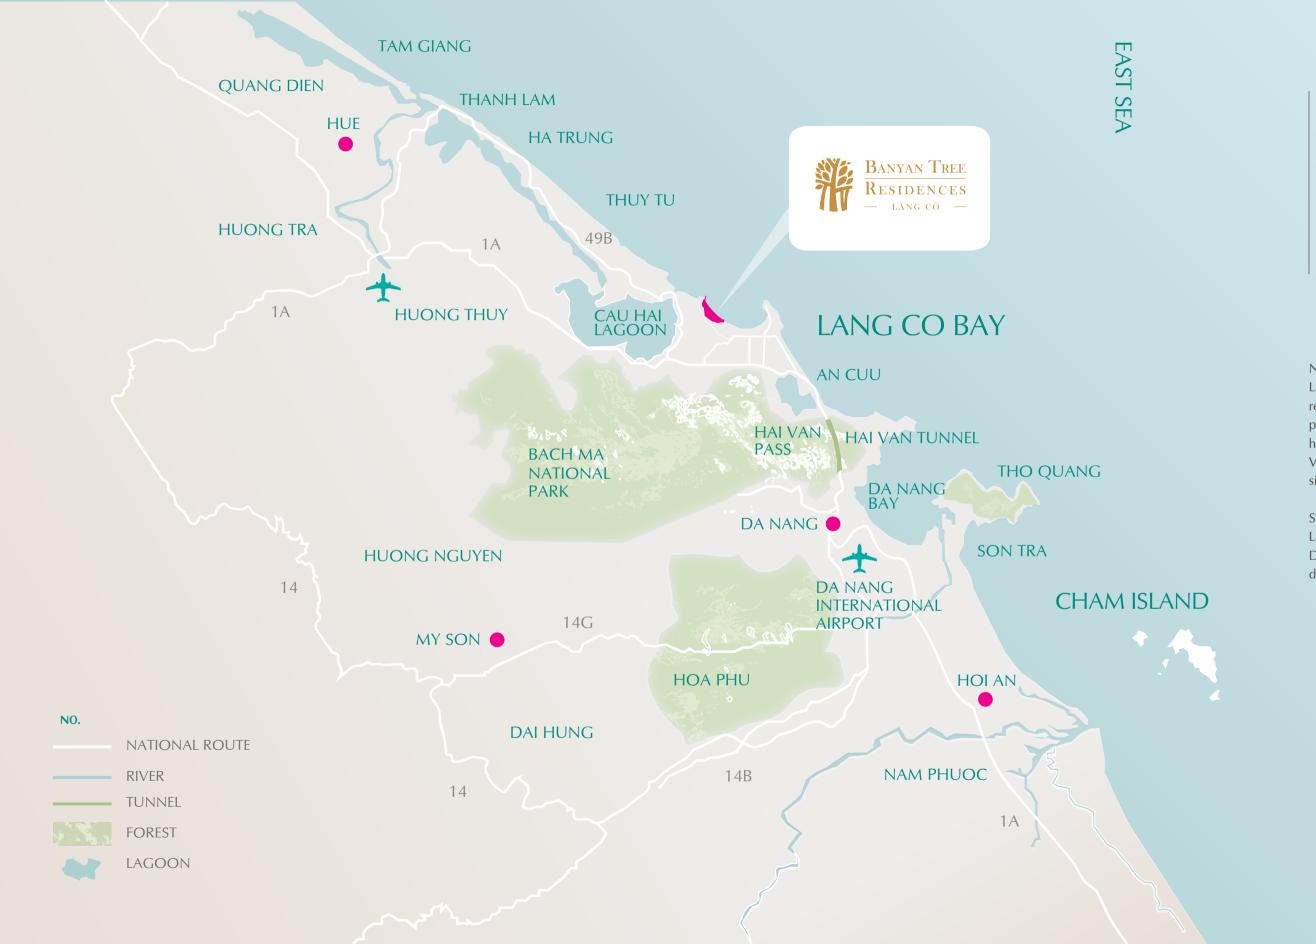

#### PERFECT DESTINATION

Nestled on an idyllic bay on Vietnam's tranquil central coast, Banyan Tree Residences Lăng Cô is located within Laguna Lăng Cô, the first and largest world-class integrated resort in Vietnam. Framed by a three kilometre beach and lush countryside, this premium destination mirrors the charm of a culturally rich region. The rustic hinterland of Laguna Lăng Cô is historically a favoured holiday retreat for Vietnamese royalty and Lang Co Bay is today regarded as one of the most beautiful sights of its kind.

Situated in a destination that resonates with mystique and natural beauty, Laguna Lăng Cô offers exclusive privacy in the serene Cu Du Village in Phu Loc District of Thua Thien Hue Province and is conveniently located within an hour's drive from the airports of both Da Nang and Hue.

Set on the shores of Canh Duong Beach, Banyan Tree Residences Lăng Cô sits at the crossroads of several distinctive UNESCO World Heritage Sites, including the ancient capital city of Hue on the shores of the Perfume River, the charming and age-old city of Hoi An and the ruins of My Son, a sanctuary featuring a wealth of temples and monuments with intricate carvings.