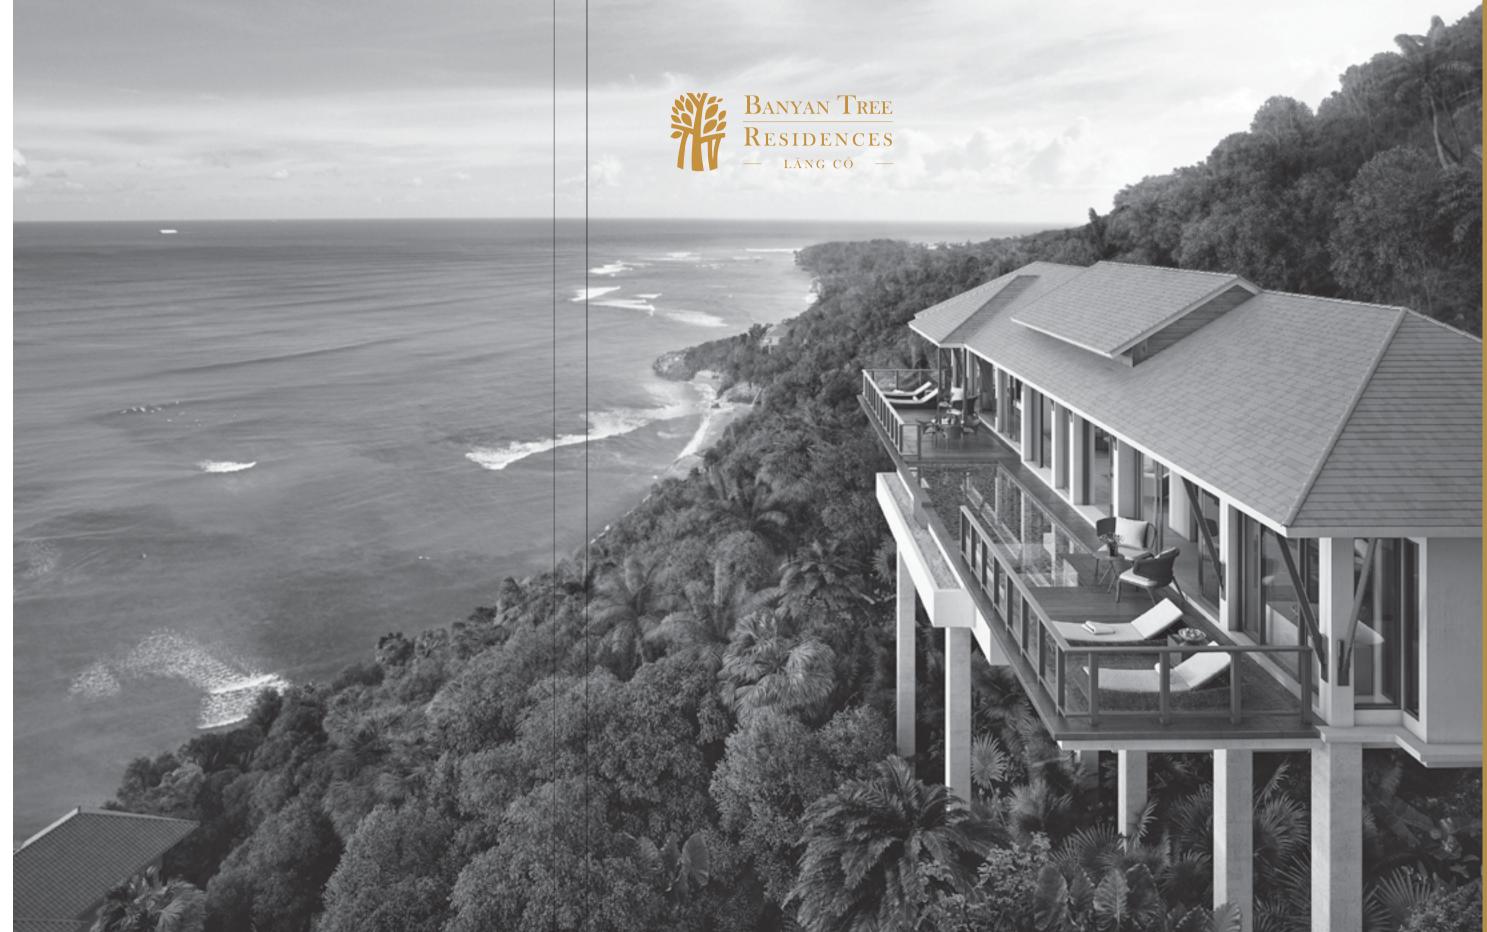

#### PERFECT DESTINATION

Nestled on an idyllic bay on Vietnam's tranquil central coast, Banyan Tree Residences Lăng Cô is located within Laguna Lăng Cô, the first and largest world-class integrated resort in Vietnam. Framed by a three kilometre beach and lush countryside, this premium destination mirrors the charm of a culturally rich region. The rustic hinterland of Laguna Lăng Cô is historically a favoured holiday retreat for Vietnamese royalty and Lang Co Bay is today regarded as one of the most beautiful sights of its kind.

## A CHARMING PIECE OF OCEANFRONT SANCTUARY

Perched at an altitude of 25 to 86 metres above sea level, the elegant Banyan Tree Hill Villas offer breathtaking panoramic views over the ocean with soaring mountains as a scenic backdrop.

a spacious terrace that comes with a private plunge pool overlooking the tranquil bay. The exterior and interior designs of Banyan Tree Residences Lăng Cô inherit the styles and aesthetics of the Imperial City and the unique traditional houses of Hue.