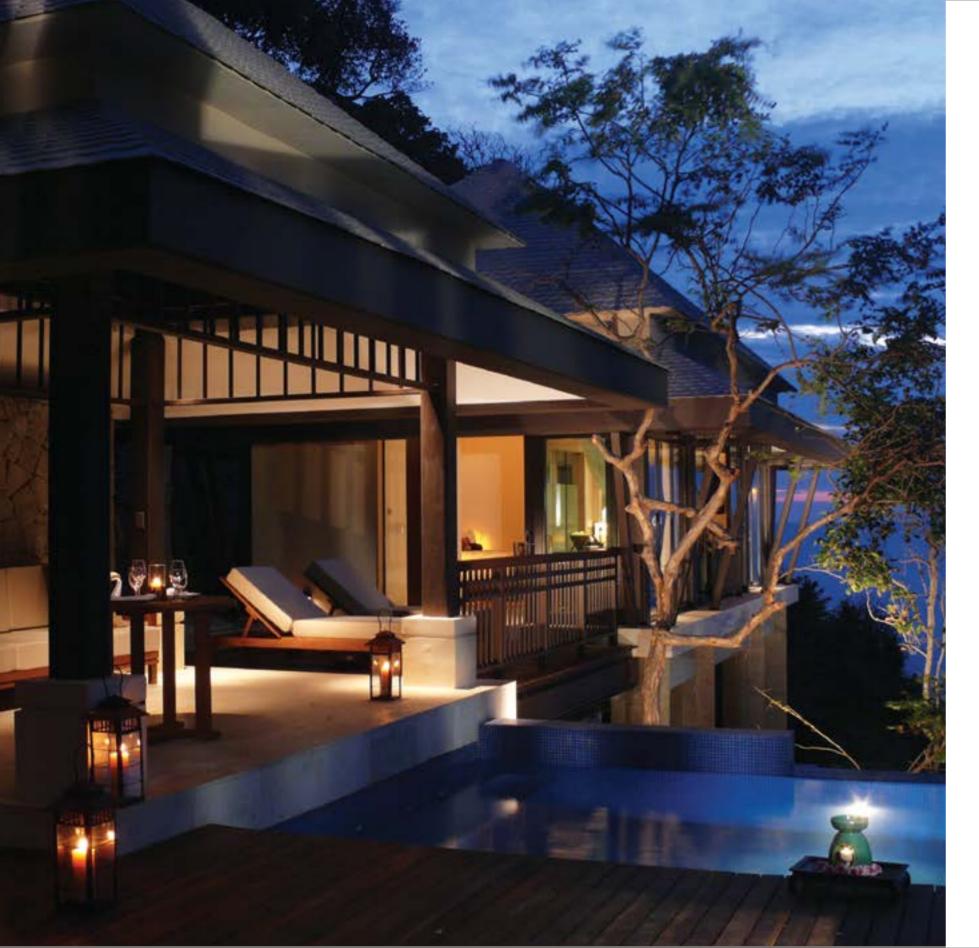

## A CHARMING PIECE OF OCEANFRONT SANCTUARY

Perched at an altitude of 25 to 86 metres above sea level, the elegant Banyan Tree Hill Villas offer breathtaking panoramic views over the ocean with soaring mountains as a scenic backdrop.

a spacious terrace that comes with a private plunge pool overlooking the tranquil bay. The exterior and interior designs of Banyan Tree Residences Lăng Cô inherit the styles and aesthetics of the Imperial City and the unique traditional houses of Hue.